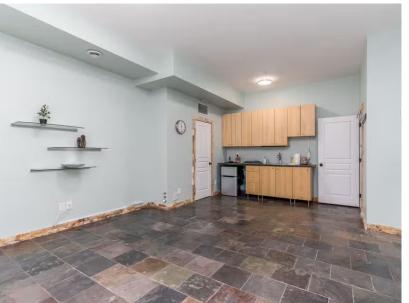

# **HIGH EXPOSURE CORNER UNIT CONDO Property Highlights**

- Prime ground-floor, corner unit condo, directly across from the Brewery District
- High traffic exposure, next to Oliver area, one of Edmonton's most densely populated neighbourhood
- Includes two secure, titled, underground parking stalls
- Ample free street parking and on-site visitor parking available for clients
- Well-maintained interior with tasteful finishes and a move-in ready layout
- Current layout includes: four rooms, full bathroom, a reception/waiting area, and direct street access

# SALE/LEASE

High exposure, Ground Level, Corner Unit Condo