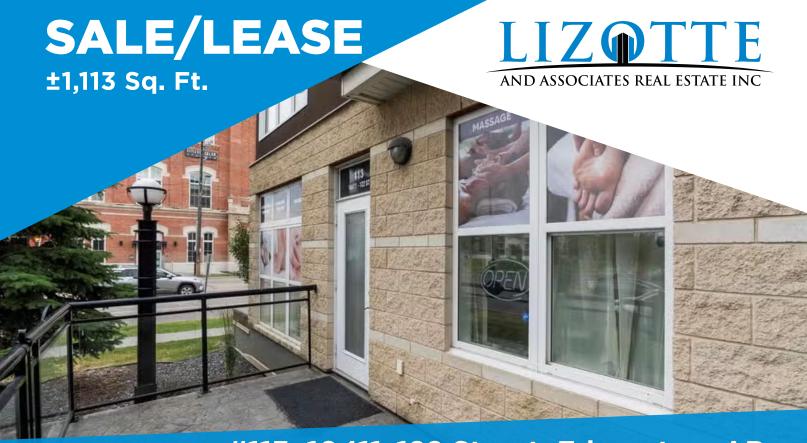

#113, 10411-122 Street, Edmonton, AB

# **HIGH EXPOSURE CORNER UNIT CONDO Property Highlights**

- Prime ground-floor, corner unit condo, directly across from the Brewery District
- High traffic exposure, next to Oliver area, one of Edmonton's most densely populated neighbourhood
- Includes two secure, titled, underground parking stalls
- Ample free street parking and on-site visitor parking available for clients
- Well-maintained interior with tasteful finishes and a move-in ready layout
- Current layout includes: four rooms, full bathroom, a reception/waiting area, and direct street access

# SALE/LEASE

High exposure, Ground Level, Corner Unit Condo