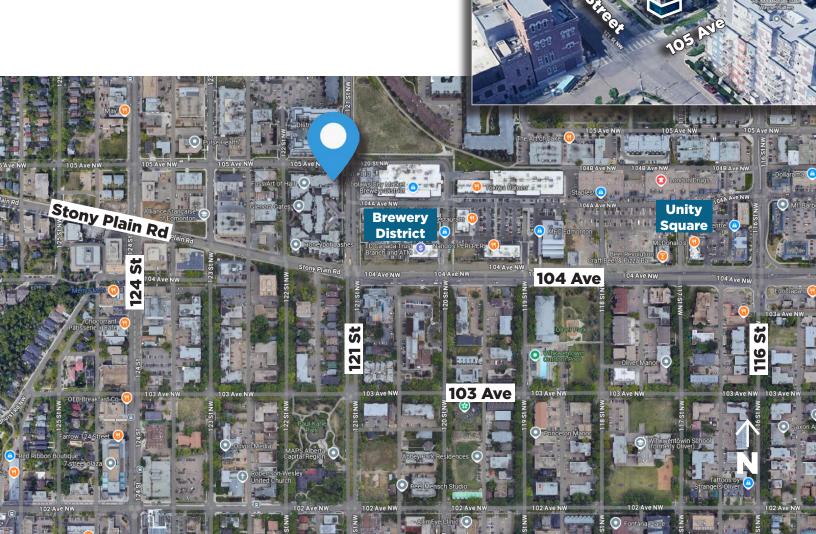

# **HIGH EXPOSURE CORNER UNIT CONDO Property Highlights**

- Prime ground-floor, corner unit condo, directly across from the Brewery District
- High traffic exposure, next to Oliver area, one of Edmonton's most densely populated neighbourhood
- Includes two secure, titled, underground parking stalls
- Ample free street parking and on-site visitor parking available for clients
- Well-maintained interior with tasteful finishes and a move-in ready layout
- Current layout includes: four rooms, full bathroom, a reception/waiting area, and direct street access