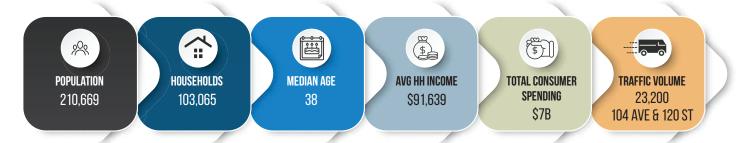

#113, 10411-122 Street, Edmonton, AB

# **HIGH EXPOSURE CORNER UNIT CONDO Property Highlights**

- Prime ground-floor, corner unit condo, directly across from the Brewery District
- High traffic exposure, next to Oliver area, one of Edmonton's most densely populated neighbourhood
- Includes two secure, titled, underground parking stalls
- Ample free street parking and on-site visitor parking available for clients
- Well-maintained interior with tasteful finishes and a move-in ready layout
- Current layout includes: four rooms, full bathroom, a reception/waiting area, and direct street access







# SALE/LEASE High exposure, Ground Level, Corner Unit Condo















# SALE/LEASE



High exposure, Ground Level, Corner Unit Condo

## **Floor Plan**



## **Demographics within 5KM**



# SALE/LEASE

High exposure, Ground Level, Corner Unit Condo



## **Property Information**

Municipal Address: #113, 10411-122 Street, Edmonton, AB

Legal Address: Plan 0325697 Unit 14

**Size:** 1,113 Sq. Ft. (+/-)

**Zoning:** Direct Development Control Provision

(DC1 (19312))

Parking: 2 underground stalls

Possession: Immediate/negotiable

**\$\$\$** 

Lease Rate: Market

**Purchase Price:** \$327,000.00

**Taxes:** \$7,781.16 per year (2024)

### **Contact**

#### **Chuck Clubine**

Senior Associate Cell: 780.264.7773 Direct: 780.784.6553 chuck@lizotterealestate.com

#### **Tom Dean**

Associate Cell: 780.920.8019 Direct: 780.784.6550 tom@lizotterealestate.com

#### Vada Giguere

**Executive Assistant** Direct: 780.784.6556 vada@lizotterealestate.com