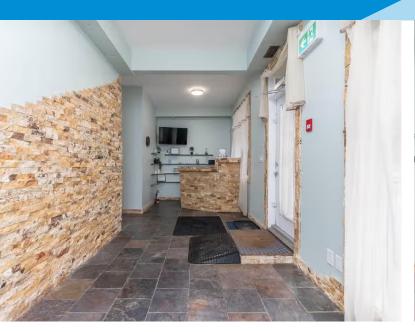

# **HIGH EXPOSURE CORNER UNIT CONDO Property Highlights**

- Prime ground-floor, corner unit condo, directly across from the Brewery District
- High traffic exposure, next to Oliver area, one of Edmonton's most densely populated neighbourhood
- Includes two secure, titled, underground parking stalls
- Ample free street parking and on-site visitor parking available for clients
- Well-maintained interior with tasteful finishes and a move-in ready layout
- Current layout includes: four rooms, full bathroom, a reception/waiting area, and direct street access