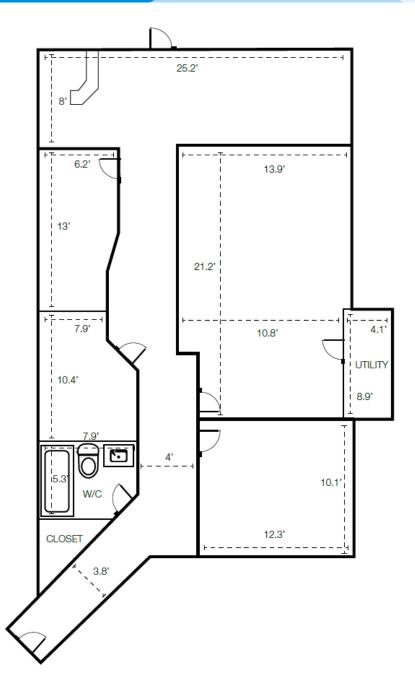

## **Floor Plan**

## **Property Information**

Municipal Address: #113, 10411-122 Street, Edmonton, AB

Legal Address: Plan 0325697 Unit 14

**Size:** 1,113 Sq. Ft. (+/-)

**Zoning:** Direct Development Control Provision

(DC1 (19312))