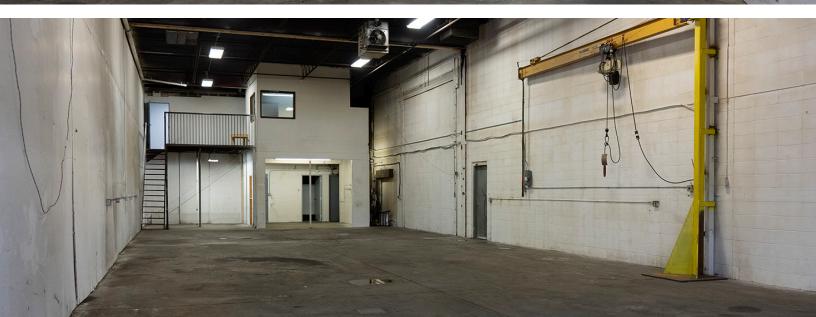

## **WAREHOUSE WITH 2ND FLOOR OFFICE**

## **Property Highlights**

- 200 amps 600 volt 3 phase power
- 1 ton Jib Crane
- High ceiling height for optimal storage and racking
- Close proximity to Glenmore Tr SE and Barlow SE
- Suitable for a broad range of industrial users with heavy power requirements
- · Quality second floor office build out

## **Property Information**

Municipal Address: Unit 1121 - 4416 64 Ave SE, Calgary, AB

**Size:** 4,858 Sq. Ft. (+/-)

Zoning: IG

Parking: 4 Surface Stalls

**Power:** 200 Amp | 600 Volt | 3 Phase

Ceiling Height: 18' Feet to Joist