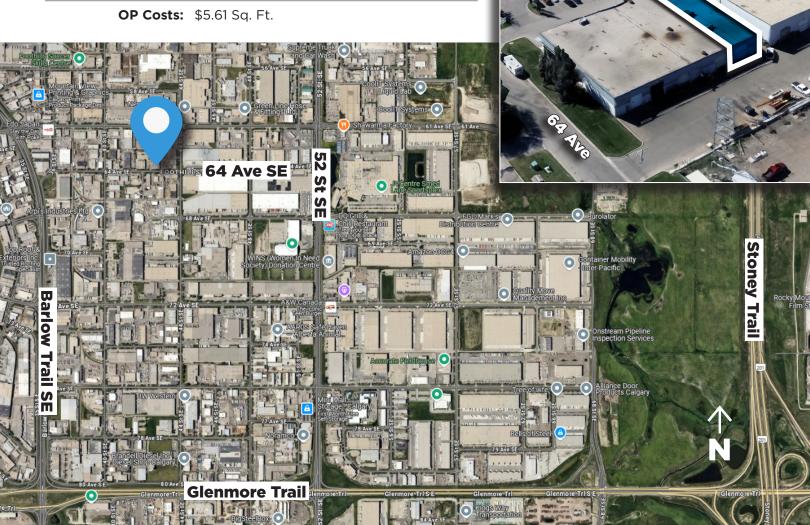

## **Property Information**

Municipal Address: Unit 1121 - 4416 64 Ave SE, Calgary, AB

**Size:** 4,858 Sq. Ft. (+/-)

Zoning: IG

Parking: 4 Surface Stalls

**Power:** 200 Amp | 600 Volt | 3 Phase

Ceiling Height: 18' Feet to Joist

Heating: Forced Air

Neighborhood: Foothills Industrial

**Loading:** (1) 14'x16'

Possession: Immediate/negotiable