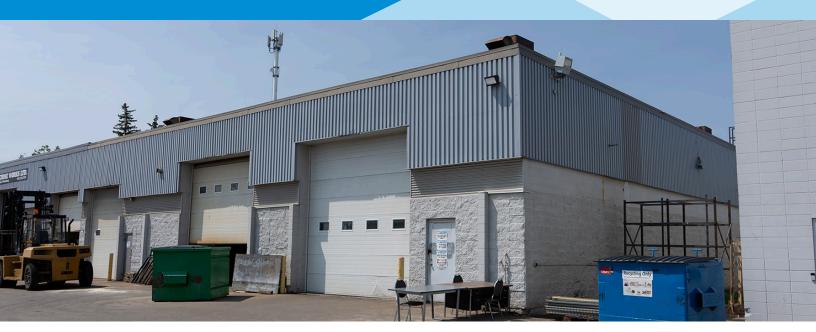

## **WAREHOUSE WITH 2ND FLOOR OFFICE**

## **Property Information**

Municipal Address: Unit 1121 - 4416 64 Ave SE, Calgary, AB

**Size:** 4,858 Sq. Ft. (+/-)

Zoning: IG

Parking: 4 Surface Stalls

**Power:** 200 Amp | 600 Volt | 3 Phase

Ceiling Height: 18' Feet to Joist

Heating: Forced Air

Neighborhood: Foothills Industrial

**Loading:** (1) 14'x16'

Possession: Immediate/negotiable