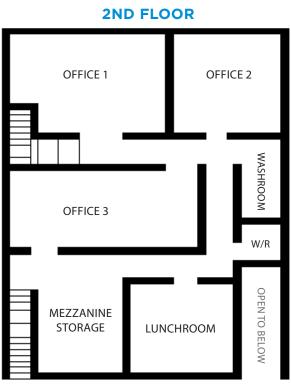

## **Floor Plan**

## **Property Highlights**

- 200 amps 600 volt 3 phase power
- 1 ton Jib Crane
- High ceiling height for optimal storage and racking
- Close proximity to Glenmore Tr SE and Barlow SE
- Suitable for a broad range of industrial users with heavy power requirements
- · Quality second floor office build out