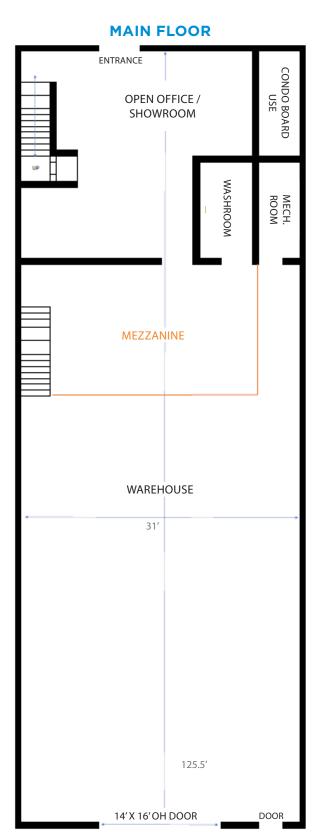

## **Floor Plan**

## **Property Information**

Municipal Address: Unit 1121 - 4416 64 Ave SE, Calgary, AB

**Size:** 4,858 Sq. Ft. (+/-)

Zoning: IG

Parking: 4 Surface Stalls

**Power:** 200 Amp | 600 Volt | 3 Phase

Ceiling Height: 18' Feet to Joist

Heating: Forced Air

Neighborhood: Foothills Industrial

**Loading:** (1) 14'x16'

Possession: Immediate/negotiable