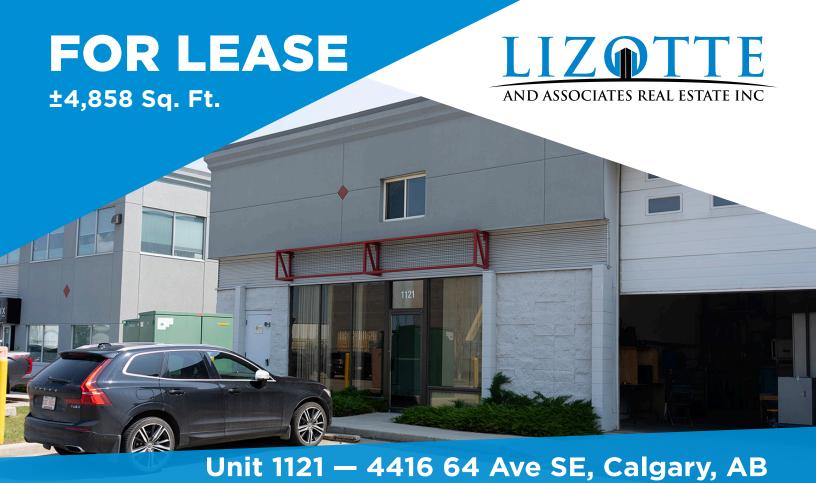

# **FOR LEASE**

LIZO I LE

Warehouse with second floor office build-out

# **FOR LEASE**

## **Property Information**

Municipal Address: Unit 1121 - 4416 64 Ave SE, Calgary, AB

**Size:** 4,858 Sq. Ft. (+/-)

Zoning: IG

Parking: 4 Surface Stalls

**Power:** 200 Amp | 600 Volt | 3 Phase

Ceiling Height: 18' Feet to Joist