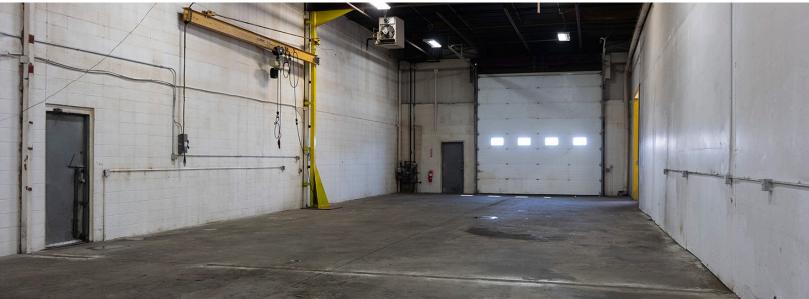

## **Property Highlights**

- 200 amps 600 volt 3 phase power
- 1 ton Jib Crane
- High ceiling height for optimal storage and racking
- Close proximity to Glenmore Tr SE and Barlow SE
- Suitable for a broad range of industrial users with heavy power requirements
- · Quality second floor office build out

## **Property Information**

Municipal Address: Unit 1121 - 4416 64 Ave SE, Calgary, AB

**Size:** 4,858 Sq. Ft. (+/-)

Zoning: IG

Parking: 4 Surface Stalls

**Power:** 200 Amp | 600 Volt | 3 Phase

Ceiling Height: 18' Feet to Joist

Heating: Forced Air

Neighborhood: Foothills Industrial

**Loading:** (1) 14'x16'

Possession: Immediate/negotiable