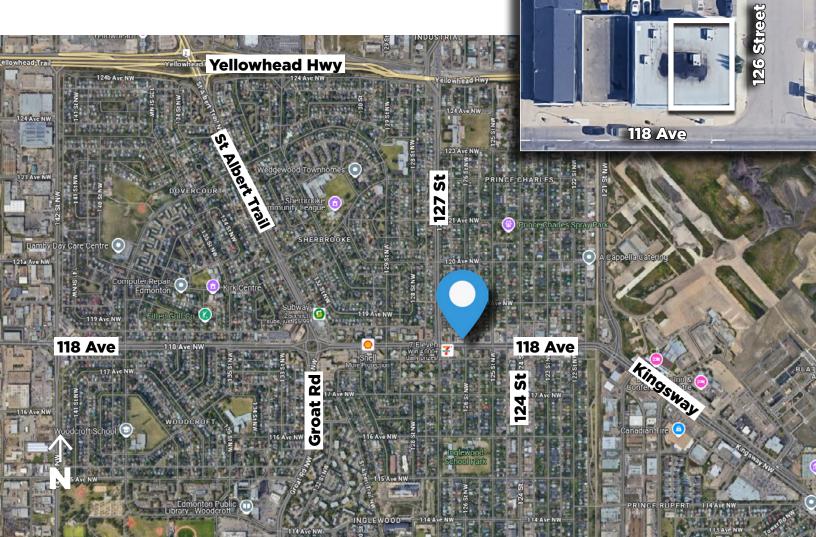

#1200, 10117 Jasper Avenu

ww.lizottereales

780.488.088

Located in the Inglewood neighborhood with nearby amenities such as,
7-Eleven, McDonald, Tim Hortons and the circle square shopping mall.