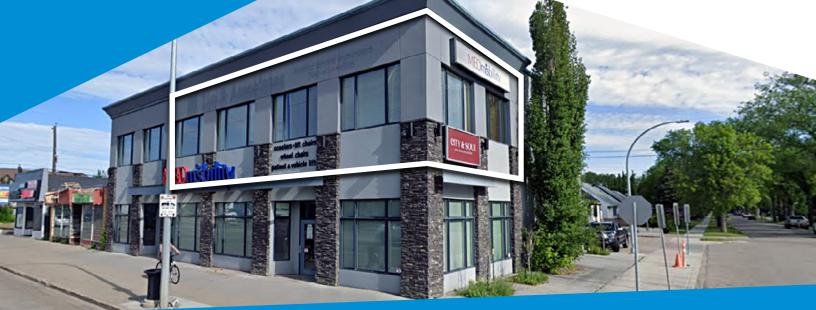

### #201, 11806 - 126 Street, Edmonton, AB

### **Property Highlights**

- Excellent frontage along 118th Avenue and 126 Street, with easy access onto Groat Road, St Albert Trail, Kingsway Road and Yellowhead Highway.
- Ample parking in the rear of the building as well as streetside.
- This building features common area bathrooms that are wheelchair accessible, as well as a passenger elevator.
- Large open workspace with a kitchenette and 3 offices.
- The unit includes A/C and security panel.

#1200, 10117 Jasper Avenu

ww.lizottereales

780.488.088

Located in the Inglewood neighborhood with nearby amenities such as,
7-Eleven, McDonald, Tim Hortons and the circle square shopping mall.