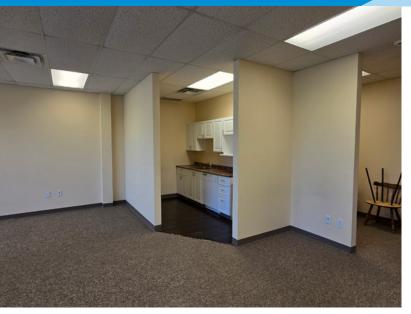

### **Property Highlights**

- Excellent frontage along 118th Avenue and 126 Street, with easy access onto Groat Road, St Albert Trail, Kingsway Road and Yellowhead Highway.
- Ample parking in the rear of the building as well as streetside.
- This building features common area bathrooms that are wheelchair accessible, as well as a passenger elevator.
- Large open workspace with a kitchenette and 3 offices.
- The unit includes A/C and security panel.