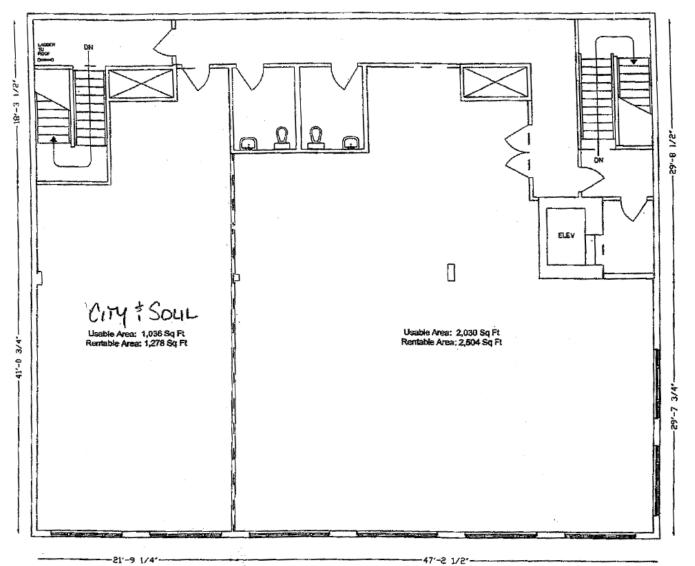

#### **Floor Plan**

### **Property Information**

| Municipal Address: | #201, 11806 - 126 Street NW, Edmonton, AB |
|--------------------|-------------------------------------------|
| Legal Address:     | Plan 0925604, Blk 6, Lot 2A               |
| Size:              | 2,504 Sq. Ft. (+/-)                       |
| Zoning:            | MU (Mixed Use)                            |
| Parking:           | Surface/Scramble                          |
| Elevators:         | One                                       |
| Neighbourhood:     | Prince Charles                            |
| Possession:        | Immediate                                 |