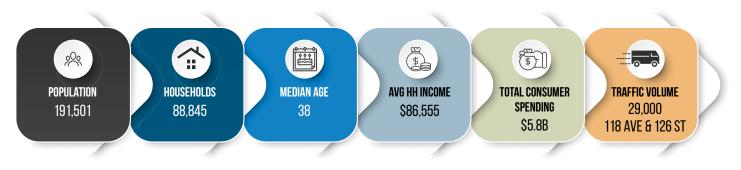

erty Highlights**

- Excellent frontage along 118th Avenue and 126 Street, with easy access onto Groat Road, St Albert Trail, Kingsway Road and Yellowhead Highway.
- Ample parking in the rear of the building as well as streetside.
- This building features common area bathrooms that are wheelchair accessible, as well as a passenger elevator.
- Large open workspace with a kitchenette and 3 offices.
- The unit includes A/C and security panel.

#1200, 10117 Jasper Avenu

ww.lizottereales

780.488.088

Located in the Inglewood neighborhood with nearby amenities such as,
7-Eleven, McDonald, Tim Hortons and the circle square shopping mall.





## **FOR LEASE** 2nd Floor Office Space















## **FOR LEASE** 2nd Floor Office Space



#### **Floor Plan**



### **Demographics within 5KM**



# **FOR LEASE** 2nd Floor Office Space

### **Property Information**

| Municipal Address: | #201, 11806 - 126 Street NW, Edmonton, AB |
|--------------------|-------------------------------------------|
| Legal Address:     | Plan 0925604, Blk 6, Lot 2A               |
| Size:              | 2,504 Sq. Ft. (+/-)                       |
| Zoning:            | MU (Mixed Use)                            |
| Parking:           | Surface/Scramble                          |
| Elevators:         | One                                       |
| Neighbourhood:     | Prince Charles                            |
| Possession:        | Immediate                                 |

### **\$\$\$**

Lease Rate: \$12.00/Sq. Ft.

\$12.15/Sq.Ft (Includes: Property tax, insurance, maintenance/management fee an