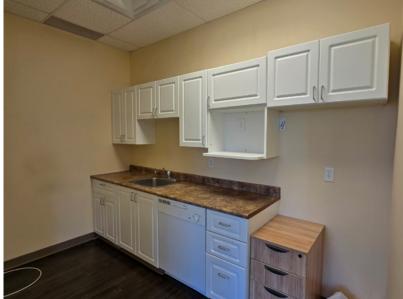

### **Property Highlights**

- Excellent frontage along 118th Avenue and 126 Street, with easy access onto Groat Road, St Albert Trail, Kingsway Road and Yellowhead Highway.
- Ample parking in the rear of the building as well as streetside.
- This building features common area bathrooms that are wheelchair accessible, as well as a passenger elevator.
- Large open workspace with a kitchenette and 3 offices.
- The unit includes A/C and security panel.