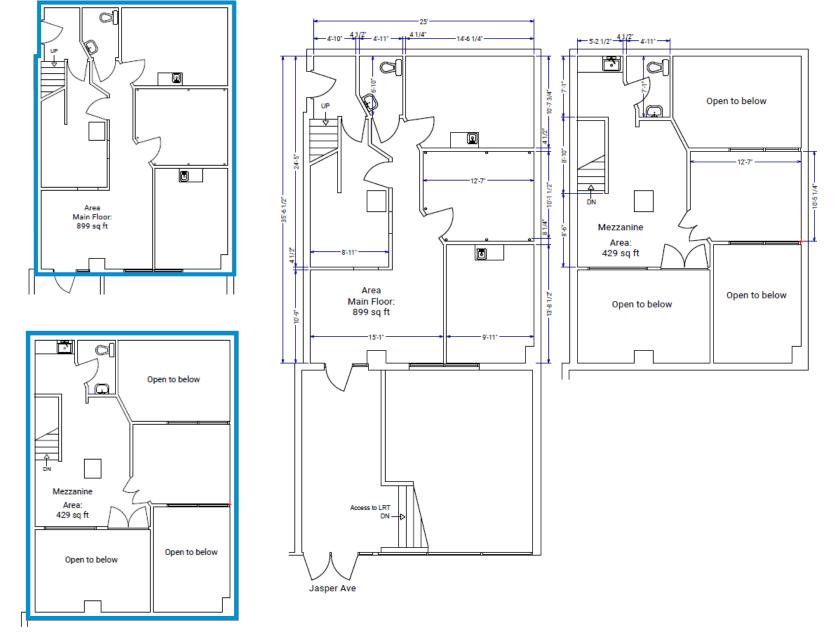

## **FOR LEASE** Main Floor Cambridge Commercial Condo

MAIN FLOOR 900 SF

MEZZANINE 429 SF \*BONUS SPACE\*

#### **Property Information**

| Municipal Address: | 10020 Jasper Avenue, Edmonton, AB                                                      |
|--------------------|----------------------------------------------------------------------------------------|
| Legal Address:     | Plan 0425913, Block 7, 329, 331, 334                                                   |
| Size:              | Main Floor ±900 Sq. Ft.<br>Mezzanine ±429 Sq. Ft. *Bonus space<br>Total ±1,328 Sq. Ft. |
| Zoning:            | CCA (Core Commercial Arts Zone)                                                        |
| Parking:           | 3 parking spots available at Market Rent<br>(2 of which are oversized)                 |
| Possession:        | Immediate/Negotiable                                                                   |