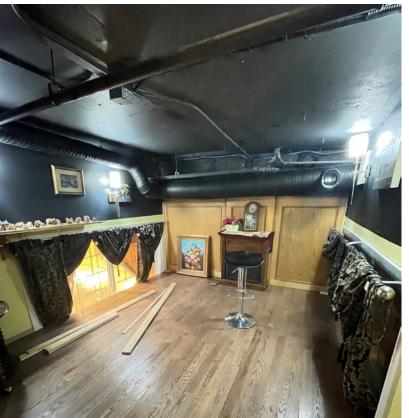

## **FOR LEASE** Main Floor Cambridge Commercial Condo

MAIN FLOOR 900 SF

MEZZANINE 429 SF \*BONUS SPACE\*

#### **Property Information**

| Municipal Address: | 10020 Jasper Avenue, Edmonton, AB                                                      |
|--------------------|----------------------------------------------------------------------------------------|
| Legal Address:     | Plan 0425913, Block 7, 329, 331, 334                                                   |
| Size:              | Main Floor ±900 Sq. Ft.<br>Mezzanine ±429 Sq. Ft. *Bonus space<br>Total ±1,328 Sq. Ft. |
| Zoning:            | CCA (Core Commercial Arts Zone)                                                        |
| Parking:           | 3 parking spots available at Market Rent<br>(2 of which are oversized)                 |
| Possession:        | Immediate/Negotiable                                                                   |