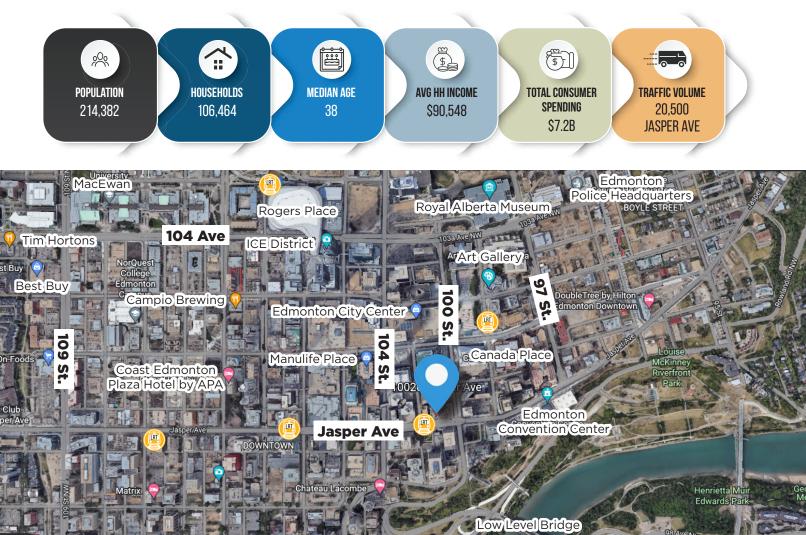

| CCA (Core Commercial Arts Zone)                                                        |
| Parking:           | 3 parking spots available at Market Rent<br>(2 of which are oversized)                 |
| Possession:        | Immediate/Negotiable                                                                   |

ssion: immediate/ivegotiable

#### \$\$\$

Lease Rate: \$25.00/Sq. Ft.

OP Costs: \$20/Sq. Ft. (Est 2024) +Power

#### **Demographics within 5KM**

AND ASSOCIATES REAL ESTATE INC

#### Contact

**Chuck Clubine** Senior Associate Cell: 780.264.7773 Direct: 780.784.6553 chuck@lizotterealestate.com

#### Tom Dean

Associate Cell: 780.920.8019 Direct: 780.784.6550 tom@lizotterealestate.com

#### Vada Giguere

**Executive Assistant** Direct: 780.784.6556 vada@lizotterealestate.com