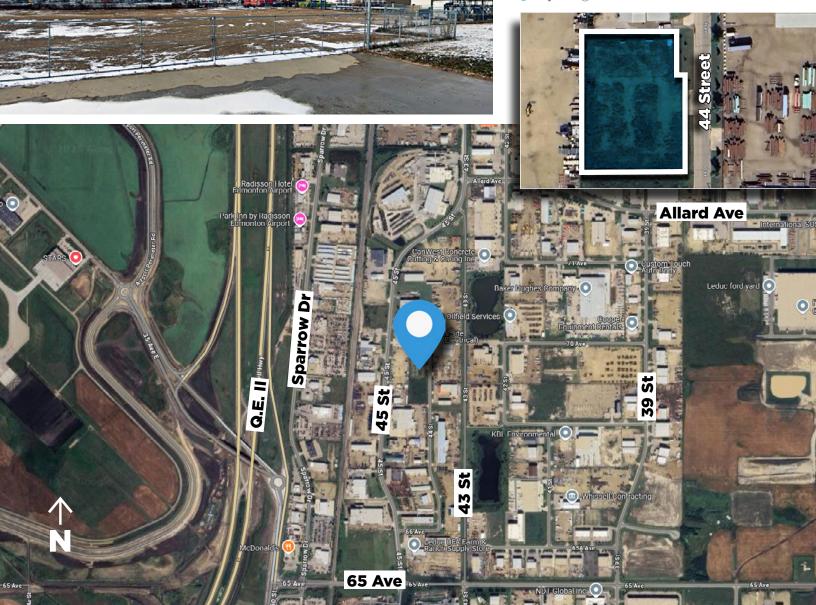

#### **Property Information**

Municipal Address: 6632 - 44 Street, Leduc, Alberta

Legal Address: Plan 1423781, Blk 2, Lot 11A - South lot

**Lot Size:** 1.35 Acres (+/-)

**Zoning:** IL (Light Industrial)

Neighbourhood: Leduc Business Park