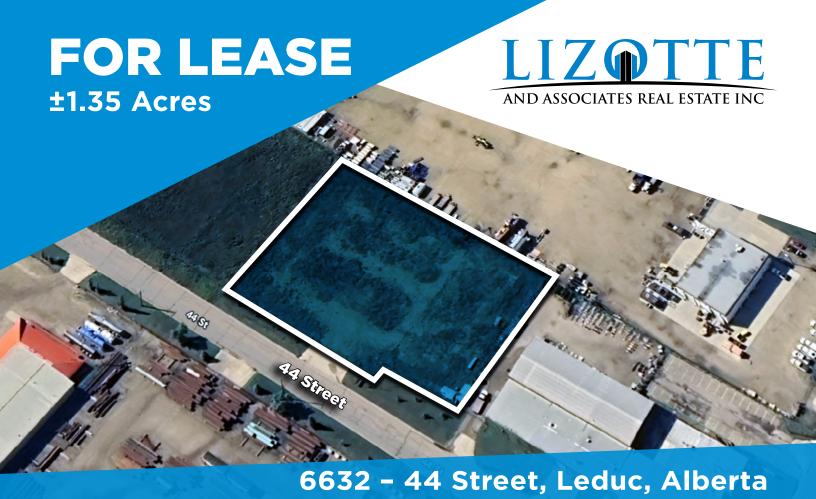

### Graveled and Fenced Yard

#### **Property Information**

Municipal Address: 6632 - 44 Street, Leduc, Alberta

Legal Address: Plan 1423781, Blk 2, Lot 11A - South lot

**Lot Size:** 1.35 Acres (+/-)

**Zoning:** IL (Light Industrial)

Neighbourhood: Leduc Business Park

Possession: Immediate

\$\$\$

Lease Rate: \$1.25/Sq. Ft.