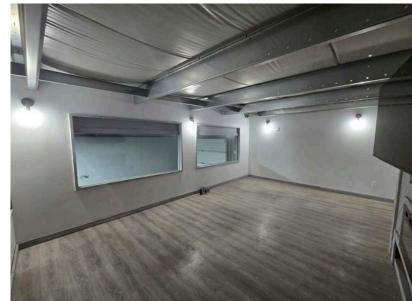

## **Property Highlights**

- Front grade loading
- Renovated office space
- Precast construction
- Quick access to Whitemud Drive, and Anthony Henday

## **Property Information**

Municipal Address: 5440 - 36 Street NW, Edmonton, AB

**Size:** 2,200 Sq. Ft. (+/-)

**Zoning:** IM (Medium Industrial)

Parking: Surface

**Power:** 225 Amps 120/240 Volt 3 Phase 4 wire