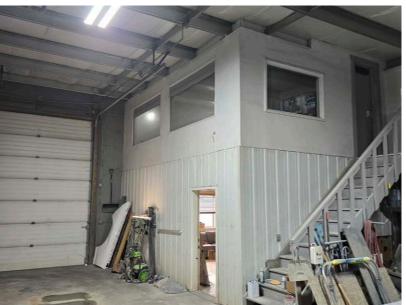

## **Property Highlights**

- Front grade loading
- Renovated office space
- Precast construction
- Quick access to Whitemud Drive, and Anthony Henday

## **Property Information**

Municipal Address: 5440 - 36 Street NW, Edmonton, AB

**Size:** 2,200 Sq. Ft. (+/-)

**Zoning:** IM (Medium Industrial)

Parking: Surface

**Power:** 225 Amps 120/240 Volt 3 Phase 4 wire

Ceiling Height: 16' Clear

Loading: (1) 10'x14 Grade

Possession: Negotiable

\$\$\$

Lease Rate: \$12.00/Sq. Ft.