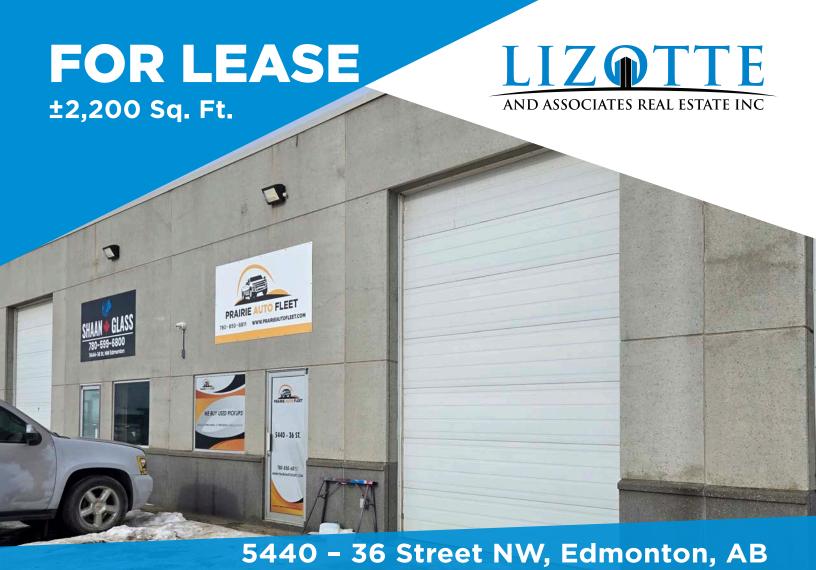

## **Property Information**

Municipal Address: 5440 - 36 Street NW, Edmonton, AB

**Size:** 2,200 Sq. Ft. (+/-)

**Zoning:** IM (Medium Industrial)

Parking: Surface

**Power:** 225 Amps 120/240 Volt 3 Phase 4 wire

Ceiling Height: 16' Clear

Loading: (1) 10'x14 Grade

Possession: Negotiable

\$\$\$

Lease Rate: \$12.00/Sq. Ft.