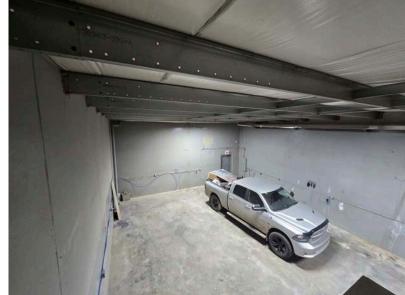

## **Property Information**

Municipal Address: 5440 - 36 Street NW, Edmonton, AB

**Size:** 2,200 Sq. Ft. (+/-)

**Zoning:** IM (Medium Industrial)

Parking: Surface

**Power:** 225 Amps 120/240 Volt 3 Phase 4 wire

Ceiling Height: 16' Clear

Loading: (1) 10'x14 Grade

Possession: Negotiable

\$\$\$

Lease Rate: \$12.00/Sq. Ft.