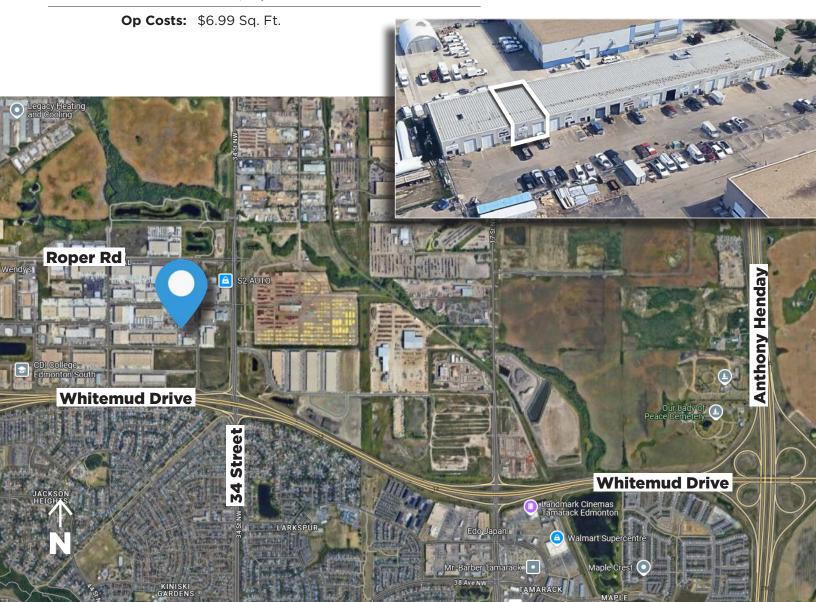

## **Property Information**

Municipal Address: 5440 - 36 Street NW, Edmonton, AB

**Size:** 2,200 Sq. Ft. (+/-)

**Zoning:** IM (Medium Industrial)

Parking: Surface

**Power:** 225 Amps 120/240 Volt 3 Phase 4 wire

## **Property Highlights**

- Front grade loading
- Renovated office space
- Precast construction
- Quick access to Whitemud Drive, and Anthony Henday