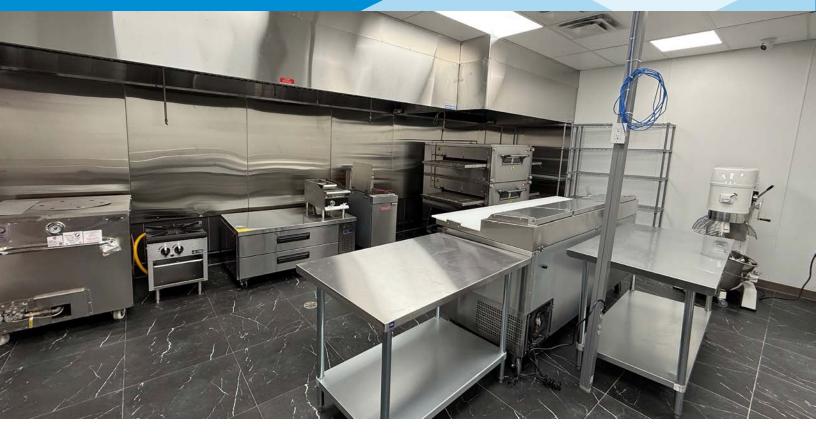

### **Property Highlights**

- Turnkey Pizza and Indian Restaurant
- Storage cooler
- Ample on-site parking
- Blue Quill is a mature, well-populated neighborhood, ensuring steady foot traffic and a built-in customer base from nearby residents
- Positioned along Saddleback Road, the site benefits from good street visibility, transit friendly, and convenient access via major roads like 111 Street and 23 Avenue.