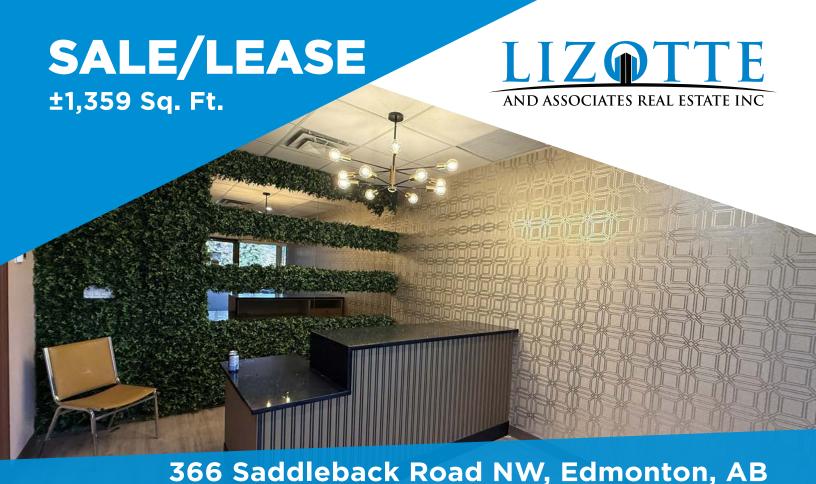

## SALE/LEASE

Blue Quill Turnkey Restaurant

### **Property Information**

Municipal Address: 366 Saddleback Road NW, Edmonton, AB

Legal Address: LOT 7 BLOCK 3 PLAN 7823059

**Size:** 1,359 Sq. Ft. (+/-)

Zoning: CNC

Parking: Street parking

Possession: Immediate/negotiable