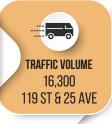

### **BLUE QUILL TURNKEY RESTAURANT**

### **Property Highlights**

- Turnkey Pizza and Indian Restaurant
- Storage cooler
- Ample on-site parking
- Blue Quill is a mature, well-populated neighborhood, ensuring steady foot traffic and a built-in customer base from nearby residents
- Positioned along Saddleback Road, the site benefits from good street visibility, transit friendly, and convenient access via major roads like 111 Street and 23 Avenue.



Contact

**Shonik Dhamija** Associate

Cell: 780.850.5777 Direct: 780.784.9587 shonik@lizotterealestate.com









## SALE/LEASE

Blue Quill Turnkey Restaurant





### **Demographics within 5KM**













### **Contact**

Shonik Dhamija

Associate Cell: 780.850.5777 Direct: 780.784.9587 shonik@lizotterealestate.com









# SALE/LEASE Blue Quill Turnkey Restaurant



### **Property Information**

Municipal Address: 366 Saddleback Road NW, Edmonton, AB

Legal Address: LOT 7 BLOCK 3 PLAN 7823059

**Size:** 1,359 Sq. Ft. (+/-)

Zoning: CNC

Parking: Street parking

Possession: Immediate/negotiable

### **\$\$\$**

Purchase Price: \$350,000.00 \*Business Asset Sale

### **Contact**

**Shonik Dhamija** 

Associate

Cell: 780.850.5777 Direct: 780.784.9587

shonik@lizotterealestate.com