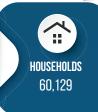

### **BLUE QUILL TURNKEY RESTAURANT**

### **Property Highlights**

- Turnkey Pizza and Indian Restaurant
- Storage cooler
- Ample on-site parking
- Blue Quill is a mature, well-populated neighborhood, ensuring steady foot traffic and a built-in customer base from nearby residents
- Positioned along Saddleback Road, the site benefits from good street visibility, transit friendly, and convenient access via major roads like 111 Street and 23 Avenue.



Contact

**Shonik Dhamija** Associate

Cell: 780.850.5777 Direct: 780.784.9587 shonik@lizotterealestate.com









## SALE/LEASE

Blue Quill Turnkey Restaurant





### **Demographics within 5KM**













### **Contact**

Shonik Dhamija

Associate Cell: 780.850.5777 Direct: 780.784.9587 shonik@lizotterealestate.com









# SALE/LEASE Blue Quill Turnkey Restaurant



### **Property Information**

Municipal Address: 366 Saddleback Road NW, Edmonton, AB

Legal Address: LOT 7 BLOCK 3 PLAN 7823059

**Size:** 1,359 Sq. Ft. (+/-)

Zoning: CNC

Parking: Street parking

Possession: Immediate/negotiable

### **\$\$\$**

Purchase Price: \$350,000.00 \*Business Asset Sale

### **Contact**

**Shonik Dhamija** 

Associate

Cell: 780.850.5777 Direct: 780.784.9587

shonik@lizotterealestate.com