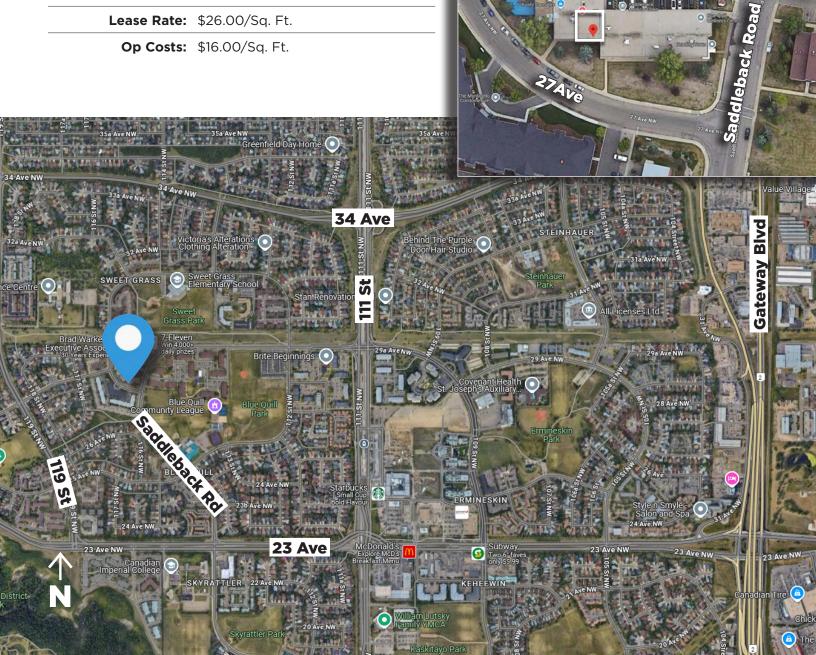

### **Property Information**

Municipal Address: 366 Saddleback Road NW, Edmonton, AB

Legal Address: LOT 7 BLOCK 3 PLAN 7823059

**Size:** 1,359 Sq. Ft. (+/-)

Zoning: CNC

Parking: Street parking

Possession: Immediate/negotiable