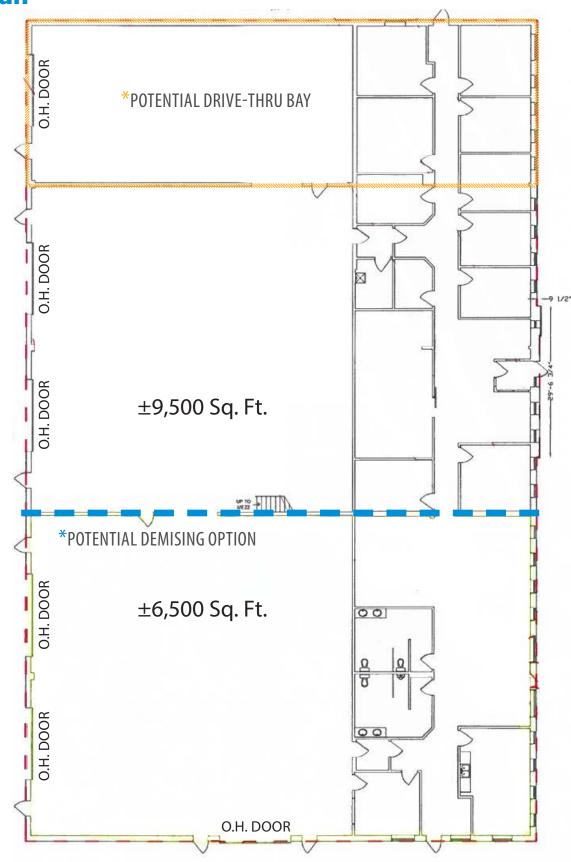

#### **Floor Plan**

#### **Property Highlights**

- Make-up air in place
- Dedicated wash-bay
- Large secure and graveled yard
- 6,500 Sq. Ft. or 9,500 Sq. Ft. opportunities available
- 63 Foot Bay Depth
- 6 Grade loading doors
- Professionally managed
- Drive-thru potential

**Lease Rate:** \$32/Sq. Ft. for whole building or \$36/Sq. Ft. for demised option