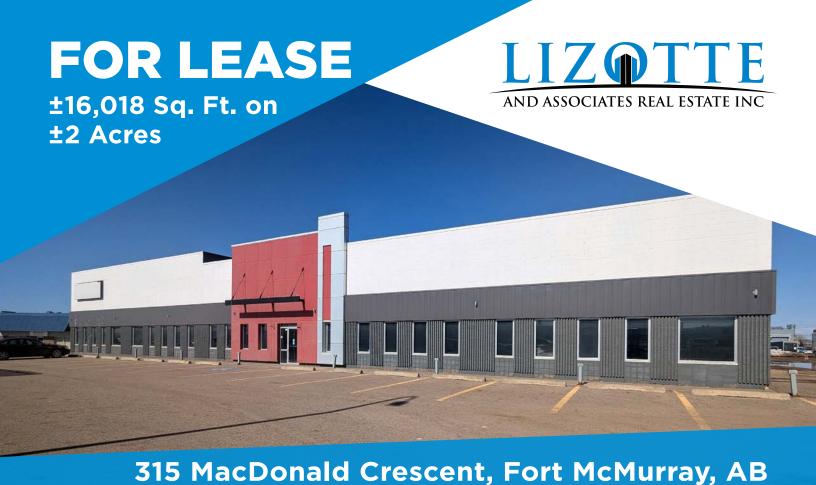

# FOR LEASE Large Industrial Building

# **FOR LEASE**

Large Industrial Building

#### **Property Information**

Municipal Address: 315 MacDonald Crescent, Fort McMurray, AB

**Legal Address:** 7620533/12/3

**Building Size:** 16,018 Sq. Ft. (+/-)

Lot Size: 2 Acres (+/-)

Zoning: (BI) Business Industrial