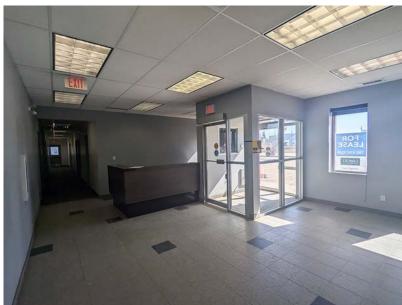

#### **Property Highlights**

- Make-up air in place
- Dedicated wash-bay
- Large secure and graveled yard
- 6,500 Sq. Ft. or 9,500 Sq. Ft. opportunities available
- 63 Foot Bay Depth
- 6 Grade loading doors
- Professionally managed
- Drive-thru potential

#### **Property Information**

Municipal Address: 315 MacDonald Crescent, Fort McMurray, AB

**Legal Address:** 7620533/12/3

**Building Size:** 16,018 Sq. Ft. (+/-)

Lot Size: 2 Acres (+/-)

Zoning: (BI) Business Industrial