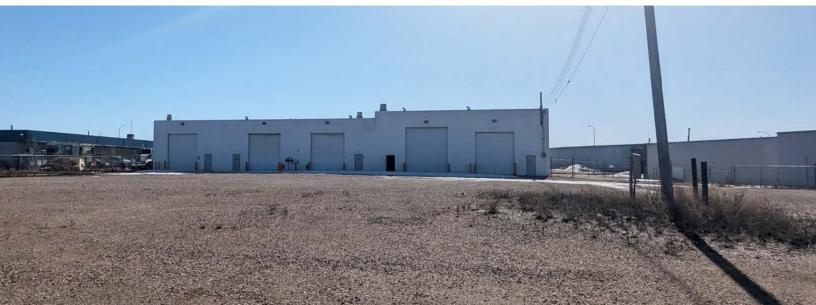

#### **Property Highlights**

- Make-up air in place
- Dedicated wash-bay
- Large secure and graveled yard
- 6,500 Sq. Ft. or 9,500 Sq. Ft. opportunities available
- 63 Foot Bay Depth
- 6 Grade loading doors
- Professionally managed
- Drive-thru potential

#### **Property Information**

Municipal Address: 315 MacDonald Crescent, Fort McMurray, AB

**Legal Address:** 7620533/12/3

**Building Size:** 16,018 Sq. Ft. (+/-)

Lot Size: 2 Acres (+/-)

Zoning: (BI) Business Industrial

Parking: 17 stalls

Sumps: Trench drain and sump in wash bay,

sumps in all bays

Ceiling Height: 18' 11" - 21' 6" clear

**Loading:** (5) 14 x 16 | (1) 16 x 18 Grade

Possession: Immediate/negotiable

**\$\$\$** 