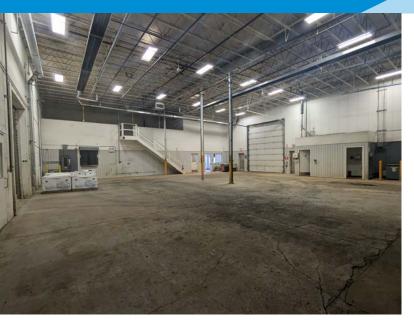

#### **Property Highlights**

- Make-up air in place
- Dedicated wash-bay
- Large secure and graveled yard
- 6,500 Sq. Ft. or 9,500 Sq. Ft. opportunities available
- 63 Foot Bay Depth
- 6 Grade loading doors
- Professionally managed
- Drive-thru potential

Parking: 17 stalls

Sumps: Trench drain and sump in wash bay,

sumps in all bays

Ceiling Height: 18' 11" - 21' 6" clear

**Loading:** (5) 14 x 16 | (1) 16 x 18 Grade

Possession: Immediate/negotiable

**\$\$\$** 