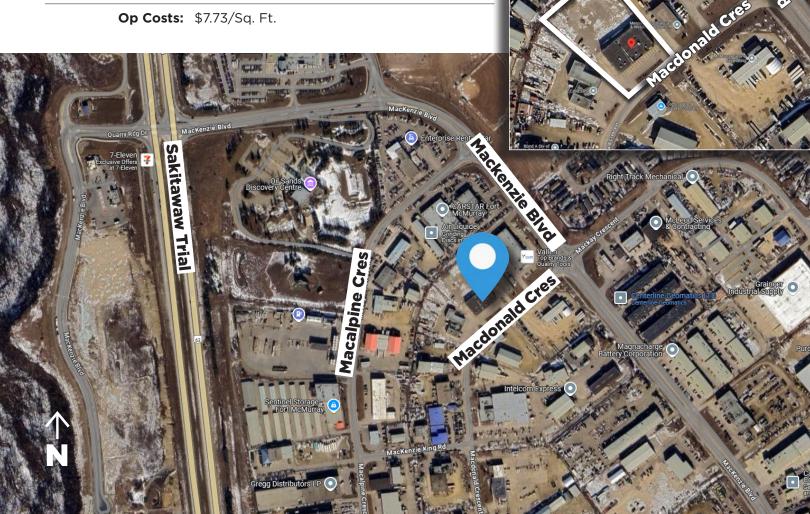

#### **Property Information**

Municipal Address: 315 MacDonald Crescent, Fort McMurray, AB

**Legal Address:** 7620533/12/3

**Building Size:** 16,018 Sq. Ft. (+/-)

Lot Size: 2 Acres (+/-)

Zoning: (BI) Business Industrial