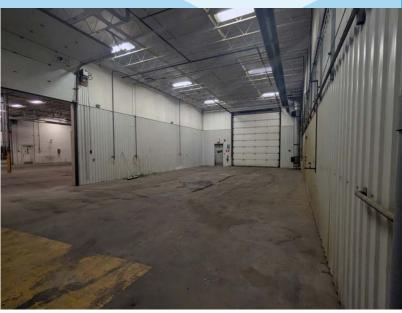

#### **Property Highlights**

- Make-up air in place
- Dedicated wash-bay
- Large secure and graveled yard
- 6,500 Sq. Ft. or 9,500 Sq. Ft. opportunities available
- 63 Foot Bay Depth
- 6 Grade loading doors
- Professionally managed
- Drive-thru potential

Parking: 17 stalls

Sumps: Trench drain and sump in wash bay,

sumps in all bays

Ceiling Height: 18' 11" - 21' 6" clear

**Loading:** (5) 14 x 16 | (1) 16 x 18 Grade

Possession: Immediate/negotiable

**\$\$\$** 