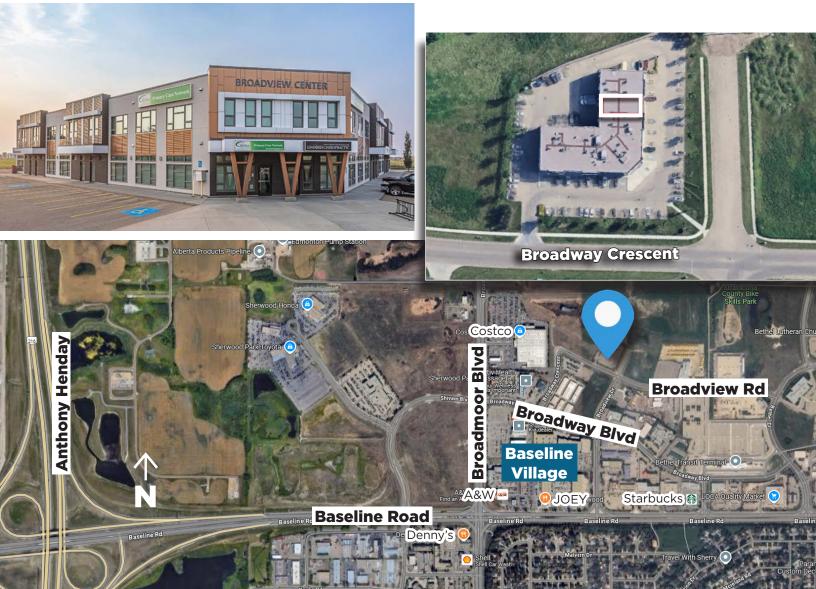

## **LIZOTTE** AND ASSOCIATES REAL ESTATE INC

#228 – 150 Broadway Crescent, Sherwood Park, AB

### **Property Information**

Municipal Address: #228 - 150 Broadway Crescent, Sherwood Park, AB

Legal Address: Condominium Plan 1322722 Unit 17&18

Size: 3,125 Sq. Ft. (+/-)

Zoning: C5 (Service Commercial)

Parking: Scramble parking

Neighbourhood: Broadview Park

Possession: Immediate/negotiable