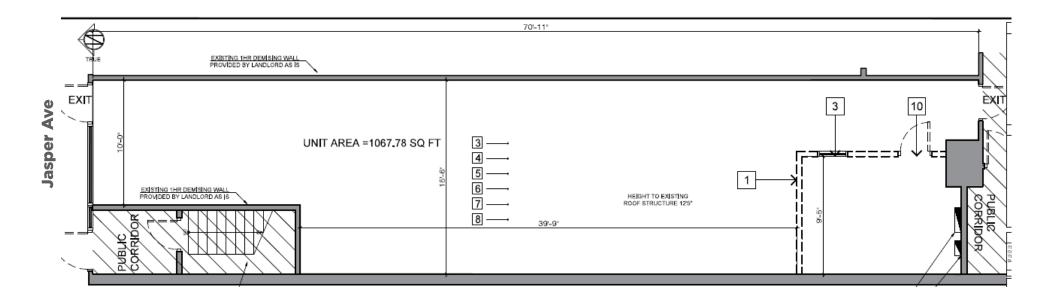

### **Floor Plan**

## **Property Information**

Municipal Address: 11219 Jasper Ave, Edmonton, AB

Legal Address: Plan NB Blk 12 Lot 58

**Size:** ±1,067 Sq. Ft.

**Zoning:** Direct Control (DC)

Parking: 2 Stalls/unit \$75/month per stall