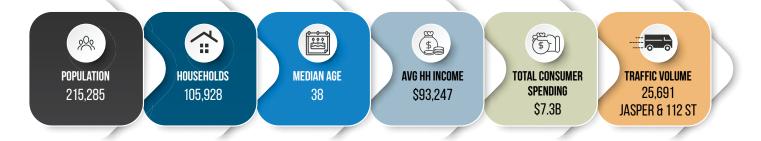

# TURNKEY RESTAURANT OPPORTUNITY Property Highlights

- High-traffic downtown location with excellent visibility
- Former Meltwich Food Co. with existing kitchen infrastructure
- Kitchen Equipment Available for Purchase Separately
- Fully Installed Commercial Hood & Make-Up Air System Included with Premises
- · Well-maintained property with professional property management









## **FOR LEASE**

Turnkey Restaurant Opportunity











## **FOR LEASE**

## Turnkey Restaurant Opportunity



### **Floor Plan**



## **Demographics within 5KM**



## **FOR LEASE**

## High Exposure Jasper Ave Retail Centre



## **Property Information**

Municipal Address: 11219 Jasper Ave, Edmonton, AB

Legal Address: Plan NB Blk 12 Lot 58

**Size:** ±1,067 Sq. Ft.

**Zoning:** Direct Control (DC)

Parking: 2 Stalls/unit \$75/month per stall

Ample street parking in front

Possession: Immediate/negotiable

**\$\$\$** 

Lease Rate: \$ 28.00/Sq. Ft.

Op Costs: \$16.21/SF + utilities

### **Contact**

### **Chuck Clubine**

Senior Associate Cell: 780.264.7773 Direct: 780.784.6553

chuck@lizotterealestate.com

#### **Tom Dean**

Associate

Cell: 780.920.8019 Direct: 780.784.6550 tom@lizotterealestate.com

### Vada Giguere

**Executive Assistant** Direct: 780.784.6556 vada@lizotterealestate.com