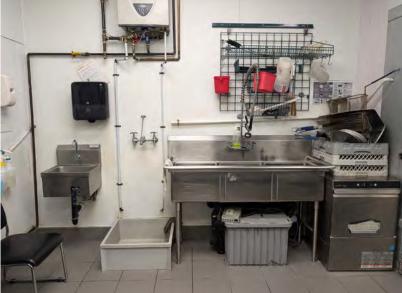

# TURNKEY RESTAURANT OPPORTUNITY Property Highlights

- High-traffic downtown location with excellent visibility
- Former Meltwich Food Co. with existing kitchen infrastructure
- Kitchen Equipment Available for Purchase Separately
- Fully Installed Commercial Hood & Make-Up Air System Included with Premises
- · Well-maintained property with professional property management