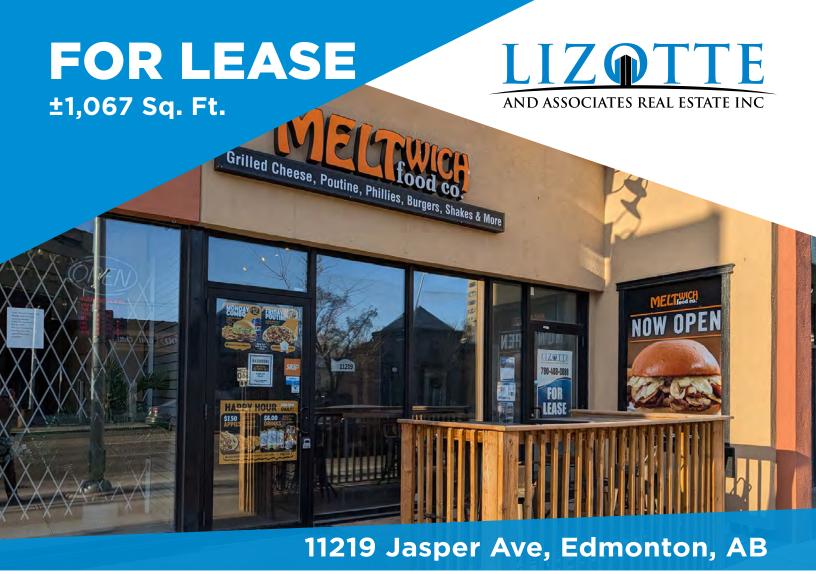

# TURNKEY RESTAURANT OPPORTUNITY Property Highlights

- High-traffic downtown location with excellent visibility
- Former Meltwich Food Co. with existing kitchen infrastructure
- Kitchen Equipment Available for Purchase Separately
- Fully Installed Commercial Hood & Make-Up Air System Included with Premises
- · Well-maintained property with professional property management

## High Exposure Jasper Ave Retail Centre

## **Property Information**

Municipal Address: 11219 Jasper Ave, Edmonton, AB

Legal Address: Plan NB Blk 12 Lot 58

**Size:** ±1,067 Sq. Ft.

**Zoning:** Direct Control (DC)

Parking: 2 Stalls/unit \$75/month per stall