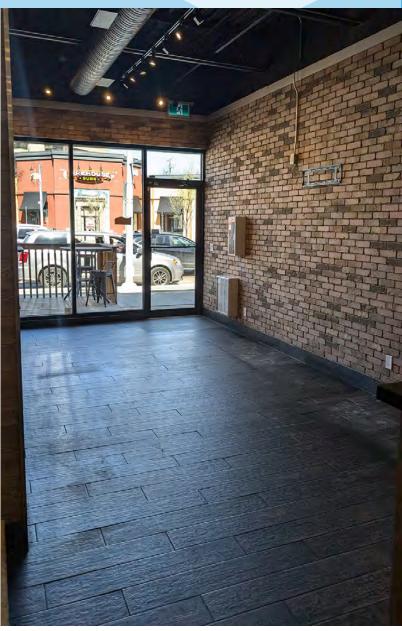

# TURNKEY RESTAURANT OPPORTUNITY Property Highlights

- High-traffic downtown location with excellent visibility
- Former Meltwich Food Co. with existing kitchen infrastructure
- Kitchen Equipment Available for Purchase Separately
- Fully Installed Commercial Hood & Make-Up Air System Included with Premises
- · Well-maintained property with professional property management