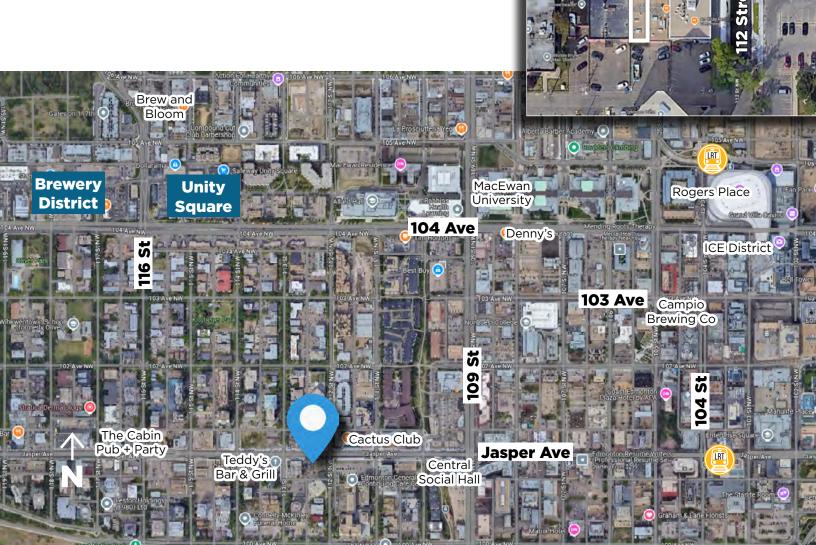

## High Exposure Jasper Ave Retail Centre

## **Property Information**

Municipal Address: 11219 Jasper Ave, Edmonton, AB

Legal Address: Plan NB Blk 12 Lot 58

**Size:** ±1,067 Sq. Ft.

**Zoning:** Direct Control (DC)

Parking: 2 Stalls/unit \$75/month per stall