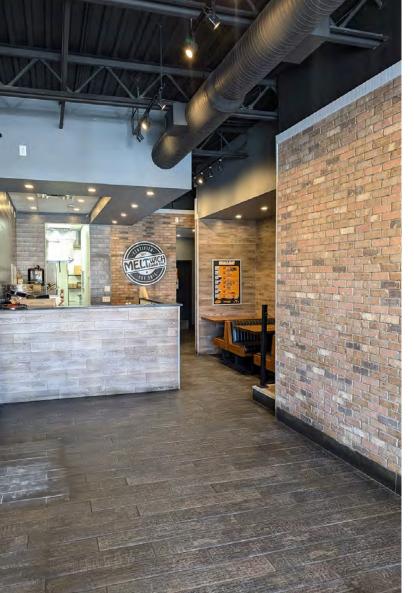

# TURNKEY RESTAURANT OPPORTUNITY Property Highlights

- High-traffic downtown location with excellent visibility
- Former Meltwich Food Co. with existing kitchen infrastructure
- Kitchen Equipment Available for Purchase Separately
- Fully Installed Commercial Hood & Make-Up Air System Included with Premises
- · Well-maintained property with professional property management