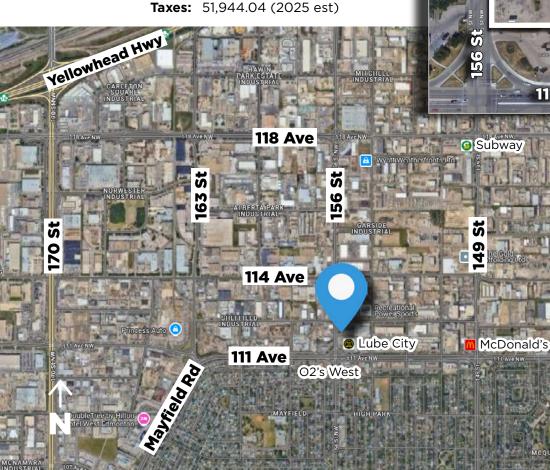

ww.lizotterea

780.488.088

- Anchor potential, franchise pad sites (e.g., Starbucks, Shoppers, Daycare)
- Mixed-use, such as retail and office above.

#1200, 10117 Jasper Avenu

 Positioned for future growth, this location is near expanding residential areas with a current population of 118,861 within a 5 km radius.

#### **Demographics within 5KM**

#1200, 10117 Jasper Avenue Edmonton, AB T5J 1W8 www.lizotterealestate.co

0

780.488.0888

No warranty or representation, expressed or implied, is made as to the accuracy of the information contained herein, and same is submitted subject to errors, omissions, change of price, rental or other conditions, withdrawal without notice, and to any specific listing condition, imposed by our principals.

#### \$\$\$

Purchase Price: \$6,700,000.00 \*Includes Land

**Taxes:** \$43,399 (2024)