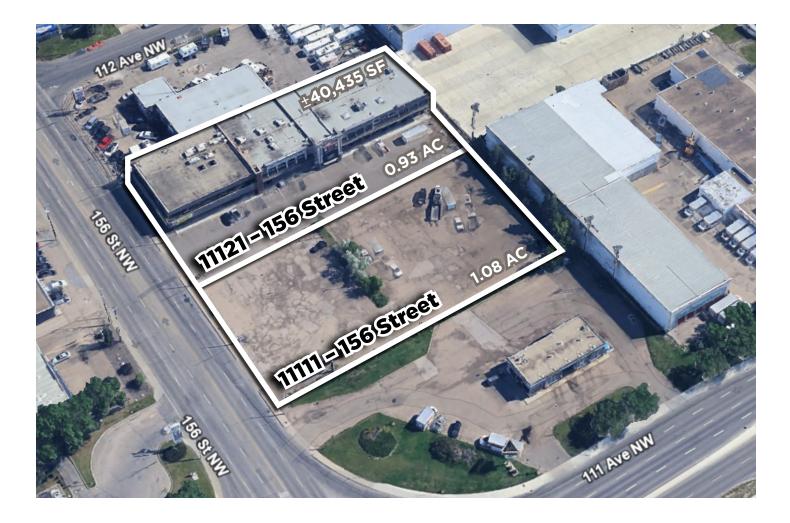

## **FOR SALE** ±40,435 Sq. Ft. on ±2.01 Acres

11111/11121 - 156 Street, Edmonton, AB

### **Property Highlights**

- Located in a high-exposure corner off of 156 Street & 111 Avenue NW
- Only minutes from Anthony Henday Drive.
- Existing tenants occupying the restaurant and office space.
- Great signage revenue opportunity allowing an additional income stream.
- Ample parking with 50+ stalls.

#### **Property Information**

Municipal Address: 11121 – 156 Street, Edmonton, AB

Legal Address: Plan 7922060; Block 5; Lot 15

Building Size: 40,435 Sq. Ft. (+/-)

Lot Size: 0.93 Acres | 2.01 Acres \*Including land

#### **Property Information | Land Only**

Municipal Address: 11111 - 156 Street, Edmonton, AB

| Legal Address: | Plan 7922060, Block 5, Lot 14 |
|----------------|-------------------------------|
| Lot Size:      | 1.08 Acres                    |
| Zoning:        | CB (Business Commercial)      |

11121 - 156 Street

11111 - 156 Street