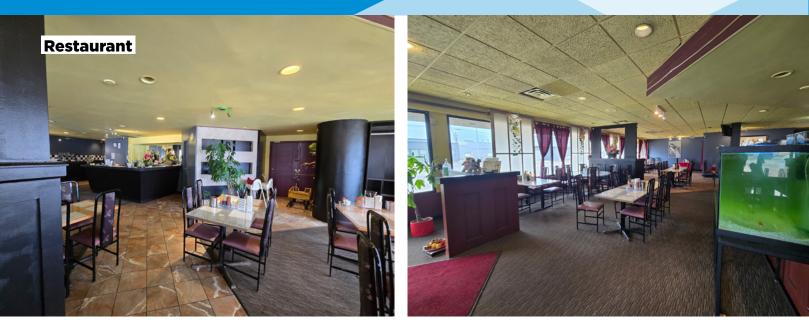

### **Property Highlights**

- Located in a high-exposure corner off of 156 Street & 111 Avenue NW
- Only minutes from Anthony Henday Drive.
- Existing tenants occupying the restaurant and office space.
- Great signage revenue opportunity allowing an additional income stream.
- Ample parking with 50+ stalls.