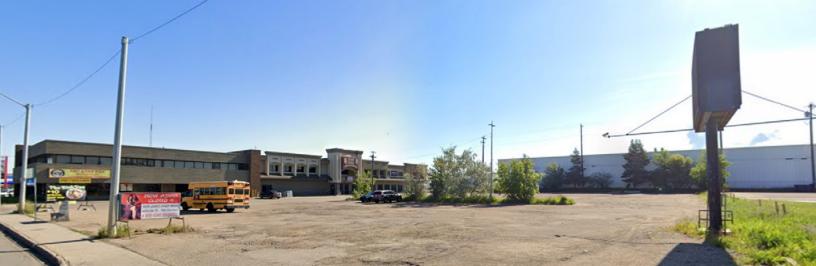

### **Property Highlights**

- Located in a high-exposure corner off of 156 Street & 111 Avenue NW
- Only minutes from Anthony Henday Drive.
- Existing tenants occupying the restaurant and office space.
- Great signage revenue opportunity allowing an additional income stream.
- Ample parking with 50+ stalls.

ww.lizotterea

780.488.088

- Anchor potential, franchise pad sites (e.g., Starbucks, Shoppers, Daycare)
- Mixed-use, such as retail and office above.

#1200, 10117 Jasper Avenu

 Positioned for future growth, this location is near expanding residential areas with a current population of 118,861 within a 5 km radius.