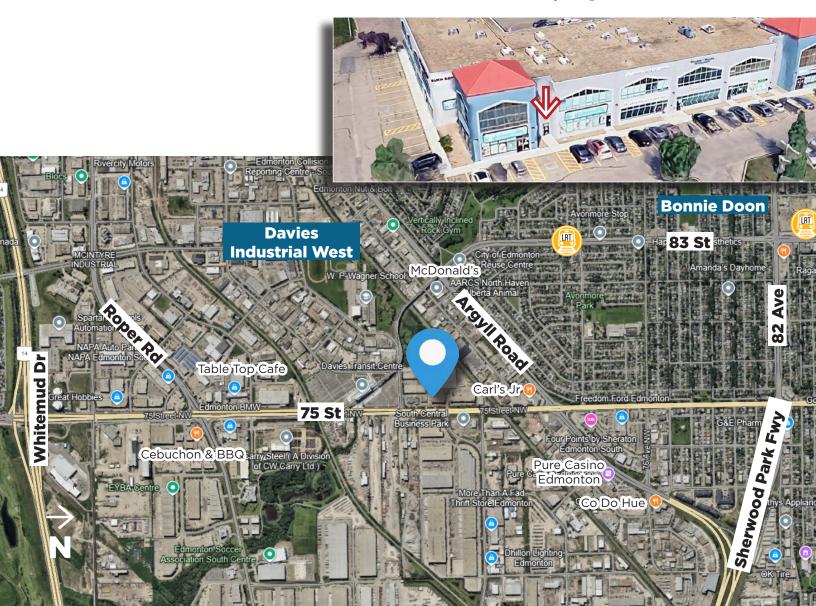

## **Property Information**

Municipal Address: Unit 33, 6726 - 75 Street, Edmonton, AB

Legal Address: Plan 0320769 Unit 33

**Size:** 1,607 Sq. Ft. (+/-)

**Zoning:** BE (Business Employment)

Parking: Ample parking