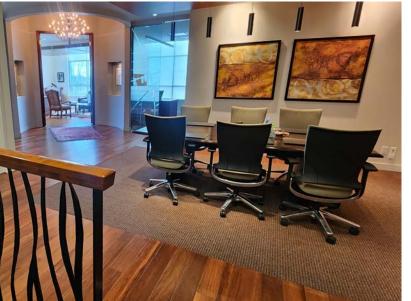

# PROFESSIONAL SECOND FLOOR OFFICE

## **Property Highlights**

- · High-end fully furnished office
- Great office space for commercial practices. (Accounting, insurance, real estate, lawyer, etc.)
- Located in a high-exposure area fronting 75th Street
- Great amenities in the surrounding area
- Easily accessible to Argyll Road, Sherwood Park Fwy, Roper Road, and Whitemud Drive