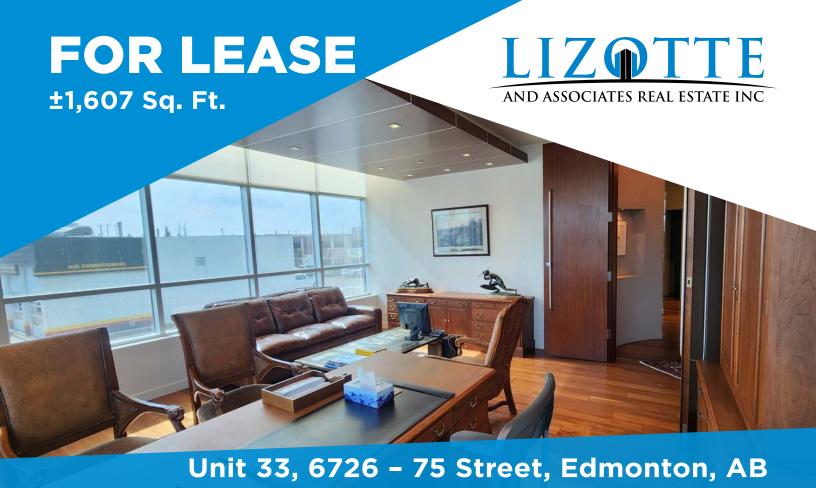

# PROFESSIONAL SECOND FLOOR OFFICE

## **Property Highlights**

- · High-end fully furnished office
- Great office space for commercial practices. (Accounting, insurance, real estate, lawyer, etc.)
- Located in a high-exposure area fronting 75th Street
- Great amenities in the surrounding area
- Easily accessible to Argyll Road, Sherwood Park Fwy, Roper Road, and Whitemud Drive

## **Property Information**

Municipal Address: Unit 33, 6726 - 75 Street, Edmonton, AB

Legal Address: Plan 0320769 Unit 33

**Size:** 1,607 Sq. Ft. (+/-)

**Zoning:** BE (Business Employment)

Parking: Ample parking