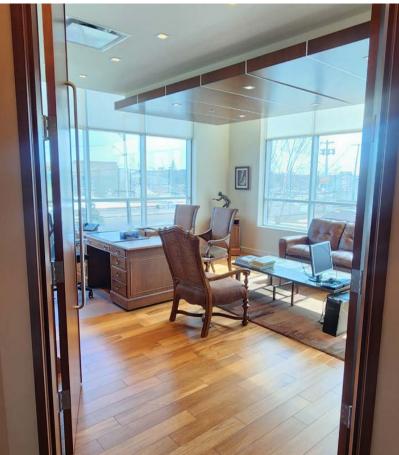

# PROFESSIONAL SECOND FLOOR OFFICE

## **Property Highlights**

- · High-end fully furnished office
- Great office space for commercial practices. (Accounting, insurance, real estate, lawyer, etc.)
- Located in a high-exposure area fronting 75th Street
- Great amenities in the surrounding area
- Easily accessible to Argyll Road, Sherwood Park Fwy, Roper Road, and Whitemud Drive

## **Property Information**

Municipal Address: Unit 33, 6726 - 75 Street, Edmonton, AB

Legal Address: Plan 0320769 Unit 33

**Size:** 1,607 Sq. Ft. (+/-)

**Zoning:** BE (Business Employment)

Parking: Ample parking