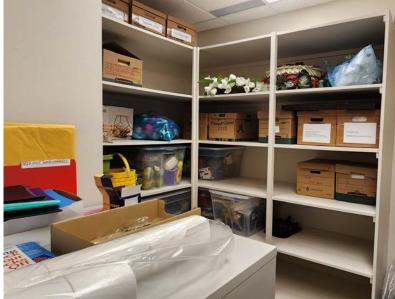

## **Property Highlights**

- · High-end fully furnished office
- Great office space for commercial practices. (Accounting, insurance, real estate, lawyer, etc.)
- Located in a high-exposure area fronting 75th Street
- Great amenities in the surrounding area
- Easily accessible to Argyll Road, Sherwood Park Fwy, Roper Road, and Whitemud Drive