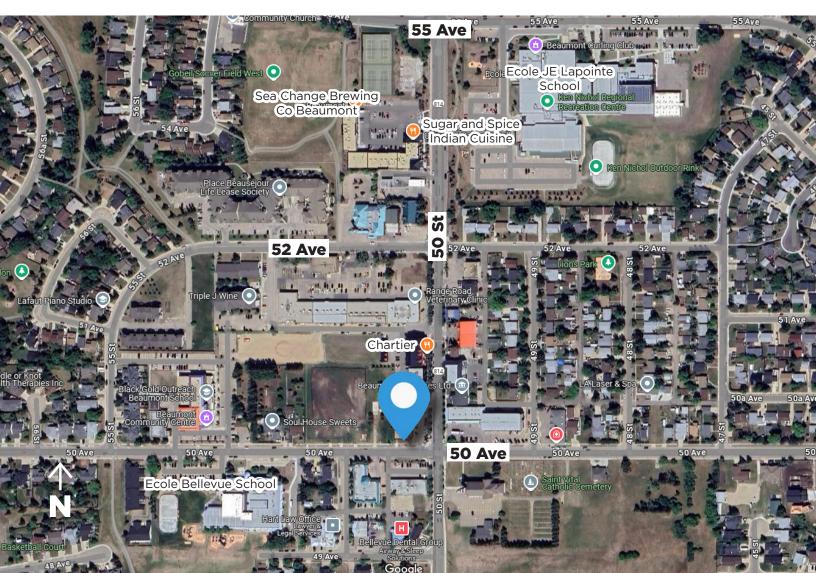

### 5000 – 50 Street, Beaumont, AB

### **Property Highlights**

- Private entrance, balcony
- Well-appointed finishes

vw.lizottereales

780.488.0888

- Washer and dryer in place for salon, spa, various other users
- Centrally located in a highly walkable area
- Medium rise development currently underway behind the site adding to density in the immediate area