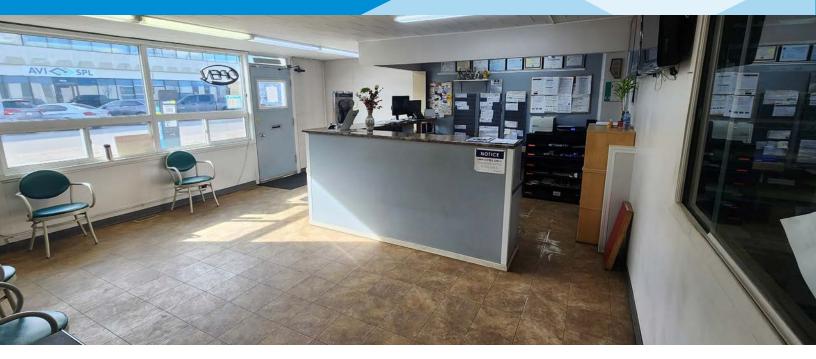

## **Property Highlights**

- In the heart of Edmonton's Oliver/Queen Mary Park neighborhoods surrounded by dense residential housing.
- Minutes from downtown core convenient for urban professionals and commuters
- High foot & vehicle traffic visible storefront with easy access.
- Includes customer Lounge area with comfortable waiting space.
- No expensive build-out required.

## **Property Information**

Municipal Address: 10567 - 106 Street NW, Edmonton, AB

Legal Address: Plan B3, Block 5, Lot 205

Building Size: ±5,600 Sq. Ft.

Includes: ±500 Sq. Ft. Reception/Office

**Zoning:** DC (Direct Control)