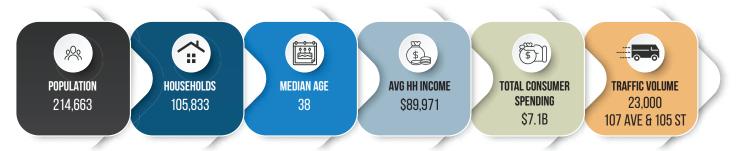

## **FULLY-EQUIPPED AUTO SHOP**

## **Property Highlights**

- In the heart of Edmonton's Oliver/Queen Mary Park neighborhoods surrounded by dense residential housing.
- Minutes from downtown core convenient for urban professionals and commuters
- High foot & vehicle traffic visible storefront with easy access.
- Includes customer Lounge area with comfortable waiting space.
- No expensive build-out required.









# **FOR LEASE**

Fully-Equipped Auto Shop











# **FOR LEASE**

Fully-Equipped Auto Shop





## **Demographics within 5KM**





# **FOR LEASE**

## Fully-Equipped Auto Shop



## **Property Information**

Municipal Address: 10567 - 106 Street NW, Edmonton, AB

Legal Address: Plan B3, Block 5, Lot 205

Building Size: ±5,600 Sq. Ft.

Includes: ±500 Sq. Ft. Reception/Office

**Zoning:** DC (Direct Control)

Lifts: 5 x Two-Post Lifts (9,000LB Capacity)

1 x Four-Post Alignment Lift (12,000 LB capacity)

Sumps: Dual-compartment sump with trench drain

**Heating:** Energy-efficient radiant tube heating.

Overhead used-oil heater

Ceiling Height: 14'9"

Loading: (1) 14'x12' OH Grade door

(1) 10'x10' OH Grade door

Possession: Immediate/negotiable

**\$\$\$** 

### **Contact**

### **Richard Lizotte**

President/Broker Cell: 780.292.1871 Direct: 780.784.5360

richard@lizotterealestate.com

#### Lee Berger

Associate B