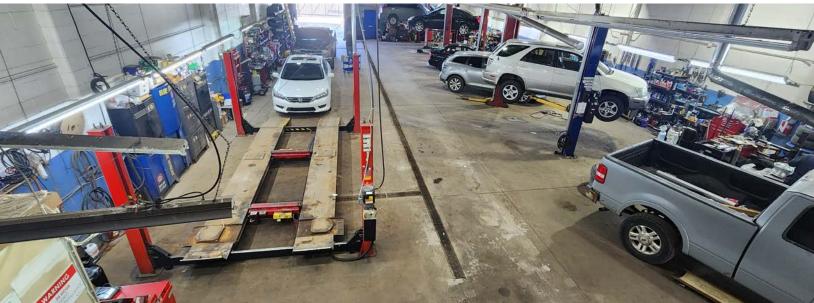

Lifts: 5 x Two-Post Lifts (9,000LB Capacity)

1 x Four-Post Alignment Lift (12,000 LB capacity)

Sumps: Dual-compartment sump with trench drain

**Heating:** Energy-efficient radiant tube heating.

Overhead used-oil heater

Ceiling Height: 14'9"

Loading: (1) 14'x12' OH Grade door

(1) 10'x10' OH Grade door

Possession: Immediate/negotiable

**\$\$\$** 