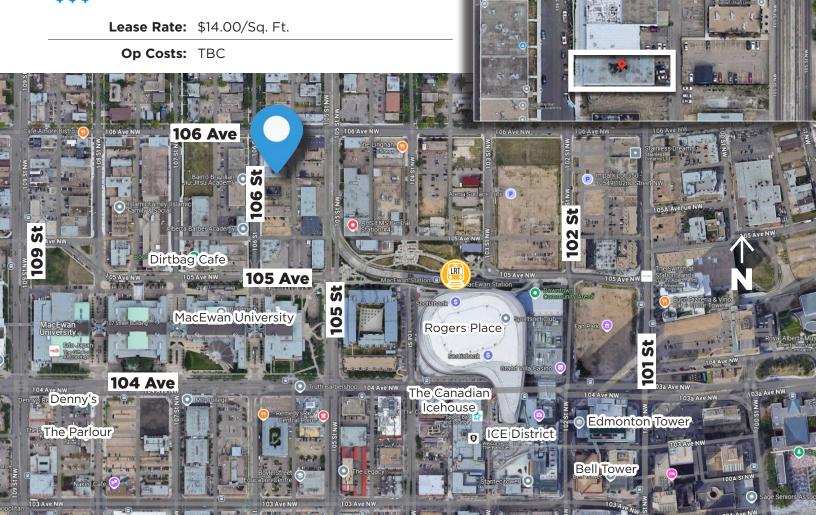

## **Property Information**

Municipal Address: 10567 - 106 Street NW, Edmonton, AB

Legal Address: Plan B3, Block 5, Lot 205

Building Size: ±5,600 Sq. Ft.

Includes: ±500 Sq. Ft. Reception/Office

**Zoning:** DC (Direct Control)