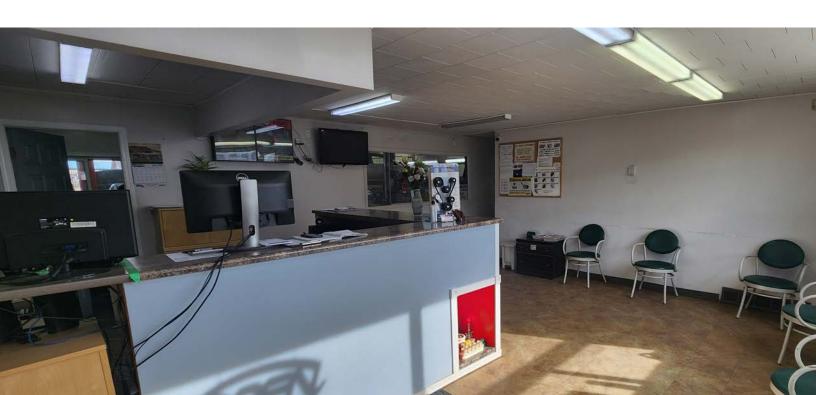

## **Property Highlights**

- In the heart of Edmonton's Oliver/Queen Mary Park neighborhoods surrounded by dense residential housing.
- Minutes from downtown core convenient for urban professionals and commuters
- High foot & vehicle traffic visible storefront with easy access.
- Includes customer Lounge area with comfortable waiting space.
- No expensive build-out required.

## **Property Information**

Municipal Address: 10567 - 106 Street NW, Edmonton, AB

Legal Address: Plan B3, Block 5, Lot 205

Building Size: ±5,600 Sq. Ft.

Includes: ±500 Sq. Ft. Reception/Office

**Zoning:** DC (Direct Control)