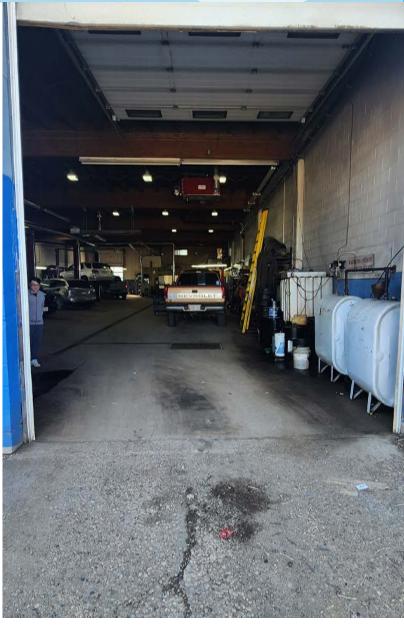

## **FULLY-EQUIPPED AUTO SHOP**

Ceiling Height: 14'9"

Loading: (1) 14'x12' OH Grade door

(1) 10'x10' OH Grade door

Possession: Immediate/negotiable

**\$\$\$** 