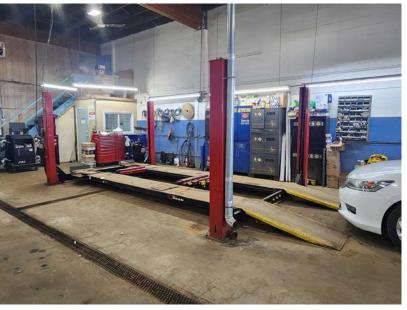

Lifts: 5 x Two-Post Lifts (9,000LB Capacity)

1 x Four-Post Alignment Lift (12,000 LB capacity)

Sumps: Dual-compartment sump with trench drain

**Heating:** Energy-efficient radiant tube heating.

Overhead used-oil heater

Ceiling Height: 14'9"

Loading: (1) 14'x12' OH Grade door

(1) 10'x10' OH Grade door

Possession: Immediate/negotiable

**\$\$\$** 