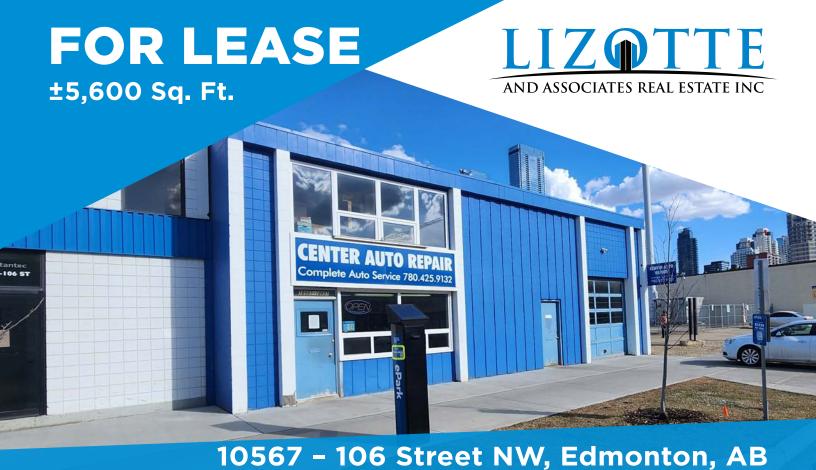

# **FOR LEASE**

Fully-Equipped Auto Shop

## **Property Information**

Municipal Address: 10567 - 106 Street NW, Edmonton, AB

Legal Address: Plan B3, Block 5, Lot 205

Building Size: ±5,600 Sq. Ft.

Includes: ±500 Sq. Ft. Reception/Office

**Zoning:** DC (Direct Control)