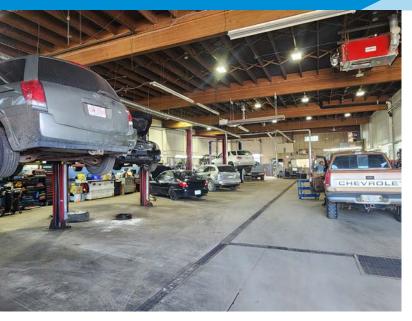

Lifts: 5 x Two-Post Lifts (9,000LB Capacity)

1 x Four-Post Alignment Lift (12,000 LB capacity)

Sumps: Dual-compartment sump with trench drain

**Heating:** Energy-efficient radiant tube heating.

Overhead used-oil heater

Ceiling Height: 14'9"

Loading: (1) 14'x12' OH Grade door

(1) 10'x10' OH Grade door

Possession: Immediate/negotiable

**\$\$\$** 