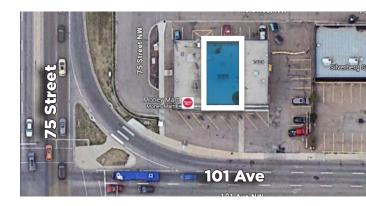

## **Property Highlights**

- Proximity to major roads, including 101 Ave, 75 Street, Wayne Gretzky Drive, Baseline Road, and Anthony Henday Drive
- Business asset sale on inventory and fixtures available
- Ample on-site parking
- Situated in the Ottewell neighborhood ensuring a substantial local customer base

## **Property Information**

Municipal Address: 7430 101 Ave, Edmonton, AB

**Size:** 1,257 Sq. Ft. (+/-)

**Zoning:** MU (Mixed-Use)

Parking: On-site parking

Possession: Immediate/negotiable

**\$\$\$** 

Purchase Price: \$100,000.00 \*Business asset sale