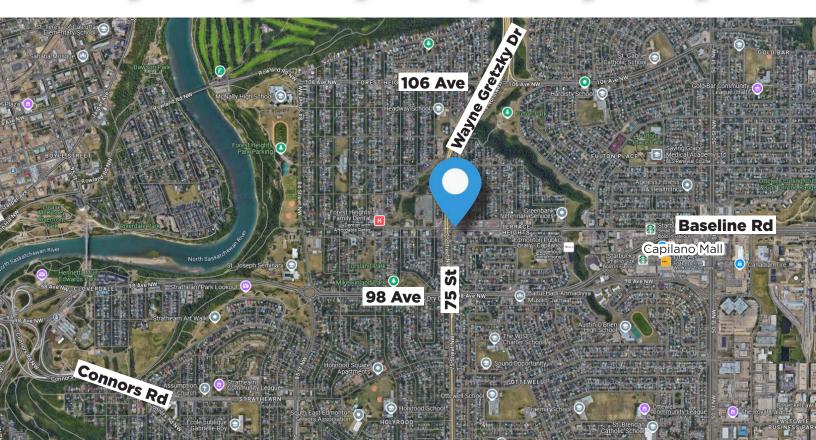

## **Property Highlights**

- Proximity to major roads, including 101 Ave, 75 Street, Wayne Gretzky Drive, Baseline Road, and Anthony Henday Drive
- Business asset sale on inventory and fixtures available
- Ample on-site parking
- Situated in the Ottewell neighborhood ensuring a substantial local customer base

## **Property Information**

Municipal Address: 7430 101 Ave, Edmonton, AB

**Size:** 1,257 Sq. Ft. (+/-)

**Zoning:** MU (Mixed-Use)

Parking: On-site parking

Possession: Immediate/negotiable

**\$\$\$** 

Purchase Price: \$100,000.00 \*Business asset sale