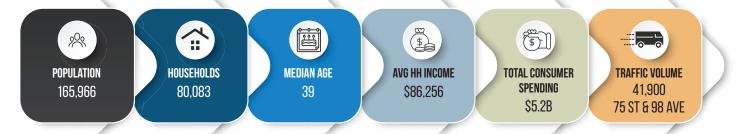

usiness asset sale on inventory and fixtures available
- Ample on-site parking
- Situated in the Ottewell neighborhood ensuring a substantial local customer base

### **Contact**

**Shonik Dhamiia** 

Associate Cell: 780.850.5777

Direct: 780.784.9587 shonik@lizotterealestate.com











# **SALE/LEASE**Turn-Key Liquor Store

## **Property Information**

Municipal Address: 7430 101 Ave, Edmonton, AB

**Size:** 1,257 Sq. Ft. (+/-)

**Zoning:** MU (Mixed-Use)

Parking: On-site parking

Possession: Immediate/negotiable

**\$\$\$** 

Purchase Price: \$100,000.00 \*Business asset sale

**Lease Rate:** \$18.00/Sq. Ft.

**Op Costs:** \$18.00/Sq. Ft.

## **Demographics within 5KM**



## Contact

Shonik Dhamija

Associate Cell: 780.850.5777 Direct: 780.784.9587

shonik@lizotterealestate.com