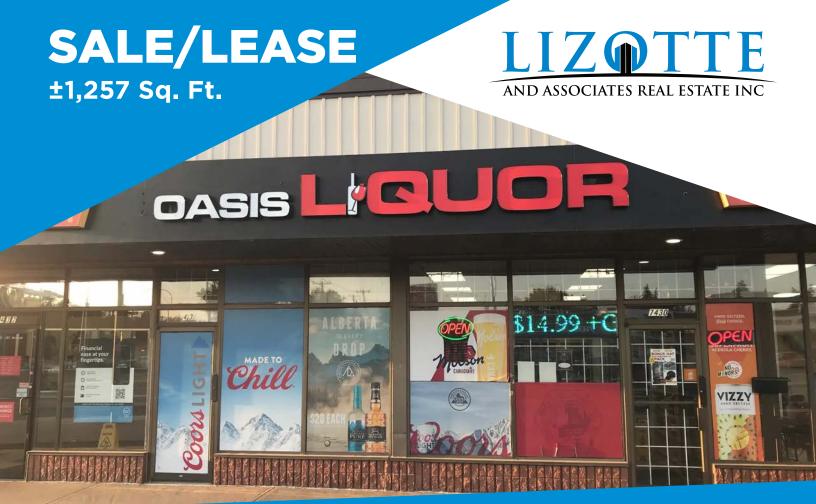

## TURNKEY LIQUOR STORE

# **SALE/LEASE**Turn-Key Liquor Store

## **Property Information**

Municipal Address: 7430 101 Ave, Edmonton, AB

**Size:** 1,257 Sq. Ft. (+/-)

**Zoning:** MU (Mixed-Use)

Parking: On-site parking

Possession: Immediate/negotiable

**\$\$\$** 

Purchase Price: \$100,000.00 \*Business asset sale