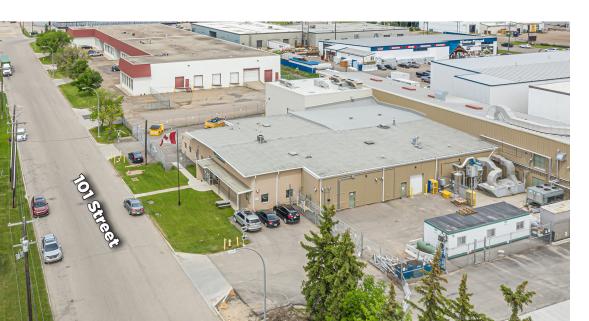

## 4035 101 STREET | NORTH BUILDING

### **North Building**

Municipal Address: 4035 101 Street NW, Edmonton, AB

**Size: Office** ±2,298 Sq. Ft.

**Shop** ±20,923 Sq. Ft. **Total** ±23,221 Sq. Ft.

**Zoning:** BE (Business Employment)

**Parking:** 6 surface stalls