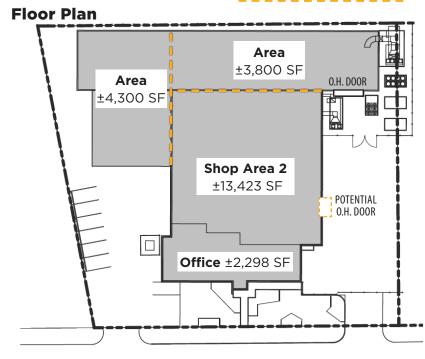

## Multiple Configurations \*Demisable options

\*Tenant Improvements Negotiable\*

### **Property Information**

Municipal Address: 4035 101 Street, Edmonton, AB

**Available Sizes:** ±3,800 SF | ±4,500 SF

±7,200 SF | ±15,000 SF

Possession: Negotiable

\$\$\$

Lease Rate: 12.00/Sq. Ft.