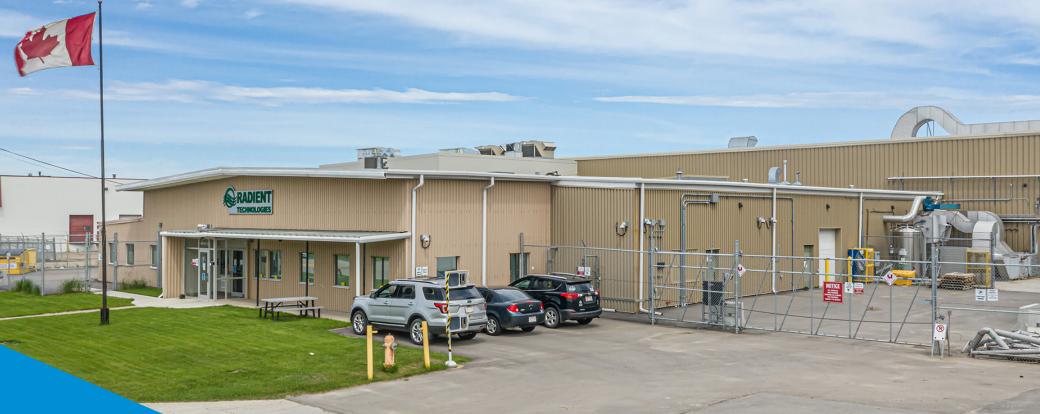

## 4035 101 STREET | NORTH BUILDING

### **North Building**

Municipal Address: 4035 101 Street NW, Edmonton, AB

**Size: Office** ±2,298 Sq. Ft.

**Shop** ±20,923 Sq. Ft. **Total** ±23,221 Sq. Ft.

**Zoning:** BE (Business Employment)

**Parking:** 6 surface stalls

## **ADDITIONAL INFORMATION**

- Turnkey food/pharmaceutical production facility
- The office portion has 4 offices, boardroom, washrooms, and open bullpen area
- Steel frame construction with metal skin
- Close to major roads such as Whitemud Drive, Gateway Blvd and Calgary Trail