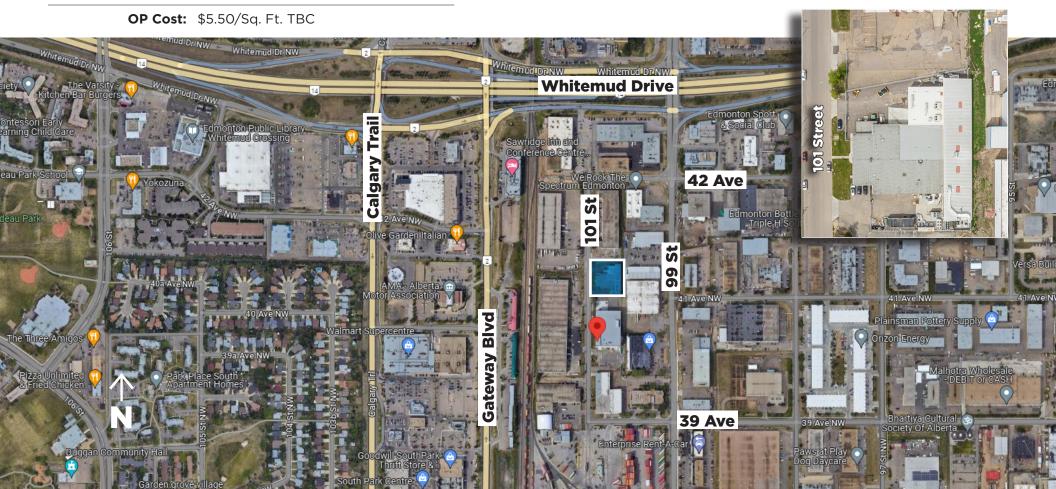

## **ADDITIONAL INFORMATION**

- Turnkey food/pharmaceutical production facility
- The office portion has 4 offices, boardroom, washrooms, and open bullpen area
- Steel frame construction with metal skin
- Close to major roads such as Whitemud Drive, Gateway Blvd and Calgary Trail