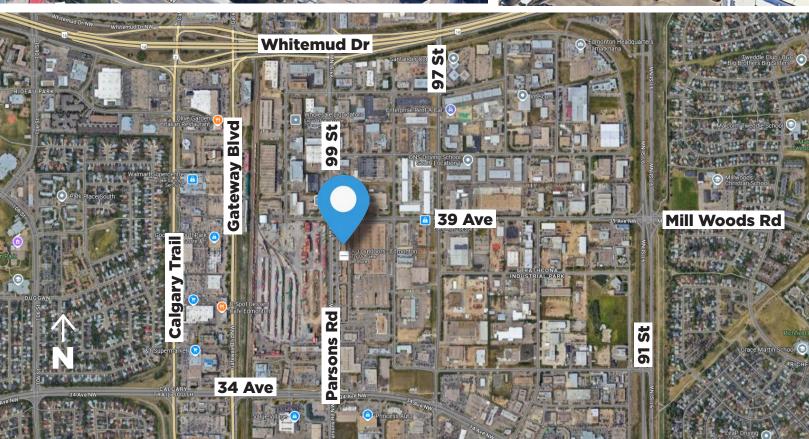

## **Property Highlights**

- Sublease till August 14, 2026 plus renewal option
- High exposure, directly fronting 99 Street
- Opportunity for additional pylon signage
- Easy access to Calgary Trail, Gateway Boulevard, Whitemud Drive & Anthony Henday Drive
- Ample free parking