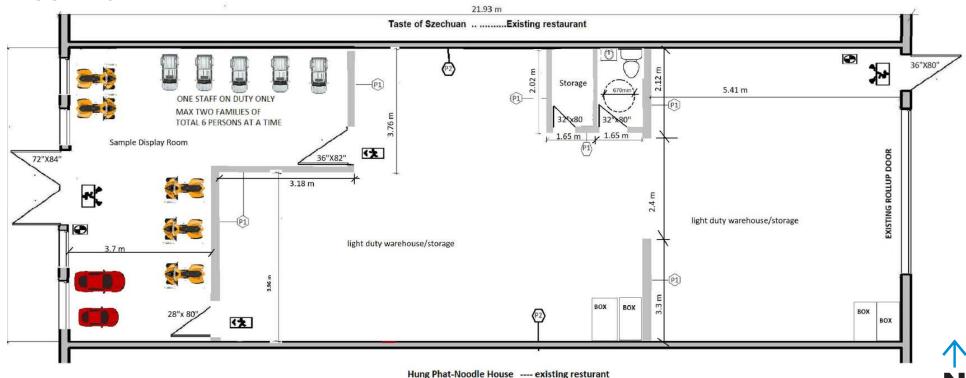

## HIGH EXPOSURE 99 STREET RETAIL/OFFICE SPACE

## **Property Highlights**

- Sublease till August 14, 2026 plus renewal option
- High exposure, directly fronting 99 Street
- Opportunity for additional pylon signage
- Easy access to Calgary Trail, Gateway Boulevard, Whitemud Drive & Anthony Henday Drive
- Ample free parking









# **SUBLEASE**

High Exposure 99 Street Retail/ Office Space



## **Floor Plan**



### **Demographics within 5KM**



# **SUBLEASE**

High Exposure 99 Street Retail/ Office Space



### **Property Information**

Municipal Address: 3851 99 Street, Edmonton, AB

Legal Address: Plan: 9120758 Block: 4 Lot: 6

**Size:** 1,960 Sq. Ft. (+/-)

**Zoning:** Business Employment (BE)

Parking: Ample Free Parking

Loading: Grade Loading at rear

Possession: Immediate/negotiable

\$\$\$

**Lease Rate:** Approx. \$4,910/month + utilities

#### **Contact**

#### **Chuck Clubine**

Senior Associate Cell: 780.264.7773 Direct: 780.784.6553 chuck@lizotterealestate.com

#### Tom Dean

Associate

Cell: 780.920.8019 Direct: 780.784.6550 tom@lizotterealestate.com

#### Vada Giguere

Executive Assistant Direct: 780.784.6556 vada@lizotterealestate.com