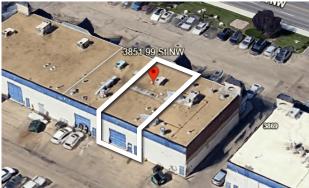

# **SUBLEASE**

High Exposure 99 Street Retail/ Office Space

### **Property Information**

Municipal Address: 3851 99 Street, Edmonton, AB

Legal Address: Plan: 9120758 Block: 4 Lot: 6

**Size:** 1,960 Sq. Ft. (+/-)

**Zoning:** Business Employment (BE)

Parking: Ample Free Parking