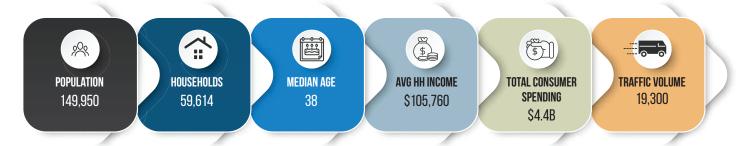

## HIGH EXPOSURE 99 STREET RETAIL/OFFICE SPACE

## **Property Highlights**

- Sublease till August 14, 2026 plus renewal option
- High exposure, directly fronting 99 Street
- Opportunity for additional pylon signage
- Easy access to Calgary Trail, Gateway Boulevard, Whitemud Drive & Anthony Henday Drive
- Ample free parking









# **SUBLEASE**

High Exposure 99 Street Retail/ Office Space



## **Floor Plan**



### **Demographics within 5KM**



# **SUBLEASE**

High Exposure 99 Street Retail/ Office Space



### **Property Information**

Municipal Address: 3851 99 Street, Edmonton, AB

Legal Address: Plan: 9120758 Block: 4 Lot: 6

**Size:** 1,960 Sq. Ft. (+/-)

**Zoning:** Business Employment (BE)

Parking: Ample Free Parking

Loading: Grade Loading at rear

Possession: Immediate/negotiable

\$\$\$

**Lease Rate:** Approx. \$4,910/month + utilities

#### **Contact**

#### **Chuck Clubine**

Senior Associate Cell: 780.264.7773 Direct: 780.784.6553 chuck@lizotterealestate.com

#### Tom Dean

Associate

Cell: 780.920.8019 Direct: 780.784.6550 tom@lizotterealestate.com

#### Vada Giguere

Executive Assistant Direct: 780.784.6556 vada@lizotterealestate.com