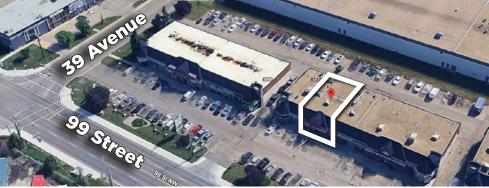

## **Property Highlights**

- Sublease till August 14, 2026 plus renewal option
- High exposure, directly fronting 99 Street
- Opportunity for additional pylon signage
- Easy access to Calgary Trail, Gateway Boulevard, Whitemud Drive & Anthony Henday Drive
- Ample free parking

### **Property Information**

Municipal Address: 3851 99 Street, Edmonton, AB

Legal Address: Plan: 9120758 Block: 4 Lot: 6

**Size:** 1,960 Sq. Ft. (+/-)

**Zoning:** Business Employment (BE)

Parking: Ample Free Parking