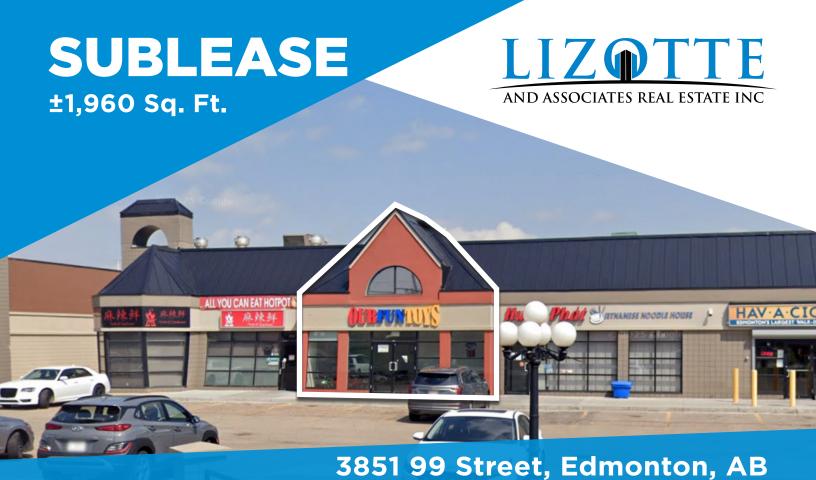

## HIGH EXPOSURE 99 STREET RETAIL/OFFICE SPACE

# **SUBLEASE**

High Exposure 99 Street Retail/ Office Space

### **Property Information**

Municipal Address: 3851 99 Street, Edmonton, AB

Legal Address: Plan: 9120758 Block: 4 Lot: 6

**Size:** 1,960 Sq. Ft. (+/-)

**Zoning:** Business Employment (BE)

Parking: Ample Free Parking