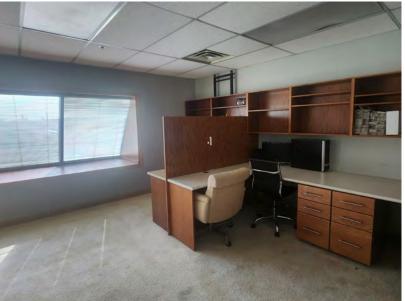

2,000 SF

17922

7920

17918

all a will all the

## LIZOTTE AND ASSOCIATES REAL ESTATE INC

17918/17922 - 107 Ave, Edmonton, AB

17910

Se Allera

## **OFFICE SPACE**

### **Property Highlights**

- Easy access to major roadways, including Yellowhead Trail, Anthony Henday Drive, and Stony Plain Road
- Direct exposure to 107 avenue

#1200, 10117 Jasper Avenue

107 Ave NW

- Close to restaurants, coffee shops, and retail stores
- Industrial zoning allows for various business operation
- Ideal for businesses needing a central yet affordable office location
- Ample Parking

780.488.088





## **FOR LEASE** ±2,000 Sq. Ft. 17918 – 107 Avenue

### **LIZOTTE** AND ASSOCIATES REAL ESTATE INC

### MAIN + 2<sup>ND</sup> FLOOR OFFICE

- Open showroom
- Board room
- Kitchenette
- Multiple offices











# **FOR LEASE** ±912 Sq. Ft. | 17922 – 107 Avenue



### 2<sup>ND</sup> FLOOR OFFICE

- Open work space
- Board room
- 3 offices









## FOR LEASE Office Space

#### **Property Information**

| Municipal Address: | 17918/22 – 107 Avenue NW, Edmonton, AB |
|--------------------|----------------------------------------|
| Size:              | 17918 2,000 Sq. Ft. (+/-)              |
|                    | 17922 912 Sq. Ft. (+/-)                |
| Zoning:            | IM (Medium Industrial)                 |
| <br>Parking:       | Ample Parking                          |
| Neighbourhood:     | Wilson Industrial                      |
| Possession:        | Immediate/negotiable                   |
|                    |                                        |

#### **\$\$\$**

Le