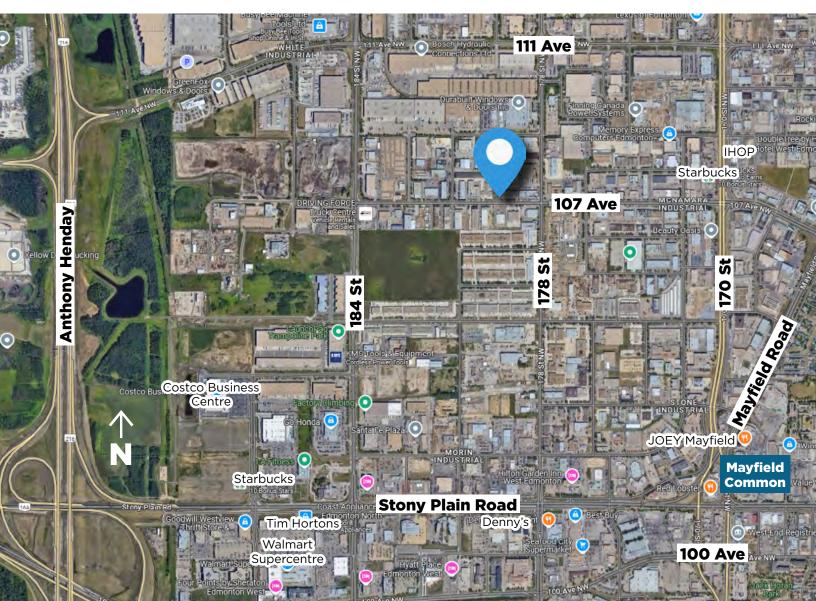

### **Property Highlights**

- Easy access to major roadways, including Yellowhead Trail, Anthony Henday Drive, and Stony Plain Road
- Direct exposure to 107 avenue

#1200, 10117 Jasper Avenue

107 Ave NW

- Close to restaurants, coffee shops, and retail stores
- Industrial zoning allows for various business operation
- Ideal for businesses needing a central yet affordable office location
- Ample Parking

#### **Property Information**

| Municipal Address: | 17918/22 – 107 Avenue NW, Edmonton, AB |
|--------------------|----------------------------------------|
| Size:              | 17918 2,000 Sq. Ft. (+/-)              |
|                    | 17922 912 Sq. Ft. (+/-)                |
| Zoning:            | IM (Medium Industrial)                 |
| <br>Parking:       | Ample Parking                          |
| Neighbourhood:     | Wilson Industrial                      |
| Possession:        | Immediate/negotiable                   |
|                    |                                        |