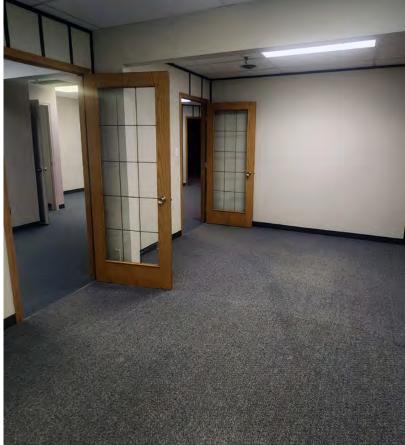

### MAIN + 2<sup>ND</sup> FLOOR OFFICE

- Open showroom
- Board room
- Kitchenette
- Multiple offices

### 2<sup>ND</sup> FLOOR OFFICE

- Open work space
- Board room
- 3 offices