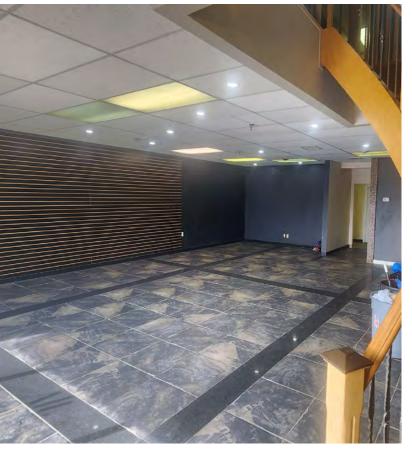

## **FOR LEASE** ±2,000 Sq. Ft. 17918 – 107 Avenue

### MAIN + 2<sup>ND</sup> FLOOR OFFICE

- Open showroom
- Board room
- Kitchenette
- Multiple offices