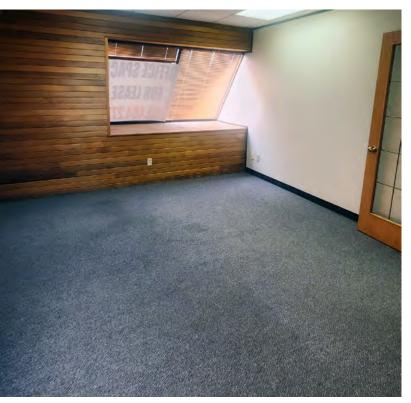

e Allera

## **OFFICE SPACE**

### **Property Highlights**

- Easy access to major roadways, including Yellowhead Trail, Anthony Henday Drive, and Stony Plain Road
- Direct exposure to 107 avenue

#1200, 10117 Jasper Avenue

107 Ave NW

- Close to restaurants, coffee shops, and retail stores
- Industrial zoning allows for various business operation
- Ideal for businesses needing a central yet affordable office location
- Ample Parking

780.488.088





## **FOR LEASE** ±2,000 Sq. Ft. 17918 – 107 Avenue

### **LIZOTTE** AND ASSOCIATES REAL ESTATE INC

### MAIN + 2<sup>ND</sup> FLOOR OFFICE

- Open showroom
- Board room
- Kitchenette
- Multiple offices











# **FOR LEASE** ±912 Sq. Ft. | 17922 – 107 Avenue



### 2<sup>ND</sup> FLOOR OFFICE

- Open work space
- Board room
- 3 offices









## FOR LEASE Office Space

#### **Property Information**

| Municipal Address: | 17918/22 – 107 Avenue NW, Edmonton, AB |
|--------------------|----------------------------------------|
| Size:              | 17918 2,000 Sq. Ft. (+/-)              |
|                    | 17922 912 Sq. Ft. (+/-)                |
| Zoning:            | IM (Medium Industrial)                 |
| <br>Parking:       | Ample Parking                          |
| Neighbourhood:     | Wilson Industrial                      |
| Possession:        | Immediate/negotiable                   |
|                    |                                        |

#### **\$\$\$**

Lease Rate: 17918 \$1800/Month 17922 \$700/Month AND ASSOCIATES REAL ESTATE INC

#### Contact

Richard Lizotte President/Broker Cell: 780.29