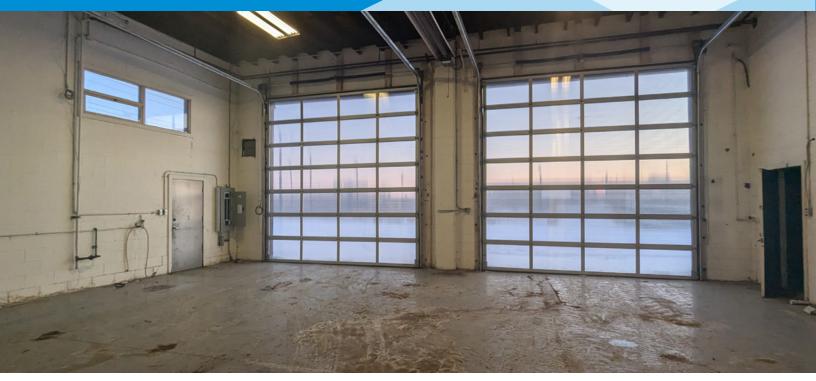

### **BAY WITH TWO OVERHEAD DOORS**

Power: 250 Amps TBC

**Loading:** (2) 14' x 14' | (1) 10' x 12'

Ceiling Height: 16' clear

Possession: Immediate

**\$\$\$** 

**Lease Rate:** \$16.50/Sq. Ft.

Estimated Op costs: \$5.50