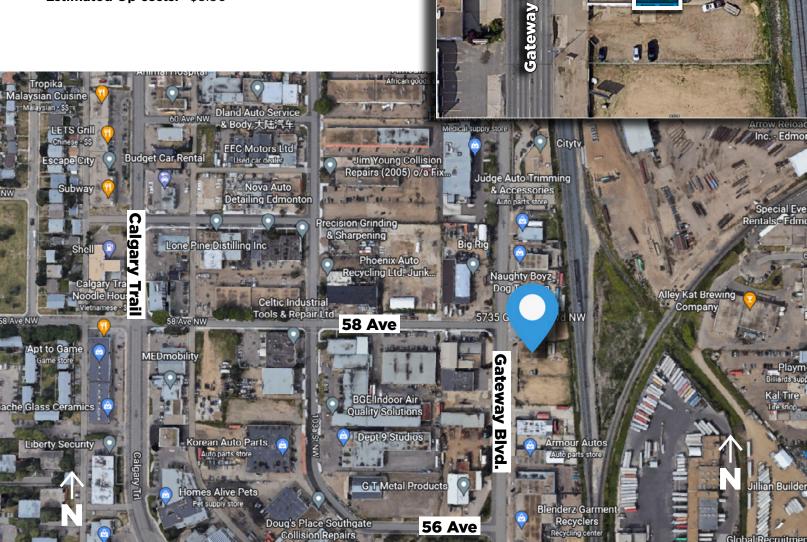

### **Property Information**

Municipal Address: 5735 Gateway Blvd. Edmonton, AB

Legal Address: Lot 11B, Block 92, Plan 2320186

Lot Size: 0.52 Acres

**Size:** ±2,400 Sq. Ft.

**Zoning:** DC2 (Site Specific Development Control)