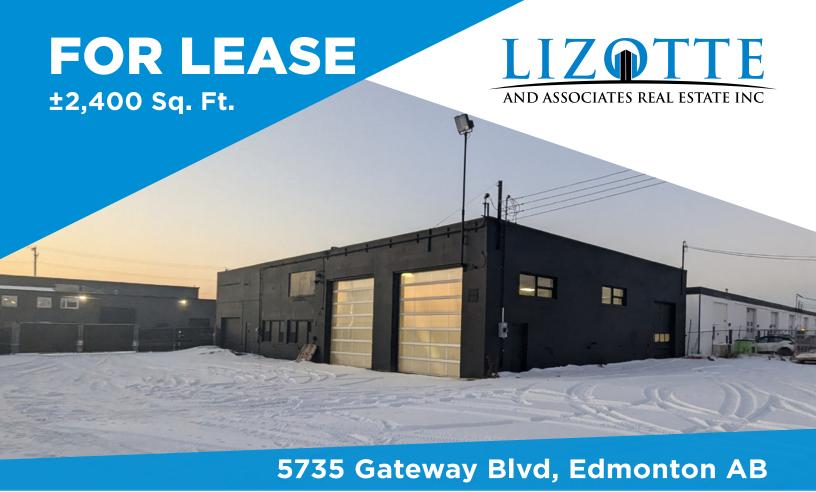

# **FOR LEASE**

Back Bay with Site frontage onto Gateway

## Back Bay with Site frontage onto Gateway

### **Property Information**

Municipal Address: 5735 Gateway Blvd. Edmonton, AB

Legal Address: Lot 11B, Block 92, Plan 2320186

Lot Size: 0.52 Acres

**Size:** ±2,400 Sq. Ft.

**Zoning:** DC2 (Site Specific Development Control)