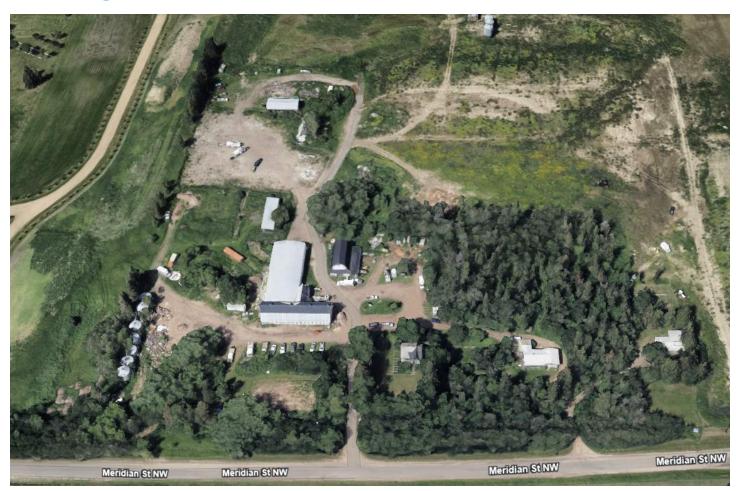

## **DEVELOPMENT OPPORTUNITY**

## **Property Highlights**

- · Premium exposure off Anthony Henday, northbound and southbound
- Massive potential for industrial and commercial uses with current zoning
- 3 homes on property for rental income
- In proximity to Whitemud Drive and Sherwood Park Fwy









# **FOR SALE**

**Development Opportunity** 



## **Buildings on ±80 Acres**



## **Demographics within 5KM**











# **FOR SALE**

## **Development Opportunity**



## **Property Information**

Municipal Address: 5480 Meridian Street NW, Edmonton, AB

Legal Address: NE-17-52-23-4

Land Size: ±80 Acres

**Zoning:** IM (Medium Industrial)

Neighbourhood: Maple Ridge Industrial

Possession: Negotiable

\$\$\$

Purchase Price: \$320,000.00/Acre

### **Contact**

### **Richard Lizotte**

President/Broker Cell: 780.292.1871 Direct: 780.784.5360

richard@lizotterealestate.com

### Lee Berger

Associate Broker Cell: 587.983.6654 Direct: 780.784.5363 lee@lizotterealestate.com

#### John Cuglietta

Unlicensed Assistant Cell: 780.340.4384 Direct: 780.784.5357 john@lizotterealestate.com