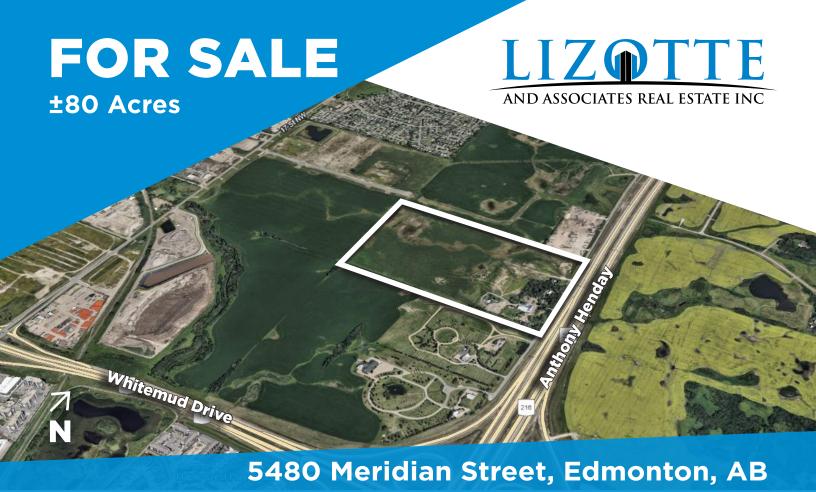

## **Property Highlights**

- · Premium exposure off Anthony Henday, northbound and southbound
- Massive potential for industrial and commercial uses with current zoning
- 3 homes on property for rental income
- In proximity to Whitemud Drive and Sherwood Park Fwy

## **Property Information**

Municipal Address: 5480 Meridian Street NW, Edmonton, AB

Legal Address: NE-17-52-23-4

Land Size: ±80 Acres

**Zoning:** IM (Medium Industrial)

Neighbourhood: Maple Ridge Industrial