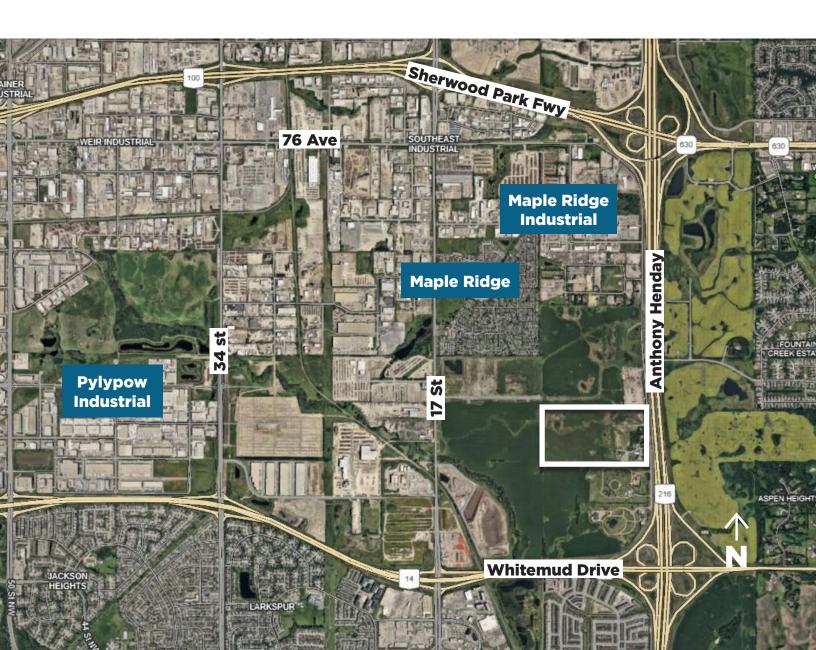

## **Property Highlights**

- · Premium exposure off Anthony Henday, northbound and southbound
- Massive potential for industrial and commercial uses with current zoning
- 3 homes on property for rental income
- In proximity to Whitemud Drive and Sherwood Park Fwy

## **Property Information**

Municipal Address: 5480 Meridian Street NW, Edmonton, AB

Legal Address: NE-17-52-23-4

Land Size: ±80 Acres

**Zoning:** IM (Medium Industrial)

Neighbourhood: Maple Ridge Industrial