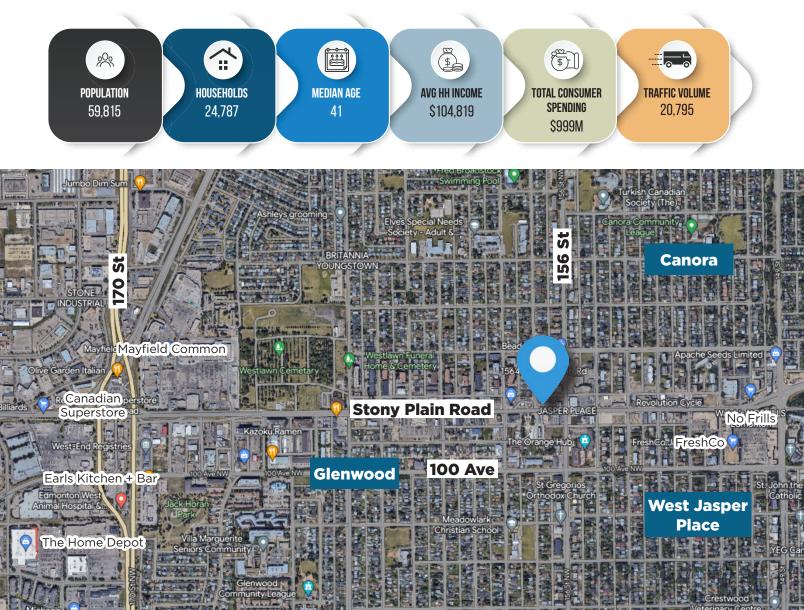

n Road, Edmonton, AB |
|--------------------|--------------------------------------|
| Size:              | 1,744 Sq. Ft. (+/-)                  |
| Zoning:            | MU (Mixed-Use)                       |
| Parking:           | Ample free on-site parking           |
| Possession:        | Immediate/negotiable                 |
|                    |                                      |

#### **\$\$\$**

Lease Rate: \$20.00/Sq. Ft.

**Op Costs:** \$10.98/Sq. Ft.

#### **Demographics within 3KM**

## Contact

Chuck Clubine

Senior Associate Cell: 780.264.7773 Direct: 780.784.6553 chuck@lizotterealestate.com

#### Tom Dean

Associate Cell: 780.920.8019 Direct: 780.784.6550 tom@lizotterealestate.com

#### Vada Giguere

Executive Assistant Direct: 780.784.6556 vada@lizotterealestate.com