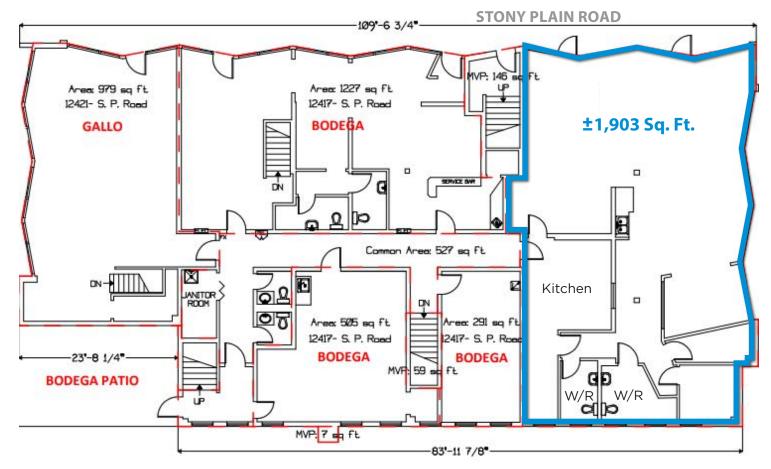

#### **Property Information**

Municipal Address: 12411 Stony Plain Rd Edmonton, AB

| Legal Address: | Lot 2, Block 31, Plan 3328RS |
|----------------|------------------------------|
|                |                              |

Size: 1,903 Sq. Ft. (+/-)

Zoning: CB1 (Low Intensity Business Zone)

Possession: Immediate