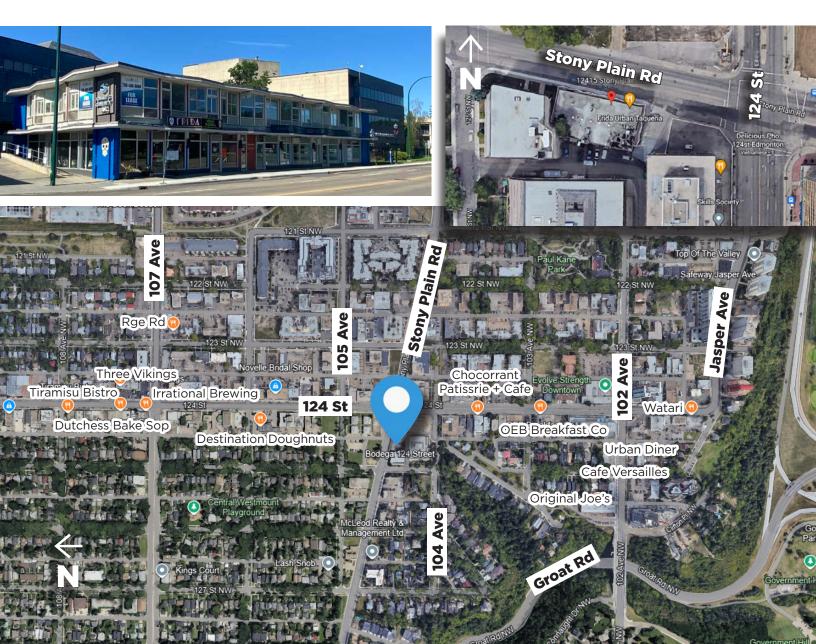

#### 12411 Stony Plain Rd Edmonton, AB

#### **Property Highlights**

ww.lizottereale

780.488.0888

- Loads of natural light being end-cap space
- Excellent exposure along Stony Plain Rd.

#1200, 10117 Jasper Avenue Edmonton AB T5 L1W8

- Walking distance from the businesses located on 124 street and Brewery District on 104 Ave
- Conveniently accessible via public transit and major roads, ensuring customers can easily reach the restaurant
- Located near established residential communities, this location offers a steady customer base from nearby residents

#### **Property Information**

Municipal Address: 12411 Stony Plain Rd Edmonton, AB

| Legal Address: | Lot 2, Block 31, Plan 3328RS |
|----------------|------------------------------|
|                |                              |