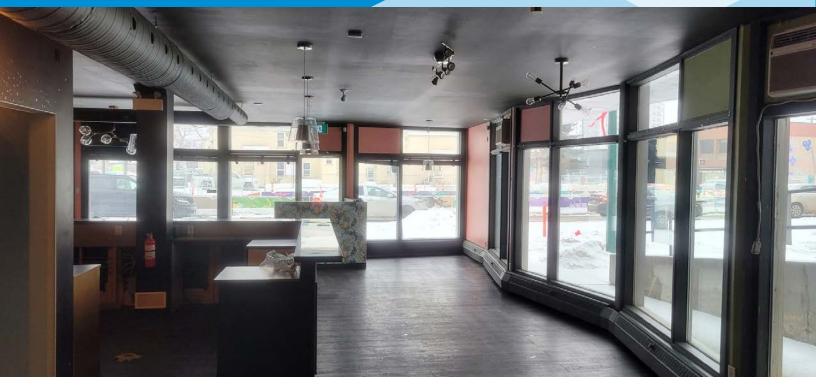

#### PARTIALLY FIXTURED RESTAURANT

#### **Property Highlights**

ww.lizottereale

780.488.0888

- Loads of natural light being end-cap space
- Excellent exposure along Stony Plain Rd.

#1200, 10117 Jasper Avenue Edmonton AB T5 L1W8

- Walking distance from the businesses located on 124 street and Brewery District on 104 Ave
- Conveniently accessible via public transit and major roads, ensuring customers can easily reach the restaurant
- Located near established residential communities, this location offers a steady customer base from nearby residents