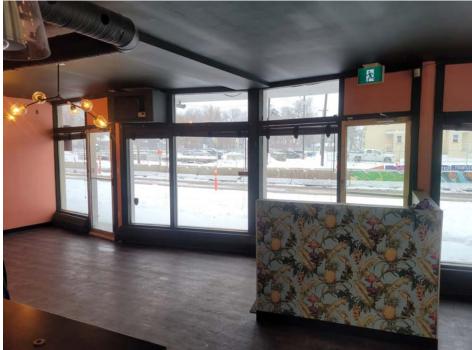

#### PARTIALLY FIXTURED RESTAURANT

#### **Property Highlights**

ww.lizottereale

780.488.0888

- Loads of natural light being end-cap space
- Excellent exposure along Stony Plain Rd.

#1200, 10117 Jasper Avenue Edmonton AB T5 L1W8

- Walking distance from the businesses located on 124 street and Brewery District on 104 Ave
- Conveniently accessible via public transit and major roads, ensuring customers can easily reach the restaurant
- Located near established residential communities, this location offers a steady customer base from nearby residents