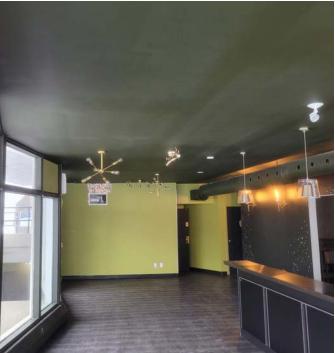

#### PARTIALLY FIXTURED RESTAURANT

#### **Property Highlights**

ww.lizottereale

780.488.0888

- Loads of natural light being end-cap space
- Excellent exposure along Stony Plain Rd.

#1200, 10117 Jasper Avenue Edmonton AB T5 L1W8

- Walking distance from the businesses located on 124 street and Brewery District on 104 Ave
- Conveniently accessible via public transit and major roads, ensuring customers can easily reach the restaurant
- Located near established residential communities, this location offers a steady customer base from nearby residents