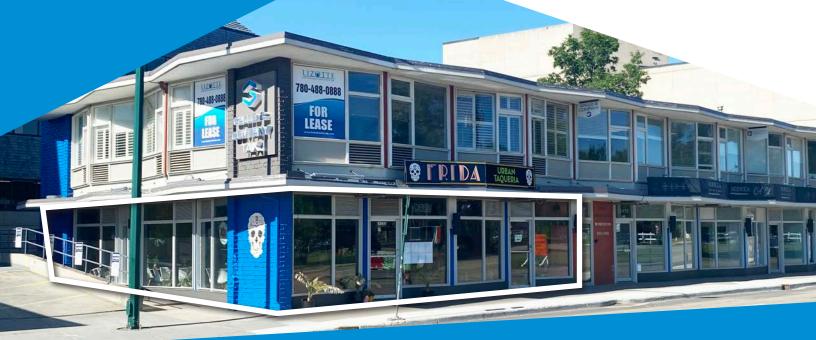

## **FOR LEASE** ±1,903 Sq. Ft.

#### 12411 Stony Plain Rd Edmonton, AB

#### PARTIALLY FIXTURED RESTAURANT

#### **Property Highlights**

ww.lizottereale

780.488.0888

- Loads of natural light being end-cap space
- Excellent exposure along Stony Plain Rd.

#1200, 10117 Jasper Avenue Edmonton AB T5 L1W8

- Walking distance from the businesses located on 124 street and Brewery District on 104 Ave
- Conveniently accessible via public transit and major roads, ensuring customers can easily reach the restaurant
- Located near established residential communities, this location offers a steady customer base from nearby residents