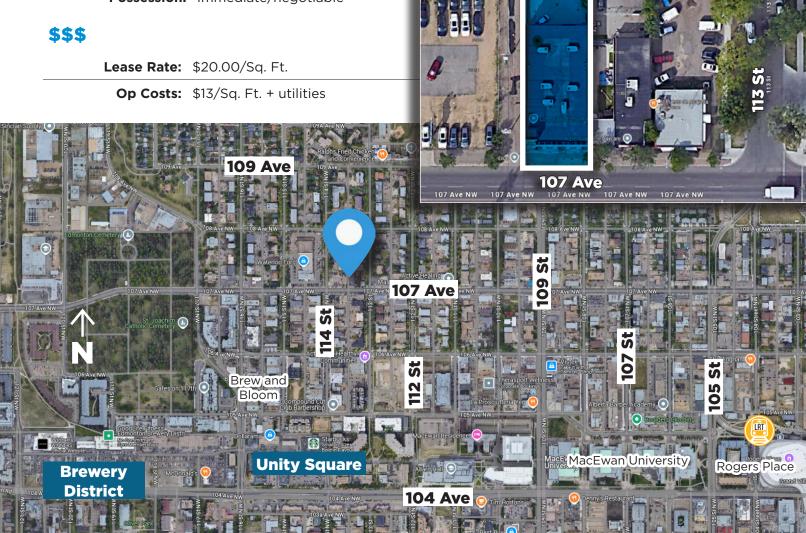

11312 - 107 Ave, Edmonton, AB

#### **Property Information**

Municipal Address: 11312 - 107 Avenue, Edmonton, AB

Legal Address: Plan 30HW Blk 13 Lot D

**Building Size:** 2,115 Sq. Ft. (+/-)

**Zoning:** MU (Mixed-Use)

Parking: 10 Surface stalls total

Possession: Immediate/negotiable