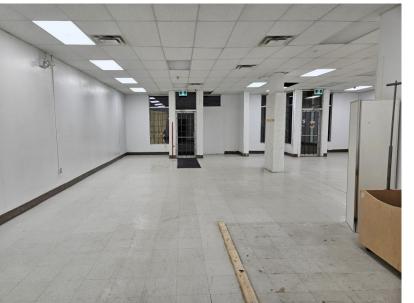

#### Floor Plan | Main Floor

#### **Property Information**

Municipal Address: 11312 - 107 Avenue, Edmonton, AB

Legal Address: Plan 30HW Blk 13 Lot D

**Building Size:** 2,115 Sq. Ft. (+/-)

**Zoning:** MU (Mixed-Use)

Parking: 10 Surface stalls total