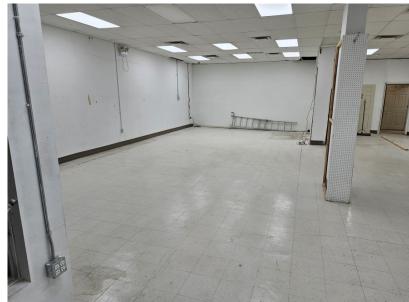

#### Floor Plan | Main Floor

#### **Property Information**

Municipal Address: 11312 - 107 Avenue, Edmonton, AB

Legal Address: Plan 30HW Blk 13 Lot D

**Building Size:** 2,115 Sq. Ft. (+/-)

**Zoning:** MU (Mixed-Use)

Parking: 10 Surface stalls total