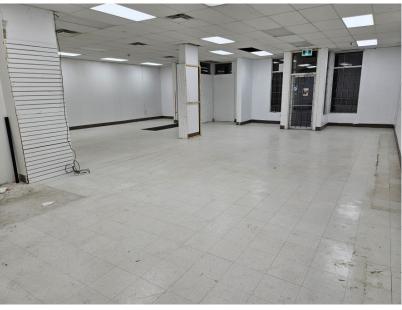

#### Floor Plan | Main Floor

#### **Property Information**

Municipal Address: 11312 - 107 Avenue, Edmonton, AB

Legal Address: Plan 30HW Blk 13 Lot D

**Building Size:** 2,115 Sq. Ft. (+/-)

**Zoning:** MU (Mixed-Use)

Parking: 10 Surface stalls total