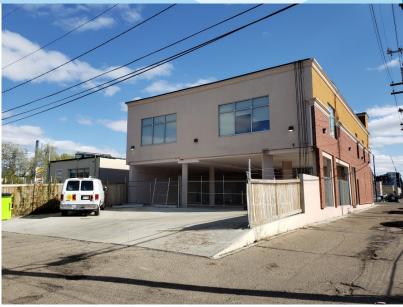

### **Property Highlights**

- Large south-facing windows fronting 107 Ave
- High-exposure location
- Easy access to public transit
- Front and rear access to the unit
- Secured and fenced parking & storage area accessible through the rear entry
- TI Negotiable for qualified tenants

#### **Property Information**

Municipal Address: 11312 - 107 Avenue, Edmonton, AB

Legal Address: Plan 30HW Blk 13 Lot D

**Building Size:** 2,115 Sq. Ft. (+/-)

**Zoning:** MU (Mixed-Use)

Parking: 10 Surface stalls total

\*includes 4 covered parking stalls

Heating: Independent HVAC Heating and

Air-Conditioning

**Loading:** Fenced back loading area to man-door

back entry

Water: Tank-less hot water on demand

Year Built: 2015

**Neighbourhood:** Queen Mary Park