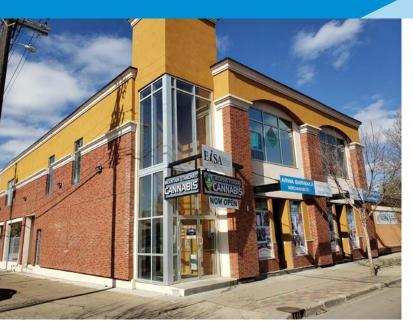

### **Property Highlights**

- Large south-facing windows fronting 107 Ave
- High-exposure location
- Easy access to public transit
- Front and rear access to the unit
- Secured and fenced parking & storage area accessible through the rear entry
- TI Negotiable for qualified tenants

#### **Property Information**

Municipal Address: 11312 - 107 Avenue, Edmonton, AB

Legal Address: Plan 30HW Blk 13 Lot D

**Building Size:** 2,115 Sq. Ft. (+/-)

**Zoning:** MU (Mixed-Use)

Parking: 10 Surface stalls total