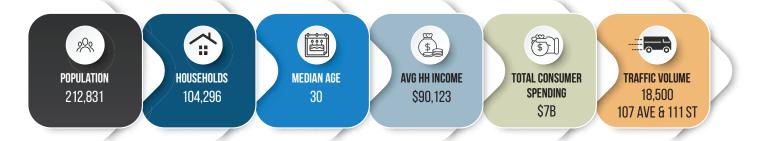

11312 - 107 Ave, Edmonton, AB

### MAIN FLOOR IN CENTRAL PROFESSIONAL BUILDING

### **Property Highlights**

- Large south-facing windows fronting 107 Ave
- High-exposure location
- Easy access to public transit
- Front and rear access to the unit
- Secured and fenced parking & storage area accessible through the rear entry
- TI Negotiable for qualified tenants









# **FOR LEASE**

Main floor in central Professional Building















# **FOR LEASE**





## **Demographics within 2KM**



#### Floor Plan | Main Floor



## **FOR LEASE**

### Main floor in central Professional Building



#### **Property Information**

Municipal Address: 11312 - 107 Avenue, Edmonton, AB

Legal Address: Plan 30HW Blk 13 Lot D

**Building Size:** 2,115 Sq. Ft. (+/-)

**Zoning:** MU (Mixed-Use)

Parking: 10 Surface stalls total

\*includes 4 covered parking stalls

Heating: Independent HVAC Heating and

Air-Conditioning

**Loading:** Fenced back loading area to man-door

back entry

Water: Tank-less hot water on demand

Year Built: 2015

**Neighbourhood:** Queen Mary Park

Possession: Immediate/negotiable

#### **Contact**

#### **Chuck Clubine**

Senior Associate Cell: 780.264.7773 Direct: 780.784.6553 chuck@lizotterealestate.com

#### **Tom Dean**

Associate

Cell: 780.920.8019 Direct: 780.