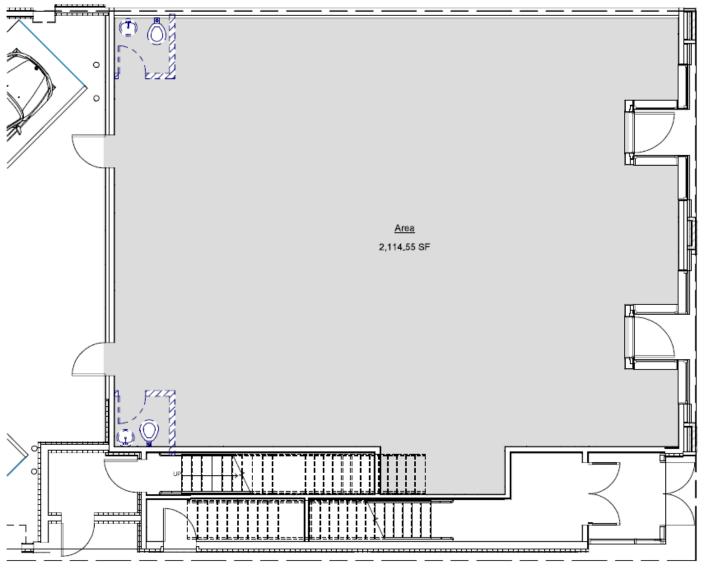

#### Floor Plan | Main Floor

#### **Property Information**

Municipal Address: 11312 - 107 Avenue, Edmonton, AB

Legal Address: Plan 30HW Blk 13 Lot D

**Building Size:** 2,115 Sq. Ft. (+/-)

**Zoning:** MU (Mixed-Use)

Parking: 10 Surface stalls total