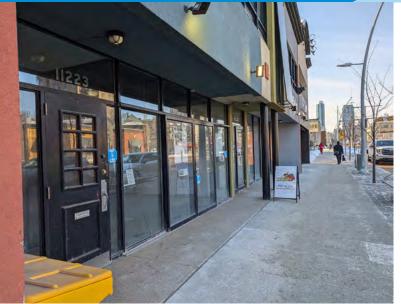

# **FOR LEASE** ±1,200-4,600 SF

NTOSTITI

PHARMACY





Z Cashco

### HIGH EXPOSURE JASPER AVE RETAIL CENTRE

#### **Property Highlights**

- Main and second-floor spaces for lease
- Prominent location with direct exposure to Jasper Avenue
- Parking behind the building
- Signage opportunity
- Ideal for general retail uses, personal services, restaurants, martial art studios, and various other uses



780.488.088



## **FOR LEASE** Multiple Units Available







## **FOR LEASE** ±2,407 Sq. Ft. Unit Main Floor













## **FOR LEASE** ±1,200 Sq. Ft. Unit Second Floor











## **FOR LEASE** ±1,917 Sq. Ft. Unit Second Floor













## **FOR LEASE** ±4,617 Sq. Ft. Unit **Basement**













## FOR LEASE

High Exposure Jasper Ave Retail Centre

#### **Property Information**

| Municipal Address: | 11223 Jasper Ave , Edmonton, AB                                                                        |
|--------------------|--------------------------------------------------------------------------------------------------------|
| Legal Address:     | Plan NB Blk 12 Lot 58                                                                                  |
| Size:              | ±2,407 Sq. Ft. <b>Main</b><br>±1,200 Sq. Ft. <b>Second Floor</b><br>±1,917 Sq. Ft. <b>Second Floor</b> |
|