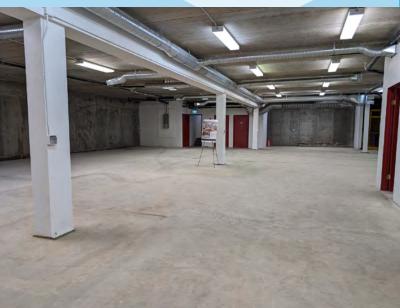

# **FOR LEASE** ±1,200-4,600 SF

NTOSTITI

PHARMACY





Z Cashco

### HIGH EXPOSURE JASPER AVE RETAIL CENTRE

#### **Property Highlights**

- Main and second-floor spaces for lease
- Prominent location with direct exposure to Jasper Avenue
- Parking behind the building
- Signage opportunity
- Ideal for general retail uses, personal services, restaurants, martial art studios, and various other uses



780.488.088



## **FOR LEASE** Multiple Units Available







## **FOR LEASE** ±2,407 Sq. Ft. Unit Main Floor













## **FOR LEASE** ±1,200 Sq. Ft. Unit Second Floor











## **FOR LEASE** ±1,917 Sq. Ft. Unit Second Floor













## **FOR LEASE** ±4,617 Sq. Ft. Unit **Basement**













## FOR LEASE

High Exposure Jasper Ave Retail Centre

#### **Property Information**

| Municipal Address: | 11223 Jasper Ave , Edmonton, AB                                                                        |
|--------------------|--------------------------------------------------------------------------------------------------------|
| Legal Address:     | Plan NB Blk 12 Lot 58                                                                                  |
| Size:              | ±2,407 Sq. Ft. <b>Main</b><br>±1,200 Sq. Ft. <b>Second Floor</b><br>±1,917 Sq. Ft. <b>Second Floor</b> |
|                    | ±4,617 Sq. Ft. <b>Basement</b>                                                                         |
| Zoning:            | Direct Control (DC)