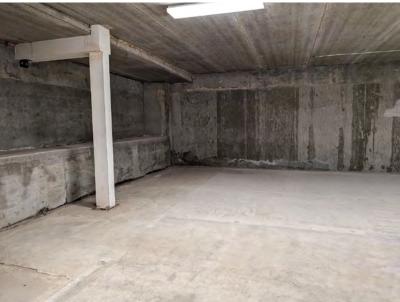

# **FOR LEASE** ±1,200-4,600 SF

NTOSTITI

PHARMACY





Z Cashco

### HIGH EXPOSURE JASPER AVE RETAIL CENTRE

#### **Property Highlights**

- Main and second-floor spaces for lease
- Prominent location with direct exposure to Jasper Avenue
- Parking behind the building
- Signage opportunity
- Ideal for general retail uses, personal services, restaurants, martial art studios, and various other uses



780.488.088



## **FOR LEASE** Multiple Units Available







## **FOR LEASE** ±2,407 Sq. Ft. Unit Main Floor













## **FOR LEASE** ±1,200 Sq. Ft. Unit Second Floor











## **FOR LEASE** ±1,917 Sq. Ft. Unit Second Floor













## **FOR LEASE** ±4,617 Sq. Ft. Unit **Basement**













## FOR LEASE

High Exposure Jasper Ave Retail Centre

#### **Property Information**

| Municipal Address: | 11223 Jasper Ave , Edmonton, AB                                                                        |
|--------------------|--------------------------------------------------------------------------------------------------------|
| Legal Address:     | Plan NB Blk 12 Lot 58                                                                                  |
| Size:              | ±2,407 Sq. Ft. <b>Main</b><br>±1,200 Sq. Ft. <b>Second Floor</b><br>±1,917 Sq. Ft. <b>Second Floor</b> |
|                    | ±4,617 Sq. Ft. <b>Basement</b>                                                                         |
| Zoning:            | Direct Control (DC)