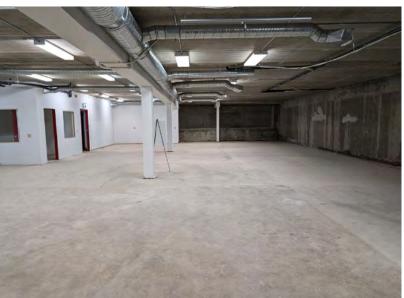

# **FOR LEASE** ±1,200-4,600 SF

NTOSTITI

PHARMACY





Z Cashco

### HIGH EXPOSURE JASPER AVE RETAIL CENTRE

#### **Property Highlights**

- Main and second-floor spaces for lease
- Prominent location with direct exposure to Jasper Avenue
- Parking behind the building
- Signage opportunity
- Ideal for general retail uses, personal services, restaurants, martial art studios, and various other uses



780.488.088



## **FOR LEASE** Multiple Units Available







## **FOR LEASE** ±2,407 Sq. Ft. Unit Main Floor













## **FOR LEASE** ±1,200 Sq. Ft. Unit Second Floor











## **FOR LEASE** ±1,917 Sq. Ft. Unit Second Floor













## **FOR LEASE** ±4,617 Sq. Ft. Unit **Basement**













## FOR LEASE

High Exposure Jasper Ave Retail Centre

#### **Property Information**

| Municipal Address: | 11223 Jasper Ave , Edmonton, AB                                                                        |
|--------------------|--------------------------------------------------------------------------------------------------------|
| Legal Address:     | Plan NB Blk 12 Lot 58                                                                                  |
| Size:              | ±2,407 Sq. Ft. <b>Main</b><br>±1,200 Sq. Ft. <b>Second Floor</b><br>±1,917 Sq. Ft. <b>Second Floor</b> |
|                    | ±4,617 Sq. Ft. <b>Basement</b>                                                                         |
| Zoning:            | Direct Control (DC)