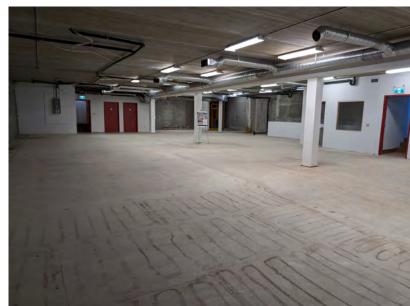

# **FOR LEASE** ±1,200-4,600 SF

NTOSTITI

PHARMACY





Z Cashco

### HIGH EXPOSURE JASPER AVE RETAIL CENTRE

#### **Property Highlights**

- Main and second-floor spaces for lease
- Prominent location with direct exposure to Jasper Avenue
- Parking behind the building
- Signage opportunity
- Ideal for general retail uses, personal services, restaurants, martial art studios, and various other uses



780.488.088



## **FOR LEASE** Multiple Units Available







## **FOR LEASE** ±2,407 Sq. Ft. Unit Main Floor













## **FOR LEASE** ±1,200 Sq. Ft. Unit Second Floor











## **FOR LEASE** ±1,917 Sq. Ft. Unit Second Floor













## **FOR LEASE** ±4,617 Sq. Ft. Unit **Basement**













## FOR LEASE

High Exposure Jasper Ave Retail Centre

#### **Property Information**

| Municipal Address: | 11223 Jasper Ave , Edmonton, AB                                                                        |
|--------------------|--------------------------------------------------------------------------------------------------------|
| Legal Address:     | Plan NB Blk 12 Lot 58                                                                                  |
| Size:              | ±2,407 Sq. Ft. <b>Main</b><br>±1,200 Sq. Ft. <b>Second Floor</b><br>±1,917 Sq. Ft. <b>Second Floor</b> |
|                    | ±4,617 Sq. Ft. <b>Basement</b>                                                                         |
| Zoning:            | Direct Control (DC)