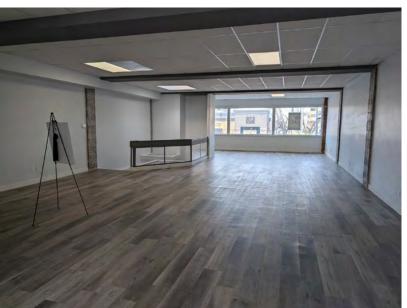

# **FOR LEASE** ±1,200-4,600 SF

NTOSTITI

PHARMACY





Z Cashco

### HIGH EXPOSURE JASPER AVE RETAIL CENTRE

#### **Property Highlights**

- Main and second-floor spaces for lease
- Prominent location with direct exposure to Jasper Avenue
- Parking behind the building
- Signage opportunity
- Ideal for general retail uses, personal services, restaurants, martial art studios, and various other uses



780.488.088



## **FOR LEASE** Multiple Units Available







## **FOR LEASE** ±2,407 Sq. Ft. Unit Main Floor













## **FOR LEASE** ±1,200 Sq. Ft. Unit Second Floor











## **FOR LEASE** ±1,917 Sq. Ft. Unit Second Floor













## **FOR LEASE** ±4,617 Sq. Ft. Unit **Basement**













## FOR LEASE

High Exposure Jasper Ave Retail Centre

#### **Property Information**

| Municipal Address: | 11223 Jasper Ave , Edmonton, AB                                                                        |
|--------------------|--------------------------------------------------------------------------------------------------------|
| Legal Address:     | Plan NB Blk 12 Lot 58                                                                                  |
| Size:              | ±2,407 Sq. Ft. <b>Main</b><br>±1,200 Sq. Ft. <b>Second Floor</b><br>±1,917 Sq. Ft. <b>Second Floor</b> |
|                    | ±4,617 Sq. Ft. <b>Basement</b>                                                                         |
| Zo