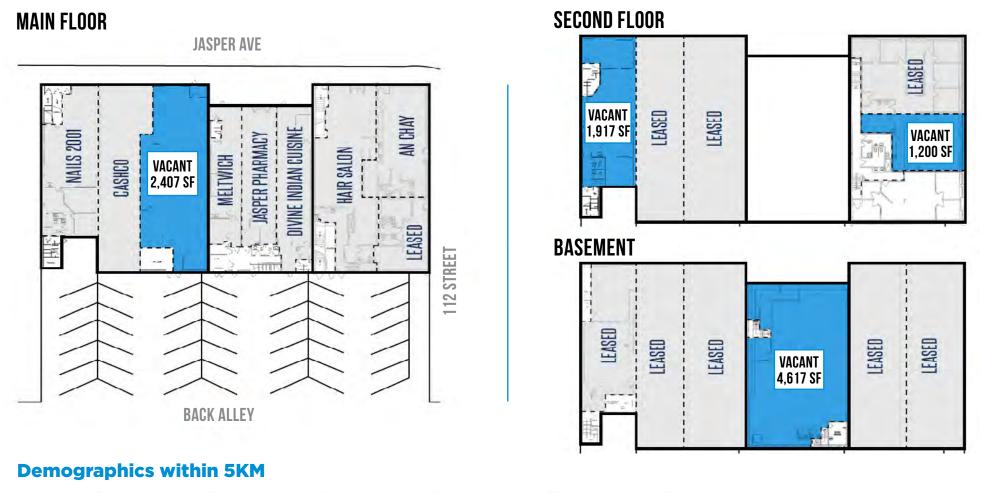

## **FOR LEASE** ±2,407 Sq. Ft. Unit Main Floor

## **FOR LEASE** ±1,200 Sq. Ft. Unit Second Floor

## **FOR LEASE** ±1,917 Sq. Ft. Unit Second Floor

## **FOR LEASE** ±4,617 Sq. Ft. Unit **Basement**

#### **Property Information**

| Municipal Address: | 11223 Jasper Ave , Edmonton, AB                                                                        |
|--------------------|--------------------------------------------------------------------------------------------------------|
| Legal Address:     | Plan NB Blk 12 Lot 58                                                                                  |
| Size:              | ±2,407 Sq. Ft. <b>Main</b><br>±1,200 Sq. Ft. <b>Second Floor</b><br>±1,917 Sq. Ft. <b>Second Floor</b> |
|                    | ±4,617 Sq. Ft. <b>Basement</b>                                                                         |
| Zoning:            | Direct Control (DC)                                                                                    |
| Parking:           | 2 Stalls/unit \$75/month per stall<br>Ample street parking in front                                    |
|                    |                                                                                                        |