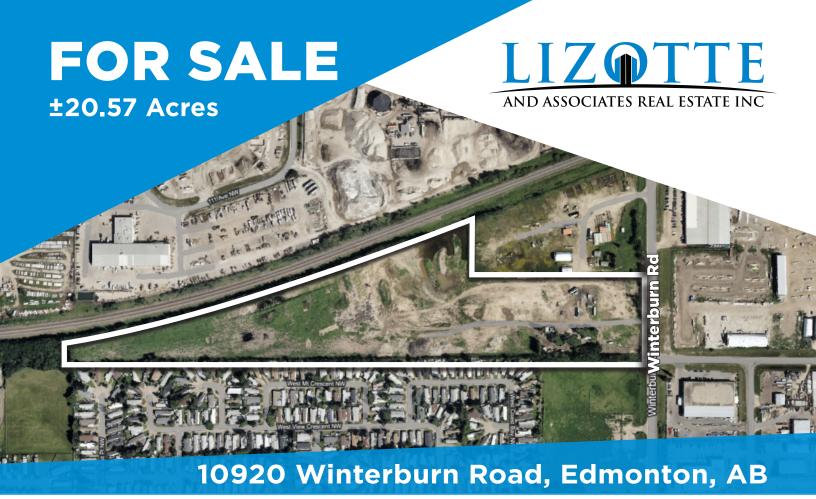

# **FOR SALE**

### **Property Information**

Municipal Address: 10920 Winterburn Road NW, Edmonton, AB

Legal Address: Plan 3589MC Blk 1

Building Size: ±20.57 Acres

**Zoning:** IM (Medium Industrial)

Neighbourhood: Winterburn Industrial Area West