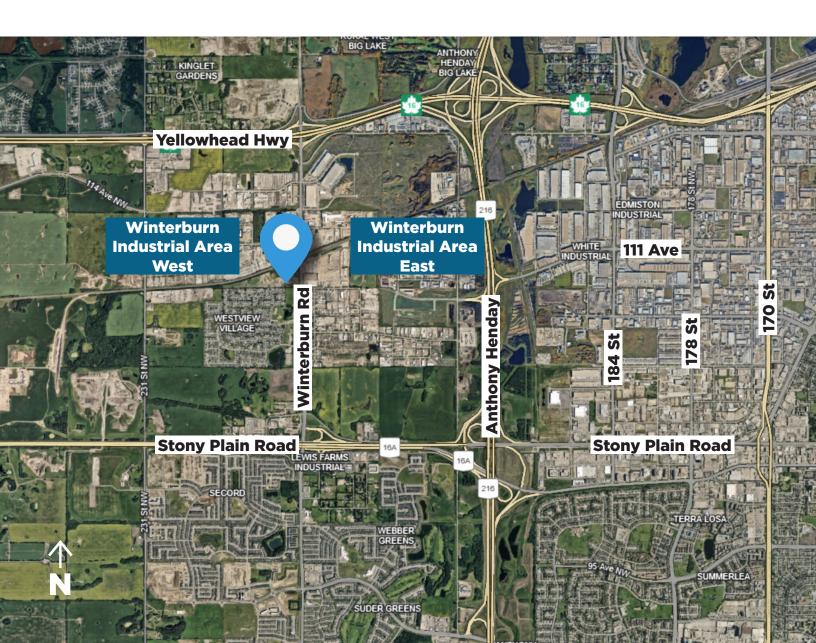

### **Property Highlights**

- · Located off of Winterburn Road
- Great potential for industrial and commercial uses with current zoning
- Alongside of rail line for possible rail spur
- Easy access to Hwy 16 and 16A
- Development permit in place

### **Property Information**

Municipal Address: 10920 Winterburn Road NW, Edmonton, AB

Legal Address: Plan 3589MC Blk 1

Building Size: ±20.57 Acres

**Zoning:** IM (Medium Industrial)

Neighbourhood: Winterburn Industrial Area West