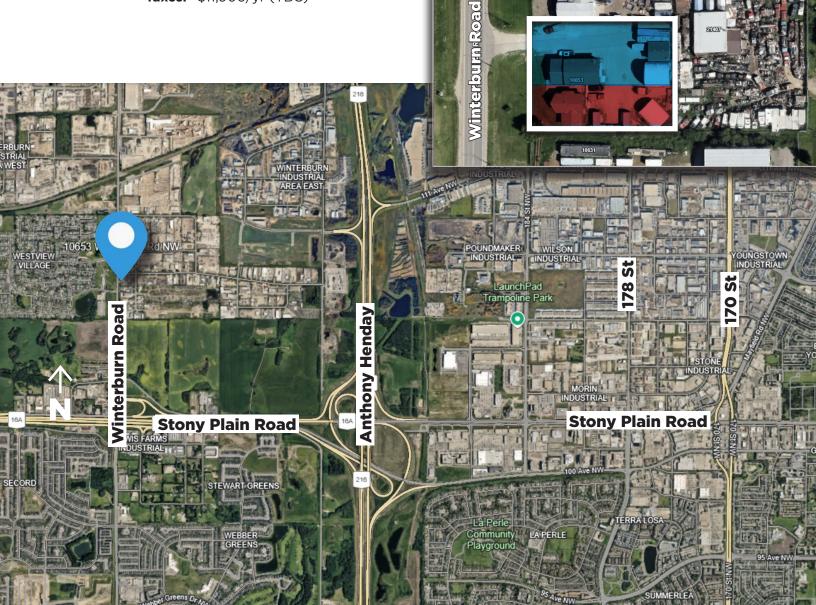

## 10653 Winterburn Road Edmonton, AB

INDUSTRI

### **Property Information**

| Municipal Address: | 10653 Winterburn Road, Edmonton, AB |
|--------------------|-------------------------------------|
| Legal Address:     | Plan 8620956 Blk 1 Lot 3B           |
| Vacant Space:      | ±3,100 Sq. Ft. +900 Sq. Ft. Quonset |
| Lot Size:          | ±0.55 Acres                         |
| Currently Leased:  | ±1,000 Sq. Ft. on 0.25 acres        |
| Zoning:            | IM (Medium Industrial)              |