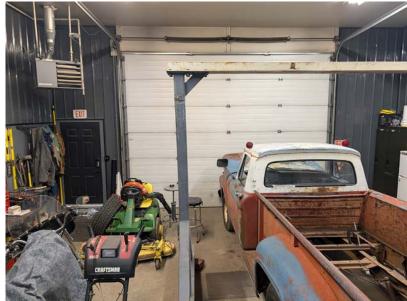

### **Property Highlights**

- Approximately 3,100 Sq. Ft. across three buildings
- High exposure to Winterburn Road
- Clean phase 1 available

780.488.0888

- The space is partially tenanted, with half of the yard and one 1,000 Sq. Ft. leased current lease rates support purchase price
- Graveled, fenced, and gated yard

### **Property Information**

| Municipal Address: | 10653 Winterburn Road, Edmonton, AB |
|--------------------|-------------------------------------|
| Legal Address:     | Plan 8620956 Blk 1 Lot 3B           |
| Vacant Space:      | ±3,100 Sq. Ft. +900 Sq. Ft. Quonset |
| Lot Size:          | ±0.55 Acres                         |
| Currently Leased:  | ±1,000 Sq. Ft. on 0.25 acres        |
| Zoning:            | IM (Medium Industrial)              |