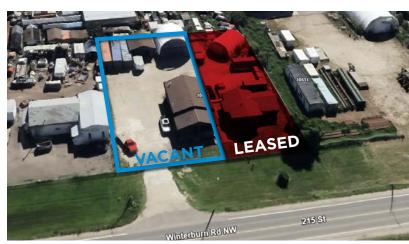

## HIGH EXPOSURE SITE ALONG WINTERBURN ROAD

### **Property Highlights**

- Approximately 3,100 Sq. Ft. across three buildings
- High exposure to Winterburn Road
- Clean phase 1 available

780.488.0888

- The space is partially tenanted, with half of the yard and one 1,000 Sq. Ft. leased current lease rates support purchase price
- Graveled, fenced, and gated yard

### **Property Information**

| Municipal Address: | 10653 Winterburn Road, Edmonton, AB |
|--------------------|-------------------------------------|
| Legal Address:     | Plan 8620956 Blk 1 Lot 3B           |
| Vacant Space:      | ±3,100 Sq. Ft. +900 Sq. Ft. Quonset |
| Lot Size:          | ±0.55 Acres                         |
| Currently Leased:  | ±1,000 Sq. Ft. on 0.25 acres        |
| Zoning:            | IM (Medium Industrial)              |