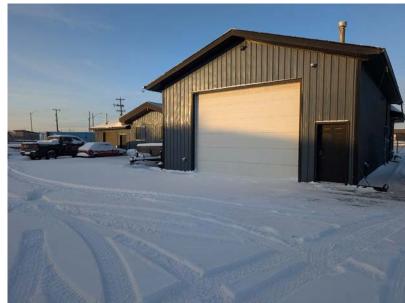

## HIGH EXPOSURE SITE ALONG WINTERBURN ROAD

### **Property Highlights**

- Approximately 3,100 Sq. Ft. across three buildings
- High exposure to Winterburn Road
- Clean phase 1 available

780.488.0888

- The space is partially tenanted, with half of the yard and one 1,000 Sq. Ft. leased current lease rates support purchase price
- Graveled, fenced, and gated yard