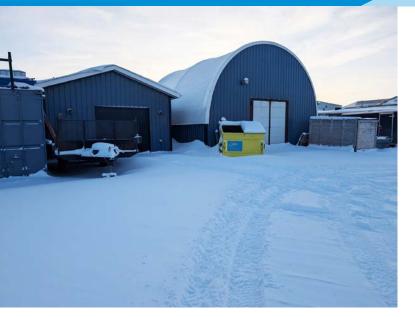

## HIGH EXPOSURE SITE ALONG WINTERBURN ROAD

### **Property Highlights**

- Approximately 3,100 Sq. Ft. across three buildings
- High exposure to Winterburn Road
- Clean phase 1 available

780.488.0888

- The space is partially tenanted, with half of the yard and one 1,000 Sq. Ft. leased current lease rates support purchase price
- Graveled, fenced, and gated yard

### **Property Information**

| Municipal Address: | 10653 Winterburn Road, Edmonton, AB |
|--------------------|-------------------------------------|
| Legal Address:     | Plan 8620956 Blk 1 Lot 3B           |
| Vacant Space:      | ±3,100 Sq. Ft. +900 Sq. Ft. Quonset |
| Lot Size:          | ±0.55 Acres                         |
| Currently Leased:  | ±1,000 Sq. Ft. on 0.25 acres        |
| Zoning:            | IM (Medium Industrial)              |