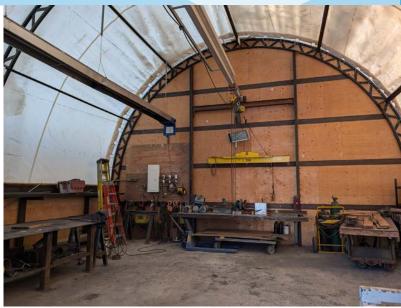

### **Property Highlights**

- Approximately 3,100 Sq. Ft. across three buildings
- High exposure to Winterburn Road
- Clean phase 1 available

780.488.0888

- The space is partially tenanted, with half of the yard and one 1,000 Sq. Ft. leased current lease rates support purchase price
- Graveled, fenced, and gated yard

### **Property Information**

| Municipal Address: | 10653 Winterburn Road, Edmonton, AB |
|--------------------|-------------------------------------|
| Legal Address:     | Plan 8620956 Blk 1 Lot 3B           |
| Vacant Space:      | ±3,100 Sq. Ft. +900 Sq. Ft. Quonset |
| Lot Size:          | ±0.55 Acres                         |
| Currently Leased:  | ±1,000 Sq. Ft. on 0.25 acres        |
| Zoning:            | IM (Medium Industrial)              |