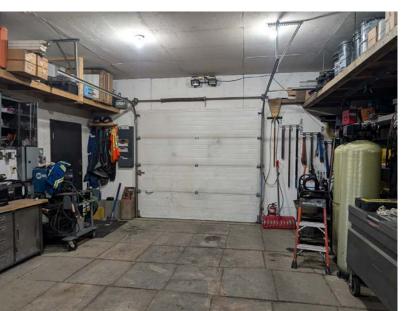

### **Property Highlights**

- Approximately 3,100 Sq. Ft. across three buildings
- High exposure to Winterburn Road
- Clean phase 1 available

780.488.0888

- The space is partially tenanted, with half of the yard and one 1,000 Sq. Ft. leased current lease rates support purchase price
- Graveled, fenced, and gated yard

### **Property Information**

| Municipal Address: | 10653 Winterburn Road, Edmonton, AB |
|--------------------|-------------------------------------|
| Legal Address:     | Plan 8620956 Blk 1 Lot 3B           |
| Vacant Space:      | ±3,100 Sq. Ft. +900 Sq. Ft. Quonset |
| Lot Size:          | ±0.55 Acres                         |
| Currently Leased:  | ±1,000 Sq. Ft. on 0.25 acres        |
| Zoning:            | IM (Medium Industrial)              |