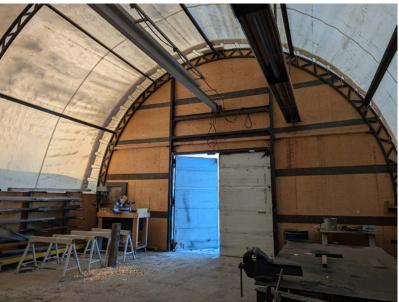

### **Property Highlights**

- Approximately 3,100 Sq. Ft. across three buildings
- High exposure to Winterburn Road
- Clean phase 1 available

780.488.0888

- The space is partially tenanted, with half of the yard and one 1,000 Sq. Ft. leased current lease rates support purchase price
- Graveled, fenced, and gated yard

### **Property Information**

| Municipal Address: | 10653 Winterburn Road, Edmonton, AB |
|--------------------|-------------------------------------|
| Legal Address:     | Plan 8620956 Blk 1 Lot 3B           |
| Vacant Space:      | ±3,100 Sq. Ft. +900 Sq. Ft. Quonset |
| Lot Size:          | ±0.55 Acres                         |
| Currently Leased:  | ±1,000 Sq. Ft. on 0.25 acres        |
| Zoning:            | IM (Medium Industrial)              |