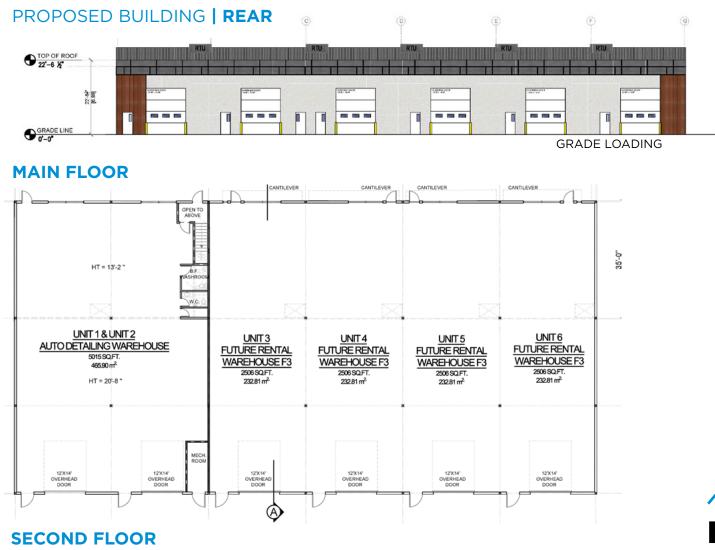

# **FOR SALE** ±0.91 Acres

**6-Unit Building | Main Floor** ±15,036 Sq. Ft. | **Second Floor** ±6,050 Sq. Ft. \*Contact for more details

## FOR SALE SOUTHEAST INDUSTRIAL CORNER LAND LOT

| Municipal Address: | 2803 51 Ave, Edmonton, AB     |
|--------------------|-------------------------------|
| Legal Address:     | Plan: 2121748 Block: 1 Lot: 3 |
| Lot Size:          | ±0.91 Acres                   |
| Proposed Building: | 6-Unit Building               |
|                    | Main Floor ±15,036 Sq. Ft.    |
|                    | Second Floor ±6,050 Sq. Ft.   |
|                    | *Contact for more details     |
| Zoning:            | BE (Business Employment)      |
|                    |                               |