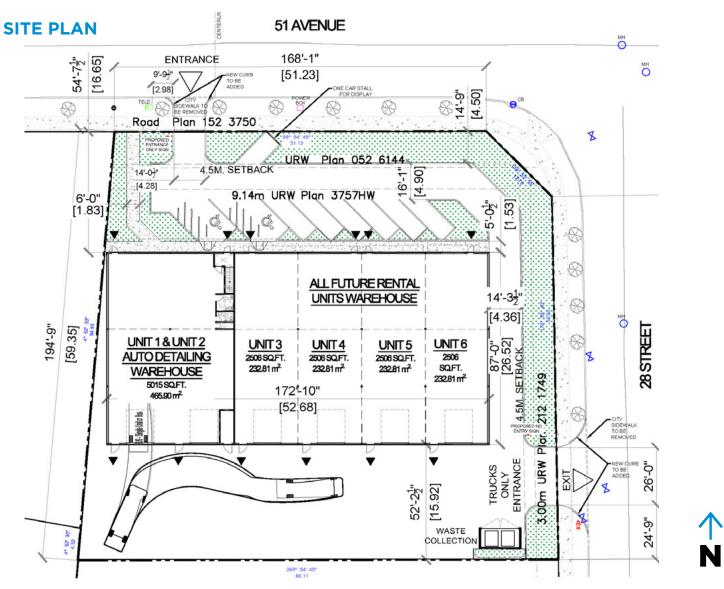

## FOR SALE SOUTHEAST INDUSTRIAL CORNER LAND LOT

| Municipal Address: | 2803 51 Ave, Edmonton, AB     |
|--------------------|-------------------------------|
| Legal Address:     | Plan: 2121748 Block: 1 Lot: 3 |
| Lot Size:          | ±0.91 Acres                   |
| Proposed Building: | 6-Unit Building               |
|                    | Main Floor ±15,036 Sq. Ft.    |
|                    | Second Floor ±6,050 Sq. Ft.   |
|                    | *Contact for more details     |
| Zoning:            | BE (Business Employment)      |
|                    |                               |