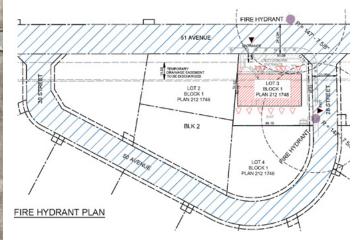

## FOR SALE SOUTHEAST INDUSTRIAL CORNER LAND LOT

| Municipal Address: | 2803 51 Ave, Edmonton, AB     |
|--------------------|-------------------------------|
| Legal Address:     | Plan: 2121748 Block: 1 Lot: 3 |
| Lot Size:          | ±0.91 Acres                   |
| Proposed Building: | 6-Unit Building               |
|                    | Main Floor ±15,036 Sq. Ft.    |
|                    | Second Floor ±6,050 Sq. Ft.   |
|                    | *Contact for more details     |
| Zoning:            | BE (Business Employment)      |
|                    |                               |