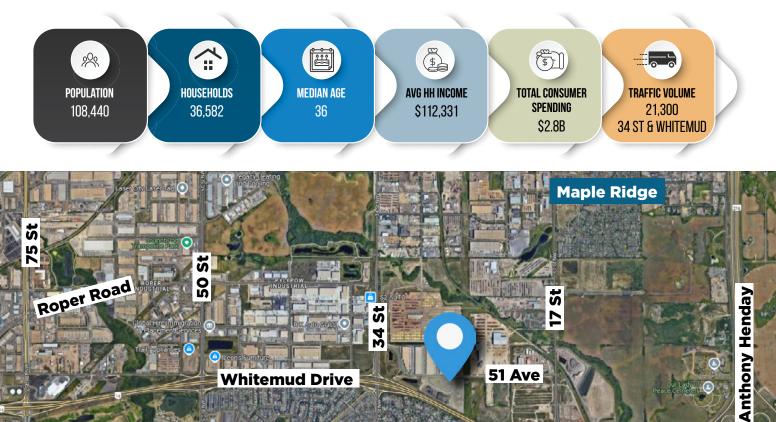

|
| Proposed Building: | 6-Unit Building               |
|                    | Main Floor ±15,036 Sq. Ft.    |
|                    | Second Floor ±6,050 Sq. Ft.   |
|                    | *Contact for more details     |
| Zoning:            | BE (Business Employment)      |
|                    |                               |

Possession: Negotiable

#### \$\$\$

Purchase Price: \$1,050,000.00

#### **Demographics within 5KM**

Millwoods

#### Contact

Chuck Clubine Senior Associate Cell: 780.264.7773 Direct: 780.784.6553 chuck@lizotterealestate.com

AND ASSOCIATES REAL ESTATE INC

#### Tom Dean

Associate Cell: 780.920.8019 Direct: 780.784.6550 tom@lizotterealestate.com

#### Vada Giguere

Executive Assistant Direct: 780.784.6556 vada@lizotterealestate.com

Tamarack



7