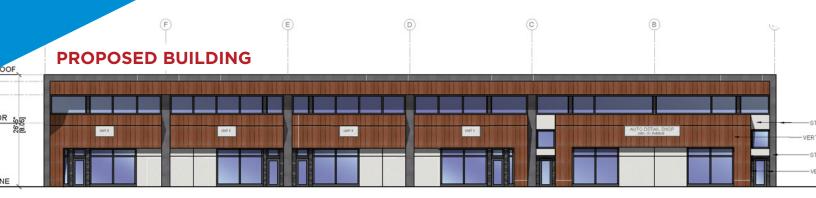

# **FOR SALE** ±0.91 Acres

**6-Unit Building | Main Floor** ±15,036 Sq. Ft. | **Second Floor** ±6,050 Sq. Ft. \*Contact for more details

## FOR SALE SOUTHEAST INDUSTRIAL CORNER LAND LOT

| Municipal Address: | 2803 51 Ave, Edmonton, AB     |
|--------------------|-------------------------------|
| Legal Address:     | Plan: 2121748 Block: 1 Lot: 3 |
| Lot Size:          | ±0.91 Acres                   |
| Proposed Building: | 6-Unit Building               |
|                    | Main Floor ±15,036 Sq. Ft.    |
|                    | Second Floor ±6,050 Sq. Ft.   |
|                    | *Contact for more details     |
| Zoning:            | BE (Business Employment)      |
|                    |                               |