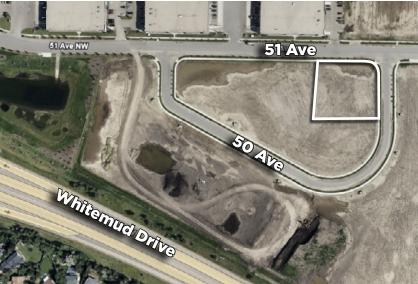

# SOUTHEAST INDUSTRIAL CORNER LAND LOT

### **Property Highlights**

- Easy access to major highway networks including Whitemud Drive, Sherwood Park Freeway, Anthony Henday
- Favorably located in southwest Edmonton with attractive and efficient industrial environment
- Conveniently situated in relation to the Truck Route Network, this allows heavy-load trucks and goods to reach their destination.
- Site Servicing: Full Municipal Standard

## FOR SALE SOUTHEAST INDUSTRIAL CORNER LAND LOT

| Municipal Address: | 2803 51 Ave, Edmonton, AB     |
|--------------------|-------------------------------|
| Legal Address:     | Plan: 2121748 Block: 1 Lot: 3 |
| Lot Size:          | ±0.91 Acres                   |
| Proposed Building: | 6-Unit Building               |
|                    | Main Floor ±15,036 Sq. Ft.    |
|                    | Second Floor ±6,050 Sq. Ft.   |
|                    | *Contact for more details     |
| Zoning:            | BE (Business Employment)      |
|                    |                               |