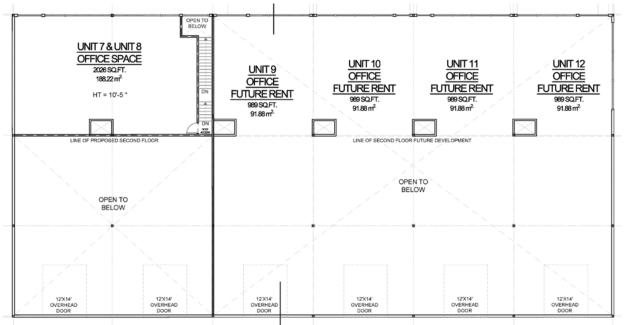

# **FOR SALE** ±0.91 Acres

**6-Unit Building | Main Floor** ±15,036 Sq. Ft. | **Second Floor** ±6,050 Sq. Ft. \*Contact for more details

## FOR SALE SOUTHEAST INDUSTRIAL CORNER LAND LOT

| Municipal Address: | 2803 51 Ave, Edmonton, AB     |
|--------------------|-------------------------------|
| Legal Address:     | Plan: 2121748 Block: 1 Lot: 3 |
| Lot Size:          | ±0.91 Acres                   |
| Proposed Building: | 6-Unit Building               |
|                    | Main Floor ±15,036 Sq. Ft.    |
|                    | Second Floor ±6,050 Sq. Ft.   |
|                    | *Contact for more details     |
| Zoning:            | BE (Business Employment)      |
|                    |                               |