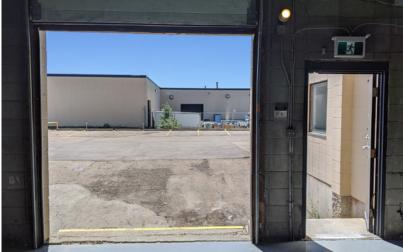

\*free of rent/not included in square footage

Zoning: IM (Medium Industrial)

Parking: Ample free on-site and street parking

**Power:** 400 Amp / 120-208 V / 3 Phase

Ceiling Height: 24' ceilings (TBC)

**Loading:** 10' X 12' Grade | 8' x 8' Dock

Parking: 4 parking stalls, additional street parking

**Ceiling Height:** The space is currently built out as office/lab

space but the drop ceiling can be removed

to provide 20' ceiling height.

Loading: 8' x 8' Dock