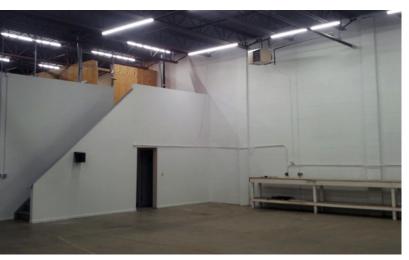

#### **#17555 Property Information**

Municipal Address: 17555 108 Ave, Edmonton, AB

Legal Address: Plan 7721110 Blk 7 Lot 1

**Size:** ±7,459 Sq. Ft.

Warehouse ±5,459 Sq. Ft.

Office ±2,000 Sq. Ft.

\*Mezzanine ±2,700 Sq. Ft.

\*free of rent/not included in square footage

Zoning: IM (Medium Industrial)

Parking: Ample free on-site and street parking

**Power:** 400 Amp / 120-208 V / 3 Phase

Ceiling Height: 24' ceilings (TBC)

**Loading:** 10' X 12' Grade | 8' x 8' Dock