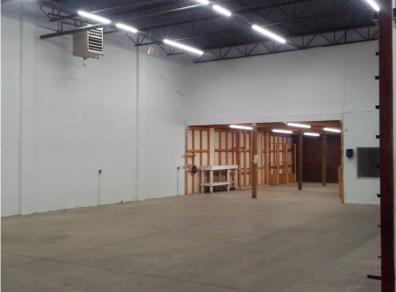

#### **#17559 Property Information**

Municipal Address: 17559 108 Ave, Edmonton, AB

Legal Address: Plan 7721110 Blk 7 Lot 1

**Size:** ±3,313 Sq. Ft.

\*Small mezzanine included at

no additional cost

**Zoning:** IM (Medium Industrial)

Parking: 4 parking stalls, additional street parking

**Ceiling Height:** The space is currently built out as office/lab

space but the drop ceiling can be removed

to provide 20' ceiling height.

Loading: 8' x 8' Dock