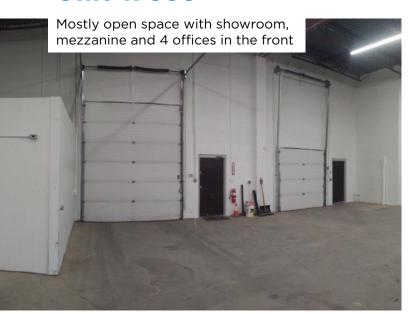

#### **#17555 Property Information**

Municipal Address: 17555 108 Ave, Edmonton, AB

Legal Address: Plan 7721110 Blk 7 Lot 1

**Size:** ±7,459 Sq. Ft.

Warehouse ±5,459 Sq. Ft.

Office ±2,000 Sq. Ft.

\*Mezzanine ±2,700 Sq. Ft.

\*free of rent/not included in square footage

Zoning: IM (Medium Industrial)

Parking: Ample free on-site and street parking

**Power:** 400 Amp / 120-208 V / 3 Phase

Ceiling Height: 24' ceilings (TBC)

**Loading:** 10' X 12' Grade | 8' x 8' Dock