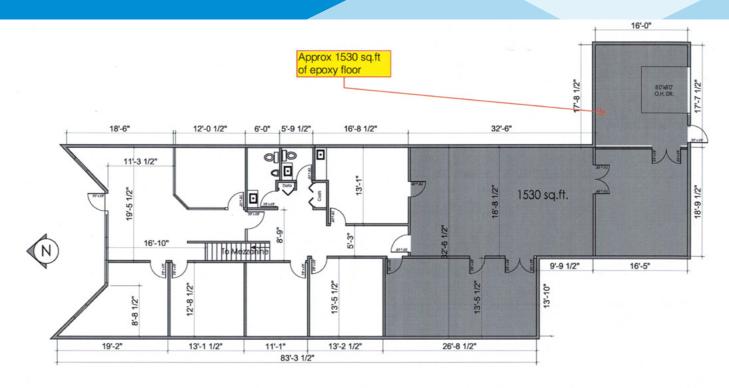

#### **#17555 Property Information**

Municipal Address: 17555 108 Ave, Edmonton, AB

Legal Address: Plan 7721110 Blk 7 Lot 1

**Size:** ±7,459 Sq. Ft.

Warehouse ±5,459 Sq. Ft.

Office ±2,000 Sq. Ft.

\*Mezzanine ±2,700 Sq. Ft.

#### **#17559 Property Information**

Municipal Address: 17559 108 Ave, Edmonton, AB

Legal Address: Plan 7721110 Blk 7 Lot 1

**Size:** ±3,313 Sq. Ft.

\*Small mezzanine included at

no additional cost

**Zoning:** IM (Medium Industrial)