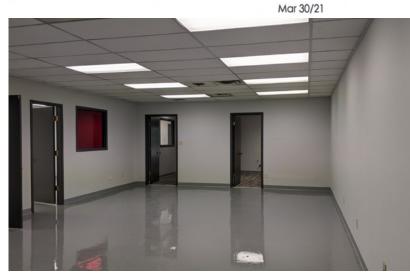

17555/17559 108 Ave, Edmonton, AB

### OFFICE/WAREHOUSE W/ GRADE LOADING

### **Property Highlights**

- Front facing to 108 Ave
- Easy access to 170 Street, 107 Ave, and Yellowhead Trail
- Dock and grade loading
- Ample free on-site and street parking









Unit 17555

# AND ASSOCIATES REAL ESTATE INC

### **Unit 17555**













Unit 17559

AND ASSOCIATES REAL ESTATE INC













### OFFICE/WAREHOUSE W/ GRADE LOADING



#### **#17555 Property Information**

Municipal Address: 17555 108 Ave, Edmonton, AB

Legal Address: Plan 7721110 Blk 7 Lot 1

**Size:** ±7,459 Sq. Ft.

Warehouse ±5,459 Sq. Ft.

Office ±2,000 Sq. Ft.

\*Mezzanine ±2,700 Sq. Ft.

\*free of rent/not included in square footage

Zoning: IM (Medium Industrial)

Parking: Ample free on-site and street parking

**Power:** 400 Amp / 120-208 V / 3 Phase

Ceiling Height: 24' ceilings (TBC)

**Loading:** 10' X 12' Grade | 8' x 8' Dock

\$\$\$

**Lease Rate:** \$12.00/Sq. Ft.

**OP Costs:** \$6.07/SF \*Includes gas

#### **#17559 Property Information**

Municipal Address: 17559 108 Ave, Edmonton, AB

Legal Address: Plan 7721110 Blk 7 Lot 1

**Size:** ±3,313 Sq. Ft.

\*Small mezzanine included at

no addit