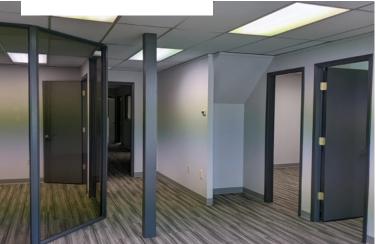

17555/17559 108 Ave, Edmonton, AB

### OFFICE/WAREHOUSE W/ GRADE LOADING

### **Property Highlights**

- Front facing to 108 Ave
- Easy access to 170 Street, 107 Ave, and Yellowhead Trail
- Dock and grade loading
- Ample free on-site and street parking









Unit 17555

# AND ASSOCIATES REAL ESTATE INC

### **Unit 17555**













Unit 17559

AND ASSOCIATES REAL ESTATE INC













### OFFICE/WAREHOUSE W/ GRADE LOADING



#### **#17555 Property Information**

Municipal Address: 17555 108 Ave, Edmonton, AB

Legal Address: Plan 7721110 Blk 7 Lot 1

**Size:** ±7,459 Sq. Ft.

Warehouse ±5,459 Sq. Ft.

Office ±2,000 Sq. Ft.

\*Mezzanine ±2,700 Sq. Ft.

\*free of rent/not included in square footage

Zoning: IM (Medium Industrial)

Parking: Ample free on-site and street parking

**Power:** 400 Amp / 120-208 V / 3 Phase

Ceiling Height: 24' ceilings (TBC)

**Loading:** 10' X 12' Grade | 8' x 8' Dock

\$\$\$

**Lease Rate:** \$12.00/Sq. Ft.

**OP Costs:** \$6.07/SF \*Includes gas

#### **#17559 Property Information**

Municipal Address: 17559 108 Ave, Edmonton, AB

Legal Address: Plan 7721110 Blk 7 Lot 1

**Size:** ±3,313 Sq. Ft.

\*Small mezzanine included at

no add