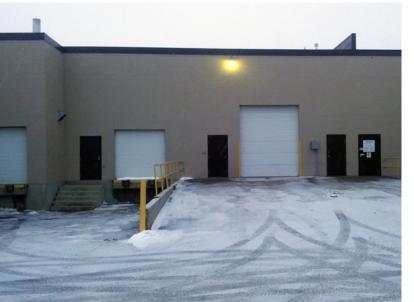

### **Property Highlights**

- Front facing to 108 Ave
- Easy access to 170 Street, 107 Ave, and Yellowhead Trail
- Dock and grade loading
- Ample free on-site and street parking

Unit 17555

Parking: 4 parking stalls, additional street parking

**Ceiling Height:** The space is currently built out as office/lab

space but the drop ceiling can be removed

to provide 20' ceiling height.

Loading: 8' x 8' Dock