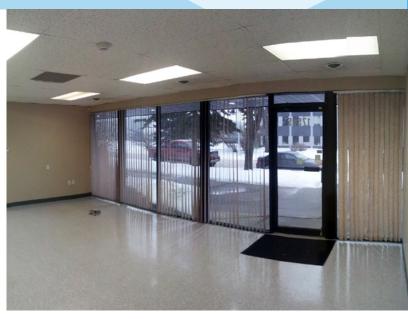

#### **#17559 Property Information**

Municipal Address: 17559 108 Ave, Edmonton, AB

Legal Address: Plan 7721110 Blk 7 Lot 1

**Size:** ±3,313 Sq. Ft.

\*Small mezzanine included at

no additional cost

**Zoning:** IM (Medium Industrial)

Parking: 4 parking stalls, additional street parking

**Ceiling Height:** The space is currently built out as office/lab

space but the drop ceiling can be removed

to provide 20' ceiling height.

Loading: 8' x 8' Dock