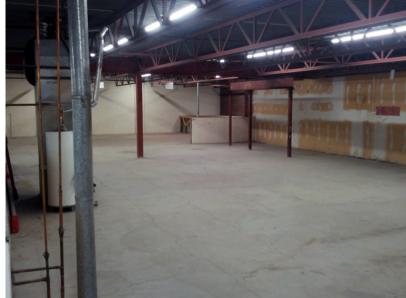

#### **#17555 Property Information**

Municipal Address: 17555 108 Ave, Edmonton, AB

Legal Address: Plan 7721110 Blk 7 Lot 1

**Size:** ±7,459 Sq. Ft.

Warehouse ±5,459 Sq. Ft.

Office ±2,000 Sq. Ft.

\*Mezzanine ±2,700 Sq. Ft.

\*free of rent/not included in square footage

Zoning: IM (Medium Industrial)

Parking: Ample free on-site and street parking

**Power:** 400 Amp / 120-208 V / 3 Phase

Ceiling Height: 24' ceilings (TBC)

**Loading:** 10' X 12' Grade | 8' x 8' Dock