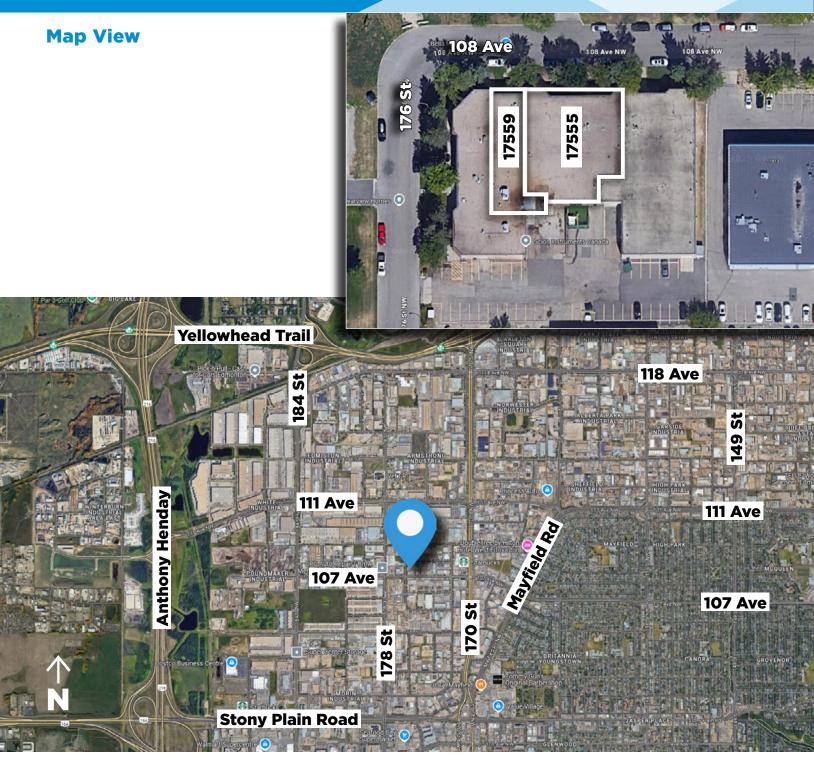

17555/17559 108 Ave, Edmonton, AB

### **Property Highlights**

- Front facing to 108 Ave
- Easy access to 170 Street, 107 Ave, and Yellowhead Trail
- Dock and grade loading
- Ample free on-site and street parking

Unit 17555