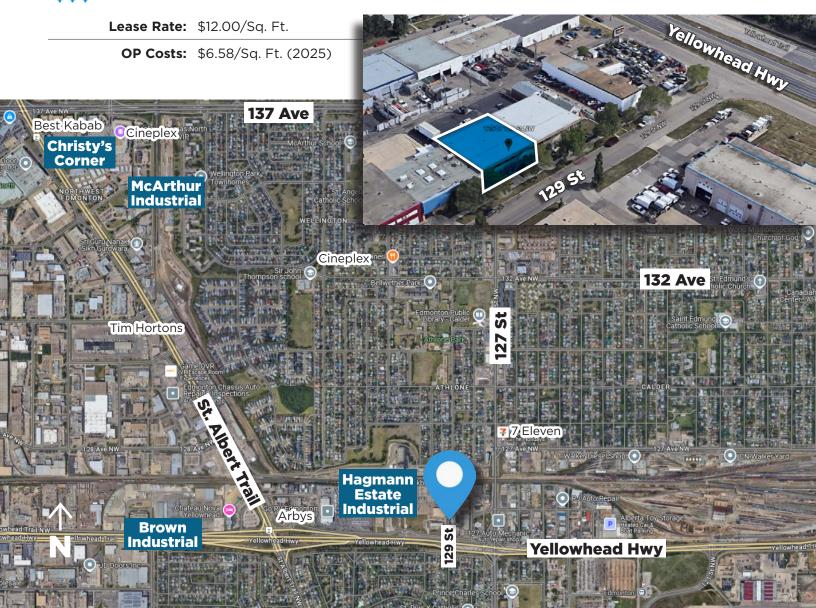

### **Property Information**

Municipal Address: 12519 - 129 Street NW, Edmonton, AB

Legal Address: Plan 2090AH; Block 36; Lots 25-28

**Building Size:** Up to 4,540 Sq.Ft. (+/-)

**Zoning:** IM (Medium Industrial)

## **Property Highlights**

- Two offices, washrooms and high ceilings
- · Abundant natural light
- 6 parking stalls per bay
- Floor drains
- Located in Hagmann Estate Industrial
- Access to arterials such as Yellowhead Hwy and St. Albert Trail