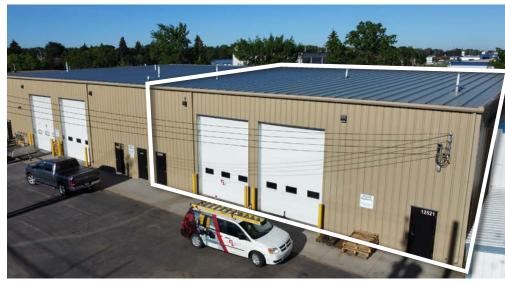

## **Property Highlights**

- Two offices, washrooms and high ceilings
- · Abundant natural light
- 6 parking stalls per bay
- Floor drains
- Located in Hagmann Estate Industrial
- Access to arterials such as Yellowhead Hwy and St. Albert Trail

### **Property Information**

Municipal Address: 12519 - 129 Street NW, Edmonton, AB

Legal Address: Plan 2090AH; Block 36; Lots 25-28

**Building Size:** Up to 4,540 Sq.Ft. (+/-)

**Zoning:** IM (Medium Industrial)

Power: 200 Amp 227 / 480 Volt 3 Phase

Ceiling Height: 21'

Loading: (2) 12'x16' Grade

**Parking:** Street and rear of bay (reserved)

Possession: March 1, 2025 (TBC)