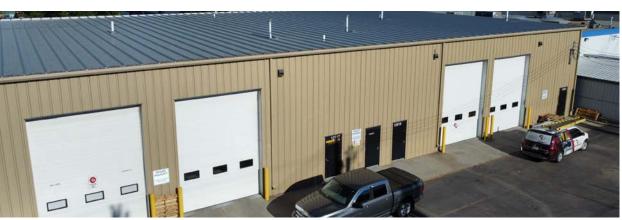

## **Property Highlights**

- Two offices, washrooms and high ceilings
- · Abundant natural light
- 6 parking stalls per bay
- Floor drains
- Located in Hagmann Estate Industrial
- Access to arterials such as Yellowhead Hwy and St. Albert Trail

### **Property Information**

Municipal Address: 12519 - 129 Street NW, Edmonton, AB

Legal Address: Plan 2090AH; Block 36; Lots 25-28

**Building Size:** Up to 4,540 Sq.Ft. (+/-)

**Zoning:** IM (Medium Industrial)

Power: 200 Amp 227 / 480 Volt 3 Phase

Ceiling Height: 21'

Loading: (2) 12'x16' Grade

**Parking:** Street and rear of bay (reserved)

Possession: March 1, 2025 (TBC)