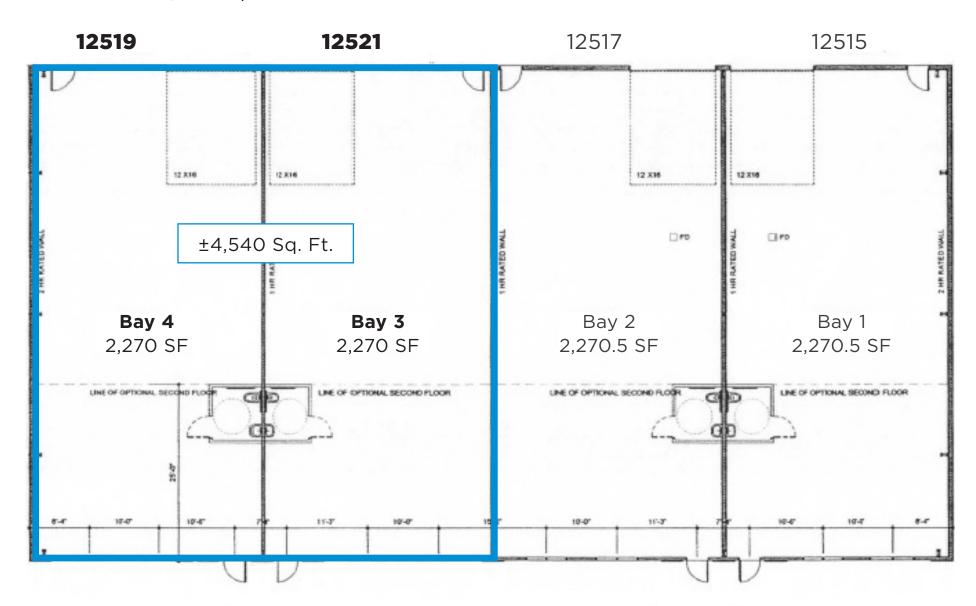

# FOR LEASE INDUSTRIAL BAYS

Floor Plan ±4,540 Sq. Ft.

### **Property Information**

Municipal Address: 12519 - 129 Street NW, Edmonton, AB

Legal Address: Plan 2090AH; Block 36; Lots 25-28

**Building Size:** Up to 4,540 Sq.Ft. (+/-)

**Zoning:** IM (Medium Industrial)

Power: 200 Amp 227 / 480 Volt 3 Phase

Ceiling Height: 21'

Loading: (2) 12'x16' Grade

**Parking:** Street and rear of bay (reserved)

Possession: March 1, 2025 (TBC)