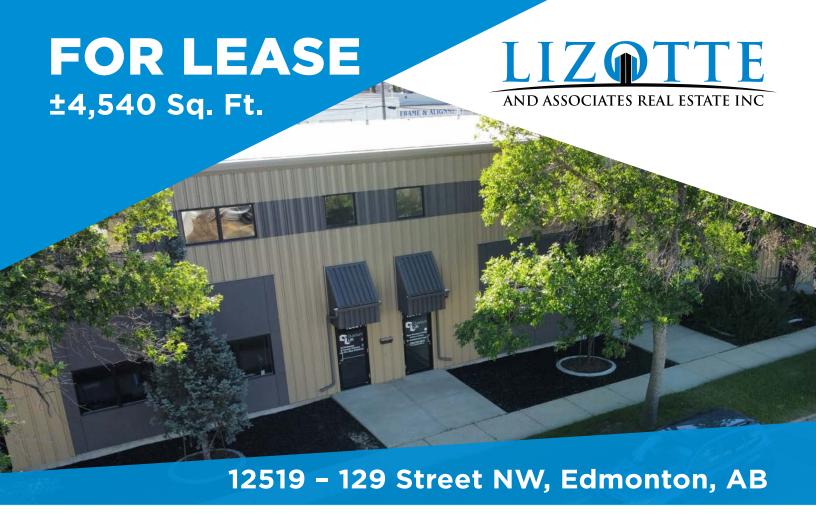

# **HAGMANN INDUSTRIAL BAY**

### **Property Information**

Municipal Address: 12519 - 129 Street NW, Edmonton, AB

Legal Address: Plan 2090AH; Block 36; Lots 25-28

**Building Size:** Up to 4,540 Sq.Ft. (+/-)

**Zoning:** IM (Medium Industrial)