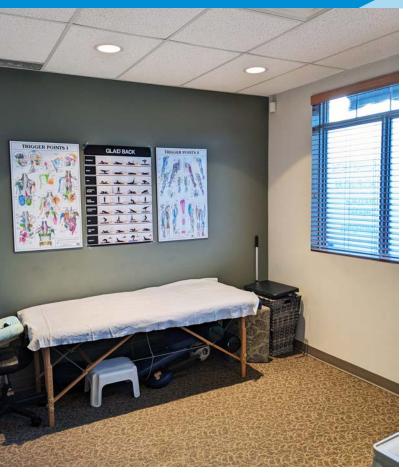

## **Property Highlights**

- Fully turnkey medical office suitable for health and personal services
- Geothermal heat to the building reducing environmental footprint and op costs
- · Heavy power available in the unit suitable for medical equipment
- Former x-ray infrastructure was retained
- · Located in St Albert's downtown core
- Farmer's market drives up to 25,000 in weekend traffic to the site

## Turnkey Medical Office