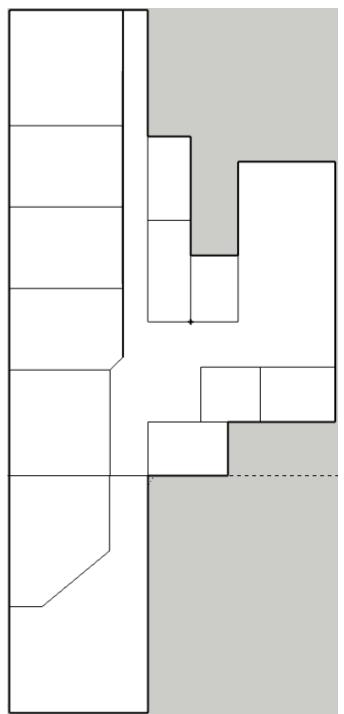

### **St. Thomas Street**

**Parking Lot** 

## **Property Information**

Municipal Address: #120, 39 St. Thomas Street, St. Albert, AB

**Building Size:** 1,565 Sq. Ft. (+/-)

**Zoning:** DT - Suitable for most professional,

medical, and retail uses.

Parking: Ample free on-site parking