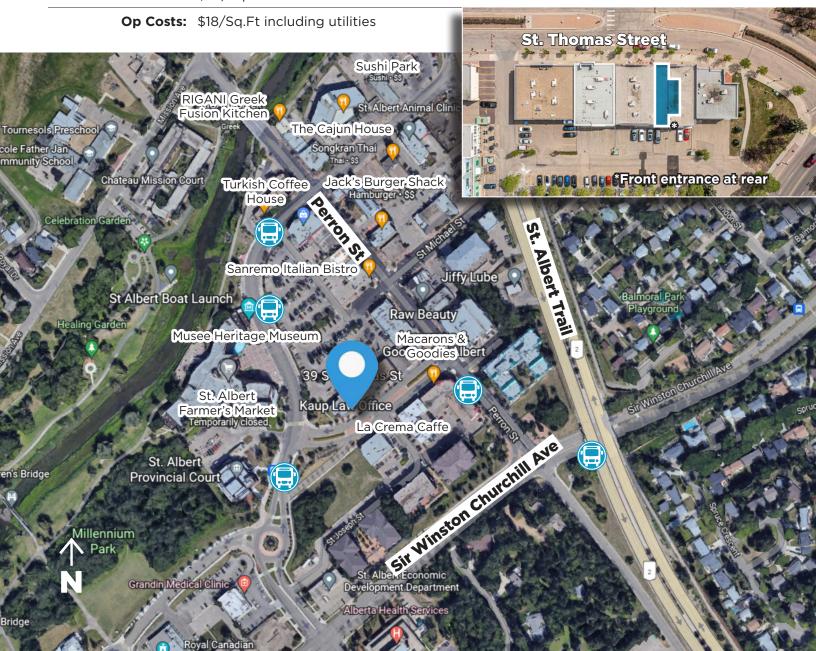

**#120 39 St Thomas Street, St Albert** 

### **About St. Albert's Downtown**

The area was recently updated as part of St. Albert's downtown area redevelopment plan. The plan aimed to make the neighborhood more walkable while retaining parking and driving retail traffic to the area. St. Albert has one of the wealthiest demographics of any city in Canada and has low crime rates relative to other municipalities in the capital region.

### **Demographics within 5KM**

- **Population** 85,000
- Average Household Income \$142,909
- Median Household Income \$108,629
- Median Age 39

\*\* St Albert's Farmers Market attracts crowds of 15,000 - 25,000 each Saturday from June to October

### **St. Thomas Street**

**Parking Lot** 

## **Property Information**

Municipal Address: #120, 39 St. Thomas Street, St. Albert, AB

**Building Size:** 1,565 Sq. Ft. (+/-)

**Zoning:** DT - Suitable for most professional,

medical, and retail uses.

Parking: Ample free on-site parking