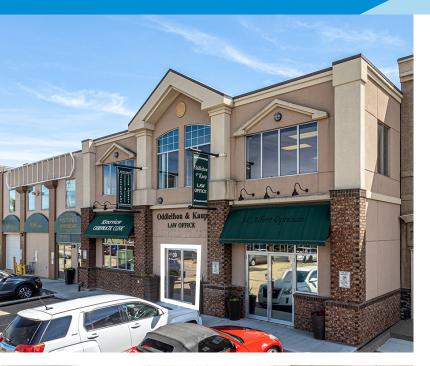

## **Property Highlights**

- Fully turnkey medical office suitable for health and personal services
- Geothermal heat to the building reducing environmental footprint and op costs
- · Heavy power available in the unit suitable for medical equipment
- Former x-ray infrastructure was retained
- · Located in St Albert's downtown core
- Farmer's market drives up to 25,000 in weekend traffic to the site

## **Property Information**

Municipal Address: #120, 39 St. Thomas Street, St. Albert, AB

**Building Size:** 1,565 Sq. Ft. (+/-)

**Zoning:** DT - Suitable for most professional,

medical, and retail uses.

Parking: Ample free on-site parking