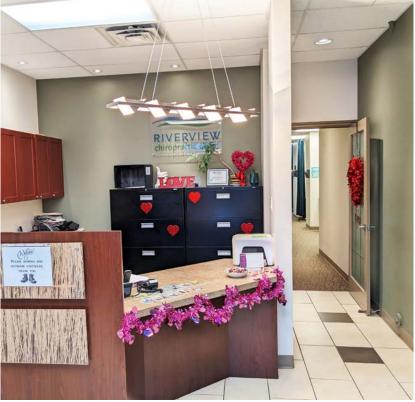

## **Property Highlights**

- Fully turnkey medical office suitable for health and personal services
- Geothermal heat to the building reducing environmental footprint and op costs
- · Heavy power available in the unit suitable for medical equipment
- Former x-ray infrastructure was retained
- · Located in St Albert's downtown core
- Farmer's market drives up to 25,000 in weekend traffic to the site

## Turnkey Medical Office