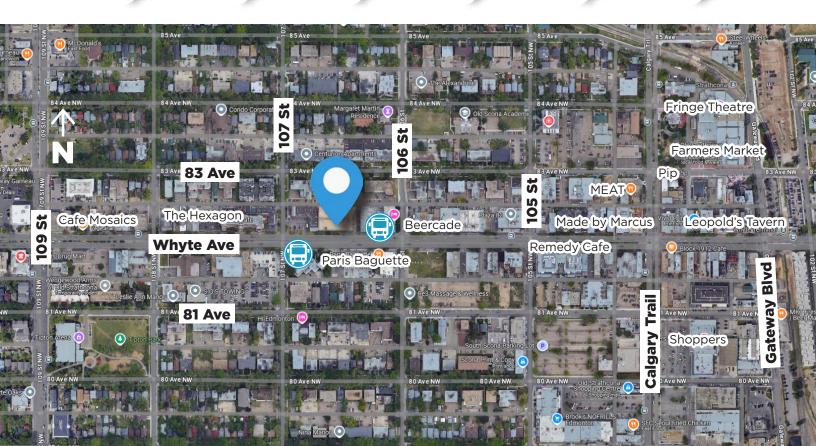

## **Property Highlights**

- · High exposure traffic and high foot traffic area
- Located in the heart of Whyte Ave, it is in proximity to popular restaurants, bars, boutiques, and cafes, it's a destination for shopping, dining, and entertainment
- Paid Street parking available
- Located in one of Edmonton's most iconic areas, benefit from excellent street frontage and signage opportunities

### **Property Information**

Municipal Address: 10636 82 Ave, Edmonton, AB

**Legal Address:** Plan I, Blk 65, Lot 1,2,3,4,5,6,7,8,9,10,11,12

**Size:** 2,610 Sq. Ft. (+/-)

**Zoning:** MU (Mixed-Use)

Parking: Street Parking