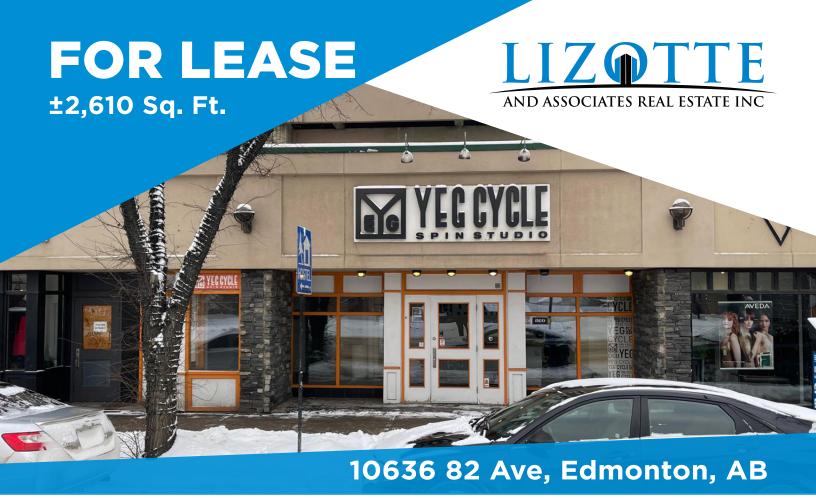

## HIGH-EXPOSURE GYM/RETAIL SPACE

# **FOR LEASE**

High-Exposure Gym/Retail Space

### **Property Information**

Municipal Address: 10636 82 Ave, Edmonton, AB

**Legal Address:** Plan I, Blk 65, Lot 1,2,3,4,5,6,7,8,9,10,11,12

**Size:** 2,610 Sq. Ft. (+/-)

**Zoning:** MU (Mixed-Use)

Parking: Street Parking