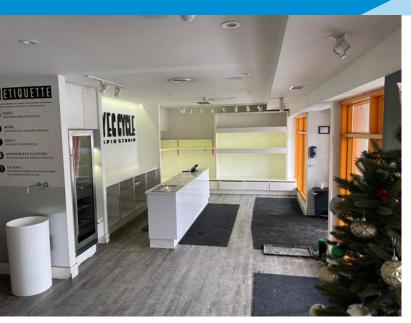

### **Property Information**

Municipal Address: 10636 82 Ave, Edmonton, AB

**Legal Address:** Plan I, Blk 65, Lot 1,2,3,4,5,6,7,8,9,10,11,12

**Size:** 2,610 Sq. Ft. (+/-)

**Zoning:** MU (Mixed-Use)

Parking: Street Parking