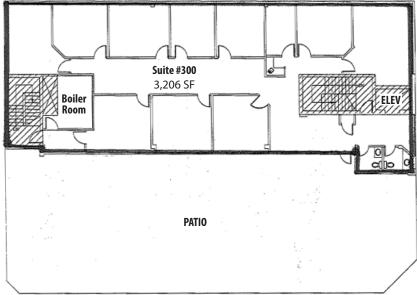

## **3<sup>RD</sup> Floor**

### **Property Information**

| Municipal Address: | 10609 109 Street, Edmonton, AB                           |
|--------------------|----------------------------------------------------------|
| Legal Address:     | Plan B4, Blk 8, Lot 169 and 170                          |
| Building Size:     | 14,278 Sq. Ft. (+/-)                                     |
| # Of Floors:       | 3 floors, 3rd floor has a patio                          |
| Zoning:            | MU (Mixed-Use)                                           |
| Parking:           | 30 designated parking stalls including 11 covered stalls |
| Power:             | 120 V                                                    |
| Neighborhood:      | Central McDougall                                        |
|                    |                                                          |