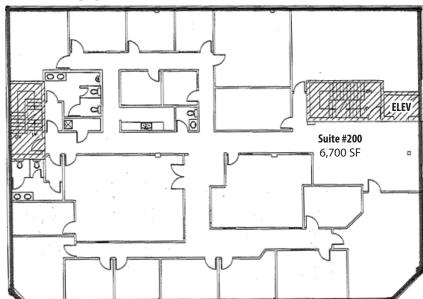

## FOR SALE FULLY LEASED OUT INVESTMENT OPPORTUNITY

**2<sup>ND</sup> Floor** 

### **Property Information**

| Municipal Address: | 10609 109 Street, Edmonton, AB                           |
|--------------------|----------------------------------------------------------|
| Legal Address:     | Plan B4, Blk 8, Lot 169 and 170                          |
| Building Size:     | 14,278 Sq. Ft. (+/-)                                     |
| # Of Floors:       | 3 floors, 3rd floor has a patio                          |
| Zoning:            | MU (Mixed-Use)                                           |
| Parking:           | 30 designated parking stalls including 11 covered stalls |
| Power:             | 120 V                                                    |
| Neighborhood:      | Central McDougall                                        |
|                    |                                                          |