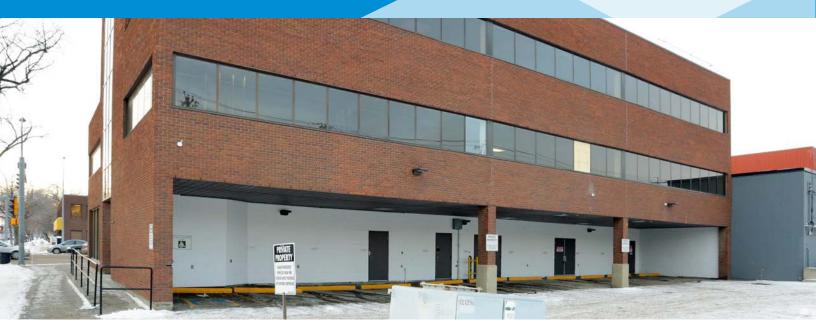

## FOR SALE FULLY LEASED OUT INVESTMENT OPPORTUNITY

**2<sup>ND</sup> Floor** 

## **3<sup>RD</sup> Floor**

### **Property Information**

| Municipal Address: | 10609 109 Street, Edmonton, AB                           |
|--------------------|----------------------------------------------------------|
| Legal Address:     | Plan B4, Blk 8, Lot 169 and 170                          |
| Building Size:     | 14,278 Sq. Ft. (+/-)                                     |
| # Of Floors:       | 3 floors, 3rd floor has a patio                          |
| Zoning:            | MU (Mixed-Use)                                           |
| Parking:           | 30 designated parking stalls including 11 covered stalls |
| Power:             | 120 V                                                    |
| Neighborhood:      | Central McDougall                                        |
|                    |                                                          |