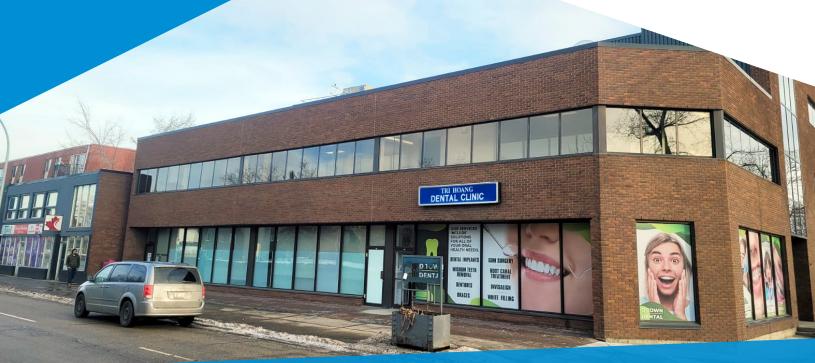

# FOR SALE ±14,278 Sq. Ft.

## 10609 109 Street, Edmonton, AB

## FULLY LEASED OUT INVESTMENT OPPORTUNITY Property Highlights

- High exposure office space located on 109 street
- Proximity to the ice district, MacEwan University, and Oliver Square
- Daily vehicle traffic is 28,300 and is complemented by local foot traffic provided by surrounding public transportation
- Ample parking for all staff/customers

## **FOR SALE** FULLY LEASED OUT INVESTMENT OPPORTUNITY