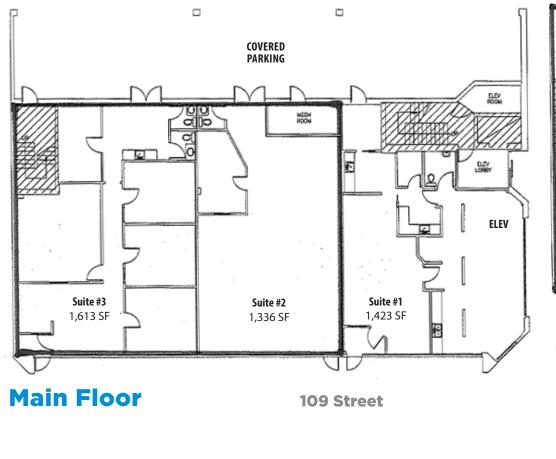

### **Property Information**

| Municipal Address: | 10609 109 Street, Edmonton, AB                           |
|--------------------|----------------------------------------------------------|
| Legal Address:     | Plan B4, Blk 8, Lot 169 and 170                          |
| Building Size:     | 14,278 Sq. Ft. (+/-)                                     |
| # Of Floors:       | 3 floors, 3rd floor has a patio                          |
| Zoning:            | MU (Mixed-Use)                                           |
| Parking:           | 30 designated parking stalls including 11 covered stalls |
| Power:             | 120 V                                                    |
| Neighborhood:      | Central McDougall                                        |
|                    |                                                          |