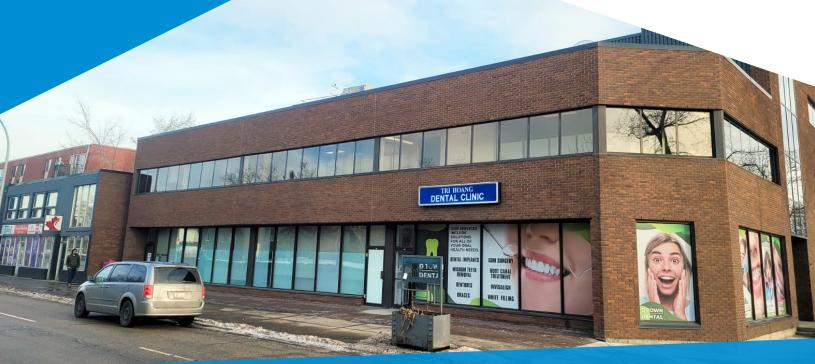

# FOR SALE ±14,278 Sq. Ft.

### 10607 109 Street, Edmonton, AB

# FULLY LEASED OUT INVESTMENT OPPORTUNITY Property Highlights

- High exposure office space located on 109 street
- Proximity to the ice district, MacEwan University, and Oliver Square
- Daily vehicle traffic is 28,300 and is complemented by local foot traffic provided by surrounding public transportation
- Ample parking for all staff/customers

## **FOR SALE** FULLY LEASED OUT INVESTMENT OPPORTUNITY