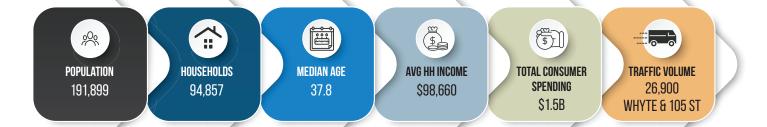

nt



## **Property Information**

Municipal Address: 10454 82 Ave, Edmonton, AB

Legal Address: Plan I, Blk 67, Lot 24,25,26

**Size:** 4,160 Sq. Ft. (+/-)

Zoning: DC1

Parking: Designated employee parking at rear of

building, ample street parking and paid

parking available

Possession: Immediate/negotiable

**\$\$\$** 

Lease Rate: Market

## **Demographics within 5KM**

#### **Contact**

#### David J. Olson

Senior Associate Cell: 780.908.1650 Direct: 780.784.5356 david@lizotterealestate.com

Justin Sorensen

Associate

Cell: 780.257.6860 Direct: 780.784.9581 justin@lizotterealestate.com

#### Erich Szpytma

Associate

Cell: 416.859.3626 Direct: 780.784.5362 erich@lizotterealestate.com

#### **Cynthia Leduc**

Unlicensed Assistant Direct: 780.784.5359

cynthia@lizotterealestate.com