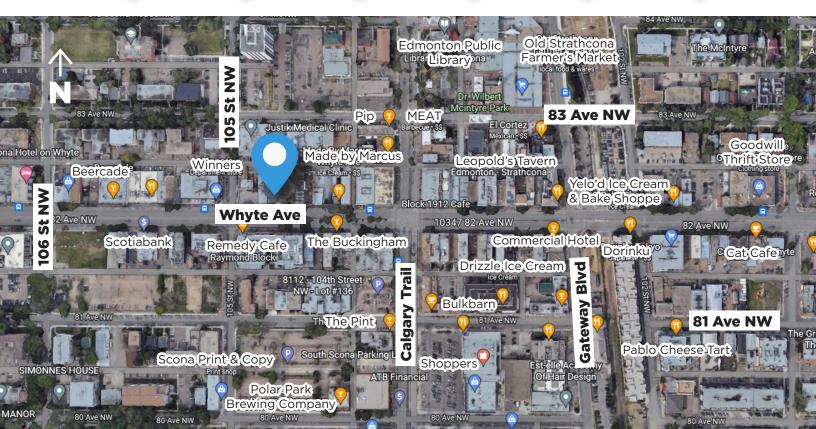

10454 82 Ave, Edmonton, AB

## **Property Information**

Municipal Address: 10454 82 Ave, Edmonton, AB

Legal Address: Plan I, Blk 67, Lot 24,25,26

**Size:** 4,160 Sq. Ft. (+/-)

Zoning: DC1

Parking: Designated employee parking at rear of