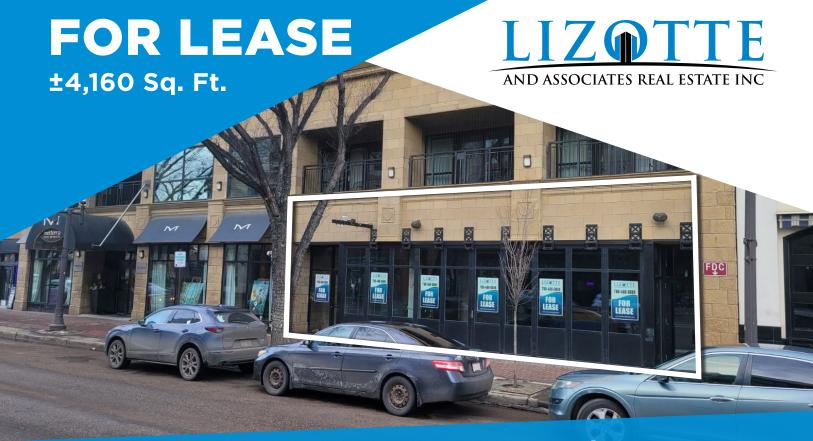

# **FOR LEASE**

# Fully Fixtured Restaurant

## **Property Information**

Municipal Address: 10454 82 Ave, Edmonton, AB

Legal Address: Plan I, Blk 67, Lot 24,25,26

**Size:** 4,160 Sq. Ft. (+/-)

Zoning: DC1

Parking: Designated employee parking at rear of