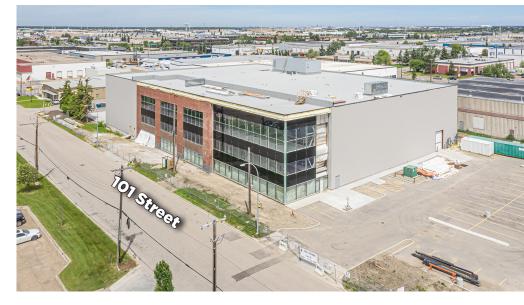

#### **Main Building**

Municipal Address: 4027 101 Street NW, Edmonton, AB

**Office Size:** 1st ±6,000 Sq. Ft. \*Approximate 2nd ±6,000 Sq. Ft.

**3**<sup>rd</sup> ±6,000 Sq. Ft.

Total ±18,000 Sq. Ft.

**Shop Size: Demisable Options** 

### **Property Information**

Municipal Address: 4027 101 Street, Edmonton, AB

**Total Size:** ±79,183 Sq. Ft.

Possession: Immediate/negotiable

\$\$\$

Property Price: Condo units \$200.00/SF

**Taxes:** \$210,257.19 (2023)