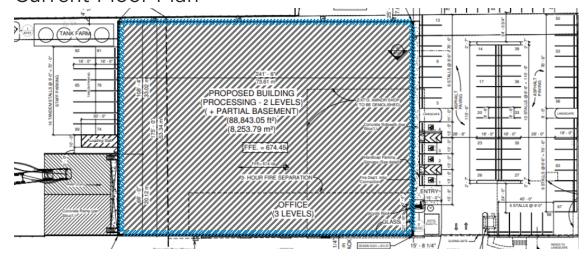

#### Current Floor Plan

#### **Main Building**

Municipal Address: 4027 101 Street NW, Edmonton, AB

**Office Size:** 1st ±6,000 Sq. Ft. \*Approximate 2nd ±6,000 Sq. Ft.

**3**<sup>rd</sup> ±6,000 Sq. Ft.

Total ±18,000 Sq. Ft.

**Shop Size: Demisable Options** 

\*Approximate **Bay 1** ±8,400 Sq. Ft.

Bay 2 ±8,400 Sq. Ft.

Bay 3 ±19,200 Sq. Ft. \*Comes w/ basement access

Total Shop ±61,582 Sq. Ft.

**Basement:** 9,960 Sq. Ft. \*Not included in the price per Sq. Ft.

Basement for utilities, storage, and services to

building extensive electrical

Mezzanine: ±19,500 Sq. Ft. \*Above Bay 2 and 3

**Zoning:** BE (Business Employment)

Parking: 89 surface stalls

Power: 2,000 Amp, 3 Phase Panel available

**Construction:** Concrete and metal panel

**Lighting:** LED \*Partially installed

**Sprinklers:** ESFR ready

**Heating:** HVAC and mechanical available

Ceiling Height: Bay 2 and 3 22' | Bay 1 43'

**Loading:** Loading: (4) 8' x 10' Dock, with levelers,

(1) 10' x 12' Grade, (1) 8' x 10' Ramped to grade

**Elevators:** 2 freight elevators each available with 5,000lbs

weight capacity