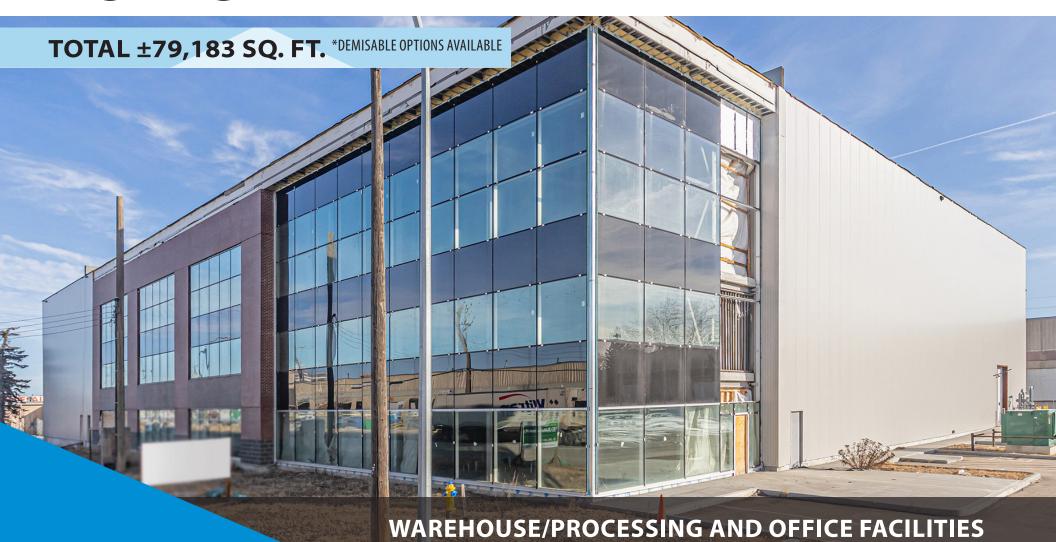

### 4027 101 STREET | MAIN BUILDING

### \*Demisable Options for Main Building Total ±79,183 Sq. Ft.

### **Property Information**

Municipal Address: 4027 101 Street, Edmonton, AB

**Total Size:** ±79,183 Sq. Ft.

Possession: Immediate/negotiable

\$\$\$

Property Price: Condo units \$200.00/SF

**Taxes:** \$210,257.19 (2023)