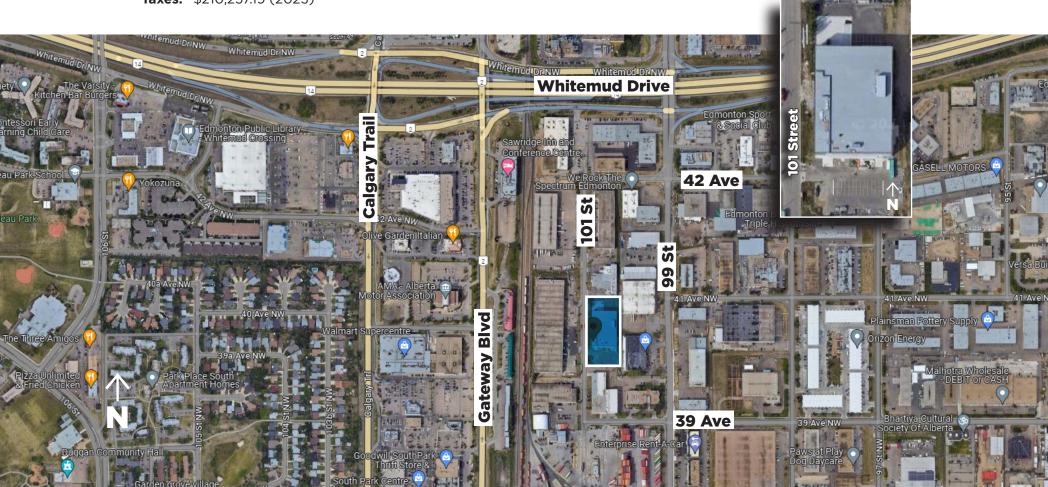

### **ADDITIONAL INFORMATION**

- Building is partially complete
- Budget in place to complete construction
- Office condo purchases starting at ±6,000 Sq. Ft.
- Industrial condo purchases starting at ±8,400 Sq. Ft.
- Ideal site for self-storage
- Close to major roads such as Whitemud Drive, Gateway Blvd and Calgary Trail

### **Property Information**

Municipal Address: 4027 101 Street, Edmonton, AB

**Total Size:** ±79,183 Sq. Ft.

Possession: Immediate/negotiable

\$\$\$

Property Price: Condo units \$200.00/SF

**Taxes:** \$210,257.19 (2023)