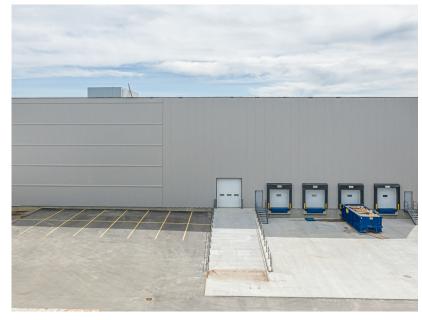

**Lighting:** LED \*Partially installed

**Sprinklers:** ESFR ready

**Heating:** HVAC and mechanical available

Ceiling Height: Bay 2 and 3 22' | Bay 1 43'

**Loading:** Loading: (4) 8' x 10' Dock, with levelers,

(1) 10' x 12' Grade, (1) 8' x 10' Ramped to grade

**Elevators:** 2 freight elevators each available with 5,000lbs

weight capacity