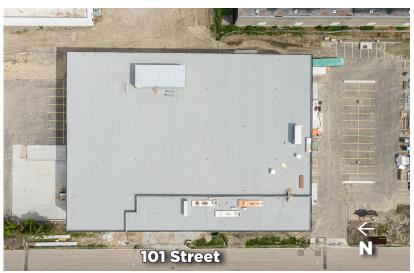

### **Property Information**

Municipal Address: 4027 101 Street, Edmonton, AB

**Total Size:** ±79,183 Sq. Ft.

Possession: Immediate/negotiable

\$\$\$

Property Price: Condo units \$200.00/SF

**Taxes:** \$210,257.19 (2023)