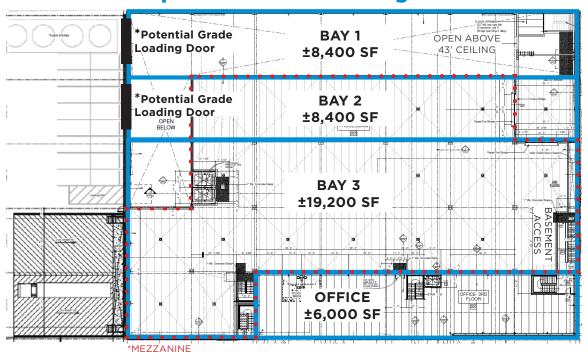

\*Approximate **Bay 1** ±8,400 Sq. Ft.

Bay 2 ±8,400 Sq. Ft.

Bay 3 ±19,200 Sq. Ft. \*Comes w/ basement access

Total Shop ±61,582 Sq. Ft.

**Basement:** 9,960 Sq. Ft. \*Not included in the price per Sq. Ft.

Basement for utilities, storage, and services to

building extensive electrical

Mezzanine: ±19,500 Sq. Ft. \*Above Bay 2 and 3

**Zoning:** BE (Business Employment)

Parking: 89 surface stalls

Power: 2,000 Amp, 3 Phase Panel available

**Construction:** Concrete and metal panel

#### Current Floor Plan