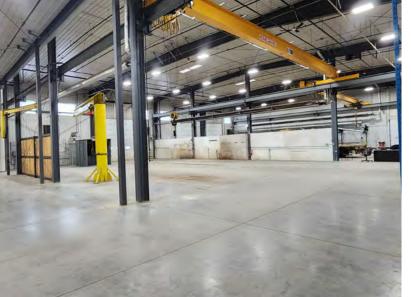

### **Property Highlights**

- ±8,363 Sq. Ft. office and ±18,259 Sq. Ft. warehouse \*Demisable
- Demisable office and warehouse options available
- Spacious warehouse featuring multiple 5-ton cranes for heavy lifting
- Multiple offices and reception area options
- 3.65 Acres fully graveled and securely fenced yard
- Optional 19.58 Acres of raw land available
- Ample site parking available

## 56,546 SF Warehouse & Office on 3.65 AC

Lot Size: 3.65 Acres

**Zoning:** IND (Industrial)

Parking: Ample

Power: 800 Amps | 277/480 Volt | 3 Phase

Sump: Sumps and trench

Heating: Radiant and Forced air

Ceiling Height: 22'-24'10"

Loading: 4 Grade | 2 Dock