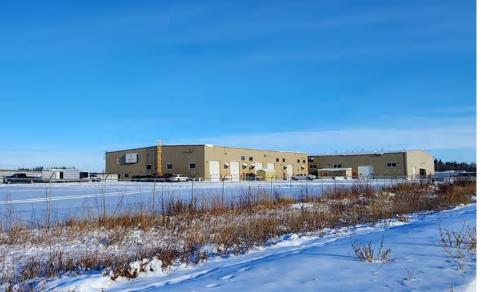

## **WAREHOUSE AND OFFICE ON 3.65 ACRES**

## 56,546 SF Warehouse & Office on 3.65 AC

### **Property Information**

Municipal Address: 24521 Township Road 510, Nisku, AB

Legal Address: Plan 0622076 Blk 1, Lot 5

Building Size: ±8,363 Sq. Ft. Office

±18,259 Sq. Ft. Warehouse ±26,622 Sq. Ft. Combined \*Demisable options available

Lot Size: 3.65 Acres

**Zoning:** IND (Industrial)

Parking: Ample

Power: 800 Amps | 277/480 Volt | 3 Phase

Sump: Sumps and trench

Heating: Radiant and Forced air

Ceiling Height: 22'-24'10"

Loading: 4 Grade | 2 Dock