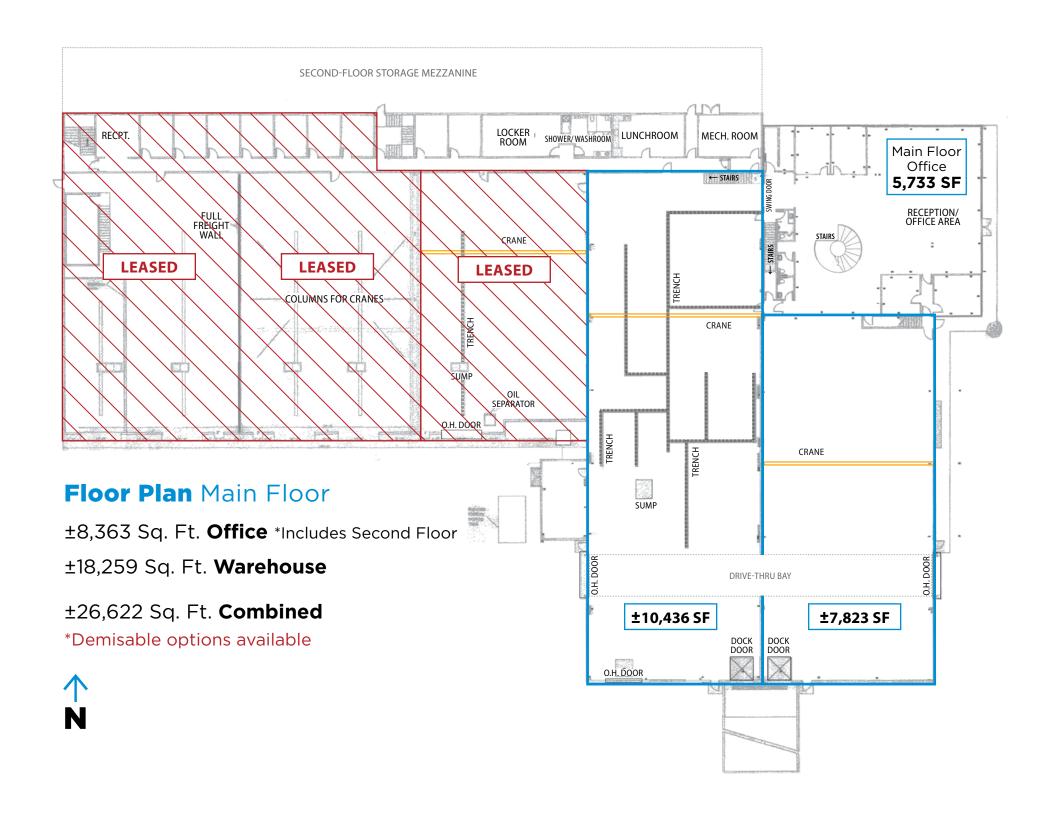

### **Property Highlights**

- ±8,363 Sq. Ft. office and ±18,259 Sq. Ft. warehouse \*Demisable
- Demisable office and warehouse options available
- Spacious warehouse featuring multiple 5-ton cranes for heavy lifting
- Multiple offices and reception area options
- 3.65 Acres fully graveled and securely fenced yard
- Optional 19.58 Acres of raw land available
- Ample site parking available

### **Property Information**

Municipal Address: 24521 Township Road 510, Nisku, AB

Legal Address: Plan 0622076 Blk 1, Lot 5

Building Size: ±8,363 Sq. Ft. Office

±18,259 Sq. Ft. Warehouse ±26,622 Sq. Ft. Combined \*Demisable options available