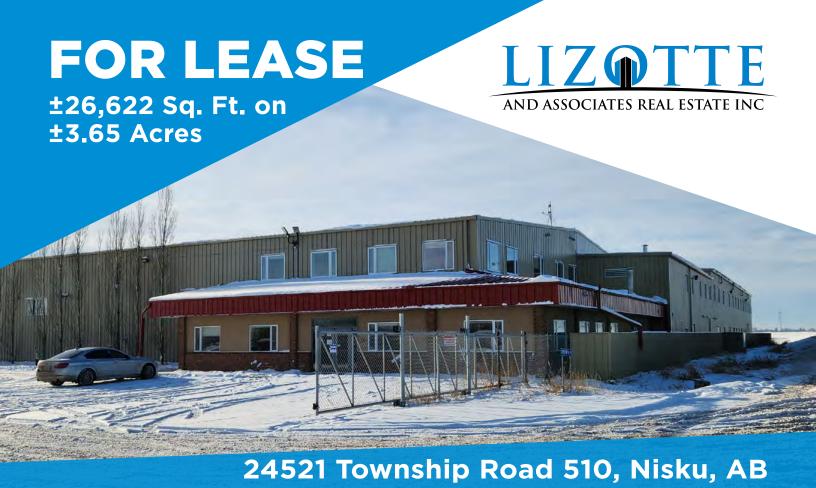

## **WAREHOUSE AND OFFICE ON 3.65 ACRES**

## 56,546 SF Warehouse & Office on 3.65 AC

### **Property Information**

Municipal Address: 24521 Township Road 510, Nisku, AB

Legal Address: Plan 0622076 Blk 1, Lot 5

Building Size: ±8,363 Sq. Ft. Office

±18,259 Sq. Ft. Warehouse ±26,622 Sq. Ft. Combined \*Demisable options available