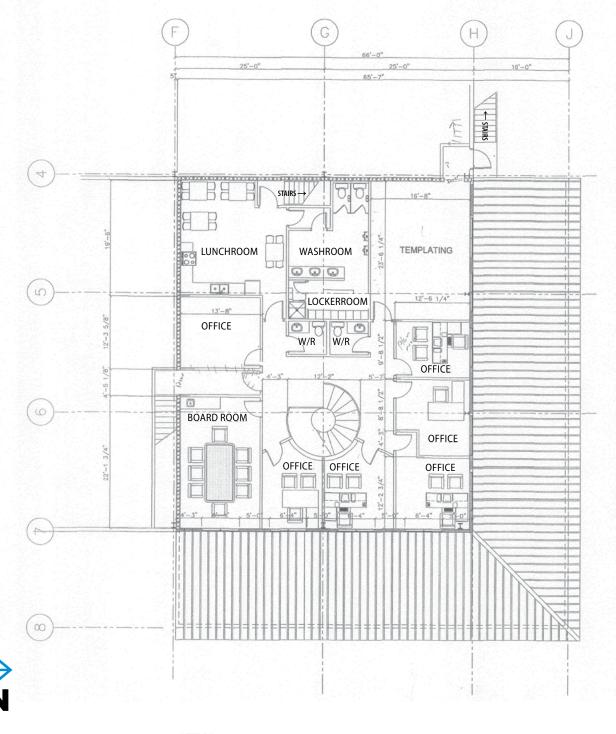

## Floor Plan Second Floor ±2,630 SF

56,546 SF Warehouse & Office on 3.65 AC

56,546 SF Warehouse & Office on 3.65 AC