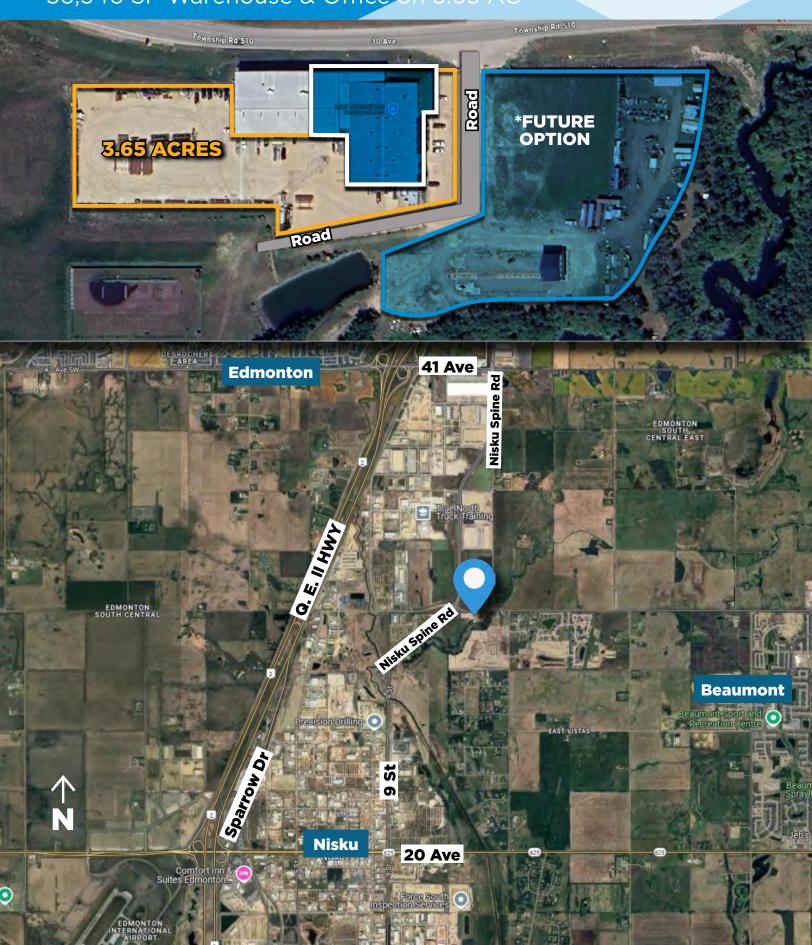

## **WAREHOUSE AND OFFICE ON 3.65 ACRES**

## Floor Plan Second Floor ±2,630 SF

56,546 SF Warehouse & Office on 3.65 AC

56,546 SF Warehouse & Office on 3.65 AC

## 56,546 SF Warehouse & Office on 3.65 AC

### **Property Information**

Municipal Address: 24521 Township Road 510, Nisku, AB

Legal Address: Plan 0622076 Blk 1, Lot 5

Building Size: ±8,363 Sq. Ft. Office

±18,259 Sq. Ft. Warehouse ±26,622 Sq. Ft. Combined \*Demisable options available