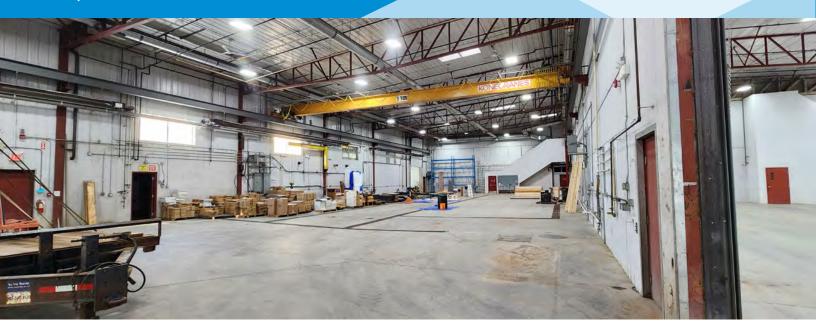

### **Property Highlights**

- ±8,363 Sq. Ft. office and ±18,259 Sq. Ft. warehouse \*Demisable
- Demisable office and warehouse options available
- Spacious warehouse featuring multiple 5-ton cranes for heavy lifting
- Multiple offices and reception area options
- 3.65 Acres fully graveled and securely fenced yard
- Optional 19.58 Acres of raw land available
- Ample site parking available

Lot Size: 3.65 Acres

**Zoning:** IND (Industrial)

Parking: Ample

Power: 800 Amps | 277/480 Volt | 3 Phase

Sump: Sumps and trench

Heating: Radiant and Forced air

Ceiling Height: 22'-24'10"

Loading: 4 Grade | 2 Dock