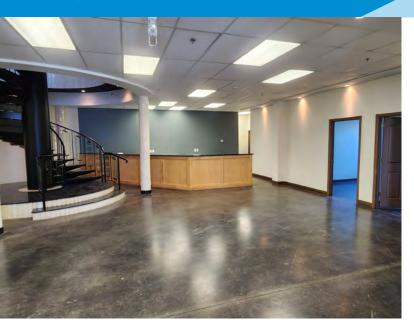

### **Property Highlights**

- ±8,363 Sq. Ft. office and ±18,259 Sq. Ft. warehouse \*Demisable
- Demisable office and warehouse options available
- Spacious warehouse featuring multiple 5-ton cranes for heavy lifting
- Multiple offices and reception area options
- 3.65 Acres fully graveled and securely fenced yard
- Optional 19.58 Acres of raw land available
- Ample site parking available

## 56,546 SF Warehouse & Office on 3.65 AC

### **Property Information**

Municipal Address: 24521 Township Road 510, Nisku, AB

Legal Address: Plan 0622076 Blk 1, Lot 5

Building Size: ±8,363 Sq. Ft. Office

±18,259 Sq. Ft. Warehouse ±26,622 Sq. Ft. Combined \*Demisable options available