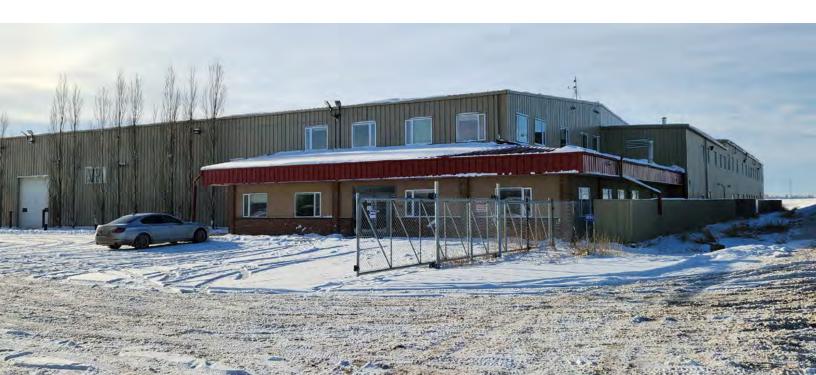

## **WAREHOUSE AND OFFICE ON 3.65 ACRES**

### **Property Information**

Municipal Address: 24521 Township Road 510, Nisku, AB

Legal Address: Plan 0622076 Blk 1, Lot 5

Building Size: ±8,363 Sq. Ft. Office

±18,259 Sq. Ft. Warehouse ±26,622 Sq. Ft. Combined \*Demisable options available