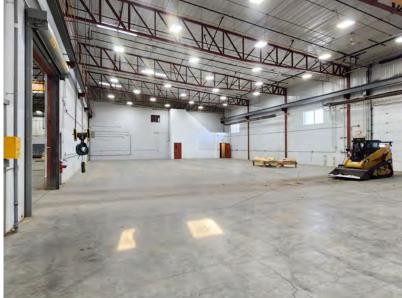

### **Property Highlights**

- ±8,363 Sq. Ft. office and ±18,259 Sq. Ft. warehouse \*Demisable
- Demisable office and warehouse options available
- Spacious warehouse featuring multiple 5-ton cranes for heavy lifting
- Multiple offices and reception area options
- 3.65 Acres fully graveled and securely fenced yard
- Optional 19.58 Acres of raw land available
- Ample site parking available

## 56,546 SF Warehouse & Office on 3.65 AC

Lot Size: 3.65 Acres

**Zoning:** IND (Industrial)

Parking: Ample

Power: 800 Amps | 277/480 Volt | 3 Phase

Sump: Sumps and trench

Heating: Radiant and Forced air

Ceiling Height: 22'-24'10"

Loading: 4 Grade | 2 Dock