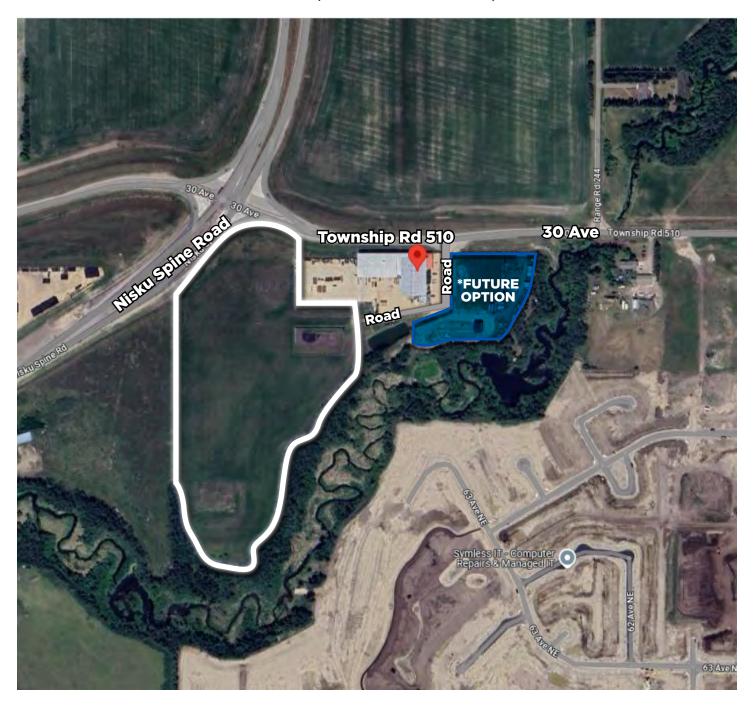

### 19.58 AC \*TBC RAW LAND (UNDEVELOPED) OPTION AVAILABLE

56,546 SF Warehouse & Office on 3.65 AC

## 56,546 SF Warehouse & Office on 3.65 AC

### **Property Information**

Municipal Address: 24521 Township Road 510, Nisku, AB

Legal Address: Plan 0622076 Blk 1, Lot 5

Building Size: ±8,363 Sq. Ft. Office

±18,259 Sq. Ft. Warehouse ±26,622 Sq. Ft. Combined \*Demisable options available