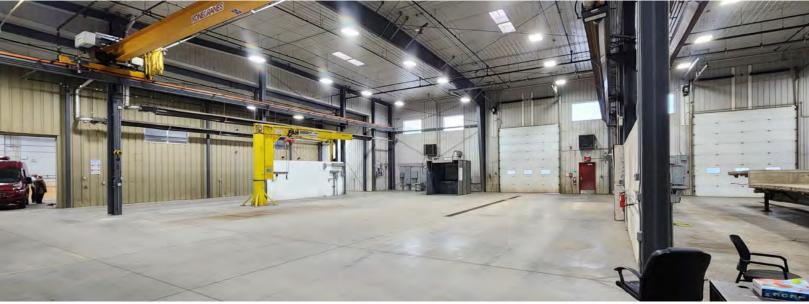

### **Property Highlights**

- ±8,363 Sq. Ft. office and ±18,259 Sq. Ft. warehouse \*Demisable
- Demisable office and warehouse options available
- Spacious warehouse featuring multiple 5-ton cranes for heavy lifting
- Multiple offices and reception area options
- 3.65 Acres fully graveled and securely fenced yard
- Optional 19.58 Acres of raw land available
- Ample site parking available

## 56,546 SF Warehouse & Office on 3.65 AC

Lot Size: 3.65 Acres

**Zoning:** IND (Industrial)

Parking: Ample

Power: 800 Amps | 277/480 Volt | 3 Phase

Sump: Sumps and trench

Heating: Radiant and Forced air

Ceiling Height: 22'-24'10"

Loading: 4 Grade | 2 Dock