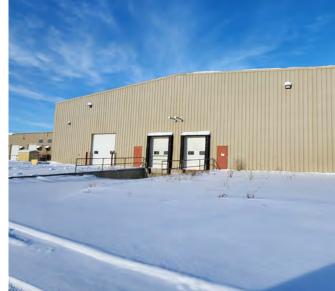

## **WAREHOUSE AND OFFICE ON 3.65 ACRES**

Lot Size: 3.65 Acres

**Zoning:** IND (Industrial)

Parking: Ample

Power: 800 Amps | 277/480 Volt | 3 Phase

Sump: Sumps and trench

Heating: Radiant and Forced air

Ceiling Height: 22'-24'10"

Loading: 4 Grade | 2 Dock