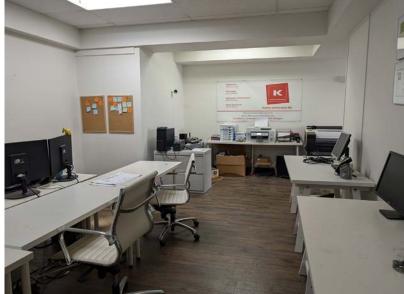

## ATTIA BUILDING OFFICE SPACE

## **Property Highlights**

- Last remaining vacancy in the building
- Substantial improvements to the building in the past 5 years
- Good mix of tenants in the building, law firm, engineering firm, fire safety company, and marketing company on the second floor
- On-site management
- Ideal for professional users









# **FOR LEASE**

Attia Building Office Space



## **Floor Plan**



# **FOR LEASE**

Attia Building Office Space















# **FOR LEASE**

# Attia Building Office Space



### **Property Information**

Municipal Address: Unit 204 - 10525 Jasper Ave, Edmonton, AB

**Size:** 835 Sq. Ft. (+/-)

**Zoning:** JAMSC (Jasper Avenue Main Street Commercial)

Parking: Negotiable

Year Built: 1960 | Renovated 2018

Possession: Immediate/negotiable

\$\$\$

**Lease Rate:** \$16.00/Sq. Ft.

**OP Costs:** \$11.00/Sq. Ft.

### **Contact**

### **Chuck Clubine**

Senior Associate Cell: 780.264.7773 Direct: 780.784.6553

chuck@lizottereal estate.com

### **Tom Dean**

Associate

Cell: 780.920.8019 Direct: 780.784.6550 tom@lizotterealestate.com

### Vada Giguere

Executive Assistant Direct: 780.784.6556 vada@lizotterealestate.com