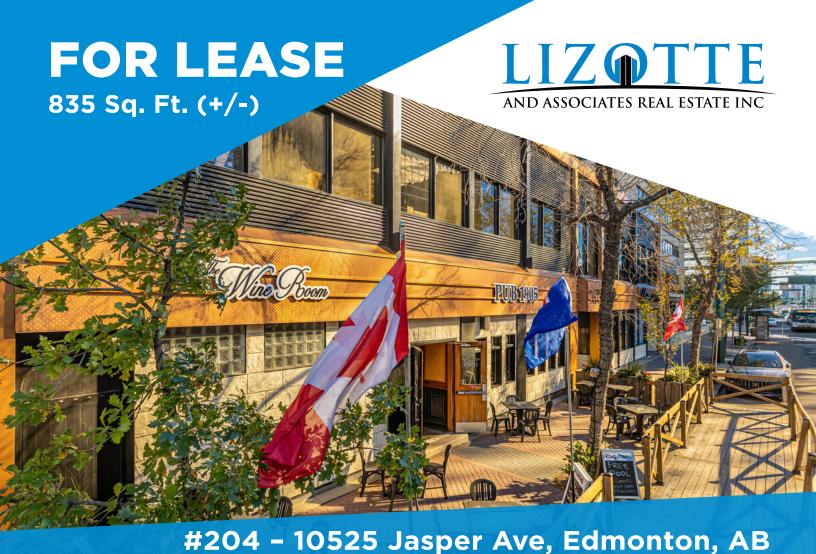

# **FOR LEASE**

Attia Building Office Space

### **Property Information**

Municipal Address: Unit 204 - 10525 Jasper Ave, Edmonton, AB

**Size:** 835 Sq. Ft. (+/-)

**Zoning:** JAMSC (Jasper Avenue Main Street Commercial)

Parking: Negotiable

Year Built: 1960 | Renovated 2018