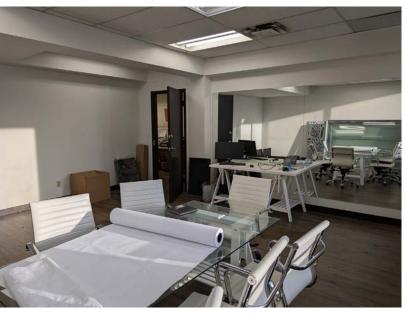

## ATTIA BUILDING OFFICE SPACE

## **Property Highlights**

- Last remaining vacancy in the building
- Substantial improvements to the building in the past 5 years
- Good mix of tenants in the building, law firm, engineering firm, fire safety company, and marketing company on the second floor
- On-site management
- Ideal for professional users









# **FOR LEASE**

Attia Building Office Space



## **Floor Plan**



# **FOR LEASE**

Attia Building Office Space















# **FOR LEASE**

# Attia Building Office Space



### **Property Information**

Municipal Address: Unit 204 - 10525 Jasper Ave, Edmonton, AB

**Size:** 835 Sq. Ft. (+/-)

**Zoning:** JAMSC (Jasper Avenue Main Street Commercial)

Parking: Negotiable

Year Built: 1960 | Renovated 2018

Possession: Immediate/negotiable

\$\$\$

**Lease Rate:** \$16.00/Sq. Ft.

**OP Costs:** \$11.00/Sq. Ft.

### **Contact**

### **Chuck Clubine**

Senior Associate Cell: 780.264.7773 Direct: 780.784.6553

chuck@lizottereal estate.com

### **Tom Dean**

Associate

Cell: 780.920.8019 Direct: 780.784.6550 tom@lizotterealestate.com

### Vada Giguere

Executive Assistant Direct: 780.784.6556 vada@lizotterealestate.com