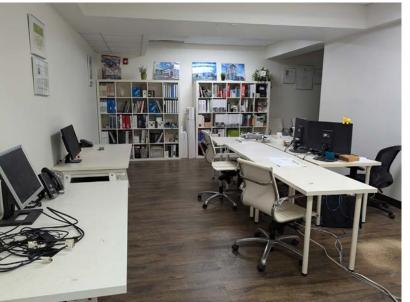

## ATTIA BUILDING OFFICE SPACE

## **Property Highlights**

- Last remaining vacancy in the building
- Substantial improvements to the building in the past 5 years
- Good mix of tenants in the building, law firm, engineering firm, fire safety company, and marketing company on the second floor
- On-site management
- Ideal for professional users









# **FOR LEASE**

Attia Building Office Space



## **Floor Plan**



# **FOR LEASE**

Attia Building Office Space















# **FOR LEASE**

# Attia Building Office Space



### **Property Information**

Municipal Address: Unit 204 - 10525 Jasper Ave, Edmonton, AB

**Size:** 835 Sq. Ft. (+/-)

**Zoning:** JAMSC (Jasper Avenue Main Street Commercial)

Parking: Negotiable

Year Built: 1960 | Renovated 2018

Possession: Immediate/negotiable

\$\$\$

**Lease Rate:** \$16.00/Sq. Ft.

**OP Costs:** \$11.00/Sq. Ft.

### **Contact**

### **Chuck Clubine**

Senior Associate Cell: 780.264.7773 Direct: 780.784.6553

chuck@lizottereal estate.com

### **Tom Dean**

Associate

Cell: 780.920.8019 Direct: 780.784.6550 tom@lizotterealestate.com

### Vada Giguere

Executive Assistant Direct: 780.784.6556 vada@lizotterealestate.com