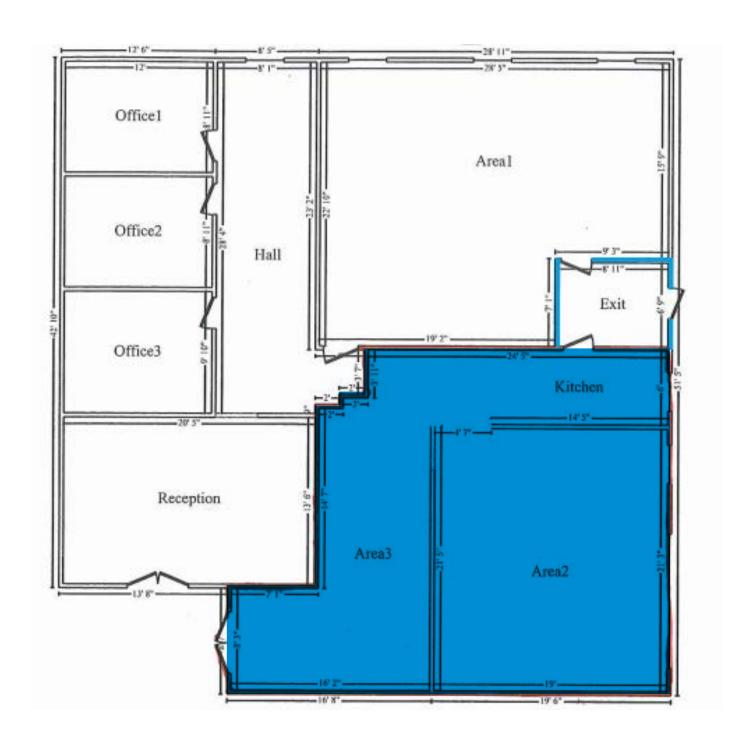

## ATTIA BUILDING OFFICE SPACE

## **Property Highlights**

- Last remaining vacancy in the building
- Substantial improvements to the building in the past 5 years
- Good mix of tenants in the building, law firm, engineering firm, fire safety company, and marketing company on the second floor
- On-site management
- Ideal for professional users









# **FOR LEASE**

Attia Building Office Space



## **Floor Plan**



# **FOR LEASE**

Attia Building Office Space















# **FOR LEASE**

# Attia Building Office Space



### **Property Information**

Municipal Address: Unit 204 - 10525 Jasper Ave, Edmonton, AB

**Size:** 835 Sq. Ft. (+/-)

**Zoning:** JAMSC (Jasper Avenue Main Street Commercial)

Parking: Negotiable

Year Built: 1960 | Renovated 2018

Possession: Immediate/negotiable

\$\$\$

**Lease Rate:** \$16.00/Sq. Ft.

**OP Costs:** \$11.00/Sq. Ft.

### **Contact**

### **Chuck Clubine**

Senior Associate Cell: 780.264.7773 Direct: 780.784.6553

chuck@lizottereal estate.com

### **Tom Dean**

Associate

Cell: 780.920.8019 Direct: 780.784.6550 tom@lizotterealestate.com

### Vada Giguere

Executive Assistant Direct: 780.784.6556 vada@lizotterealestate.com