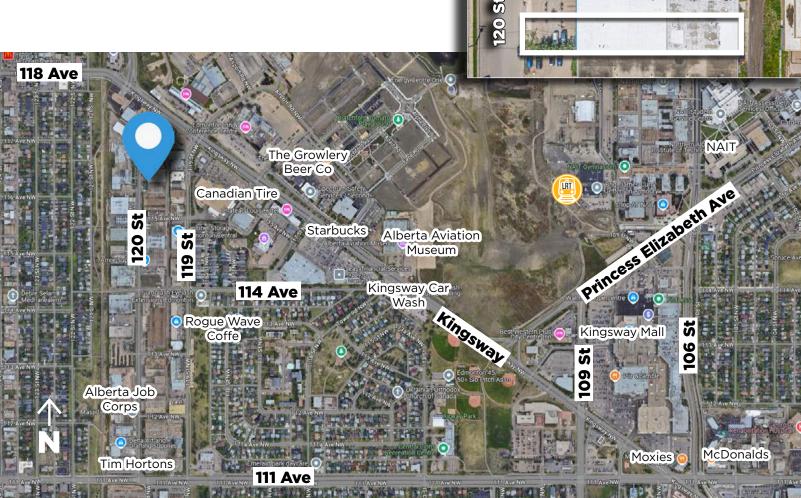

11523 120 Street NW, Edmonton, AB

## KINGSWAY WAREHOUSE W/ BUILT-OUT OFFICE **Property Highlights**

- Convenient access to Yellowhead Trail, major transportation routes, and public transit.
- Ample turning radius for easy loading and deliveries
- Open layout with warehouse and premium office mix
- Central Air Conditioning
- Secure Storage
- Dock and grade loading