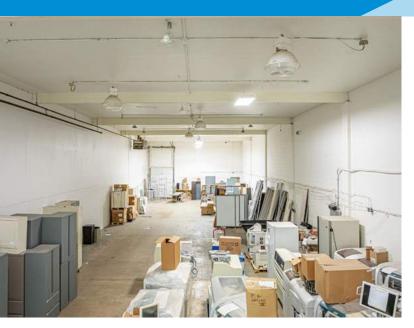

## KINGSWAY WAREHOUSE W/ BUILT-OUT OFFICE **Property Highlights**

- Convenient access to Yellowhead Trail, major transportation routes, and public transit.
- Ample turning radius for easy loading and deliveries
- Open layout with warehouse and premium office mix
- Central Air Conditioning
- Secure Storage
- Dock and grade loading

Kingsway Warehouse with Fully built-out office

Kingsway Warehouse with Fully built-out office