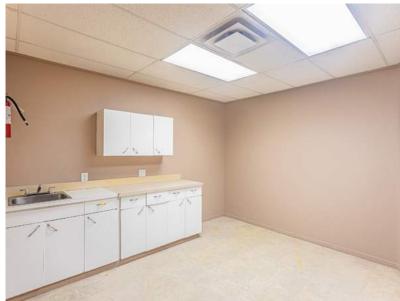

## KINGSWAY WAREHOUSE W/ BUILT-OUT OFFICE **Property Highlights**

- Convenient access to Yellowhead Trail, major transportation routes, and public transit.
- Ample turning radius for easy loading and deliveries
- Open layout with warehouse and premium office mix
- Central Air Conditioning
- Secure Storage
- Dock and grade loading

Kingsway Warehouse with Fully built-out office

Kingsway Warehouse with Fully built-out office