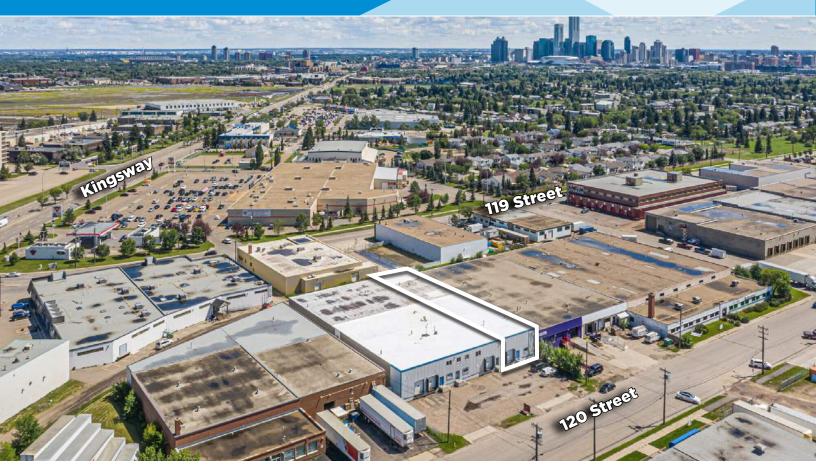

11523 120 Street NW, Edmonton, AB

## **Property Information**

Municipal Address: 11523 120 Street NW, Edmonton, AB

Legal Address: Plan 1276HW Blk 195 Lot A

**Size:** ±5,850 Sq. Ft

Zoning: IM (Medium Industrial)

Parking: On-site parking

**Power:** 200 Amps, 280 V, Phase 3