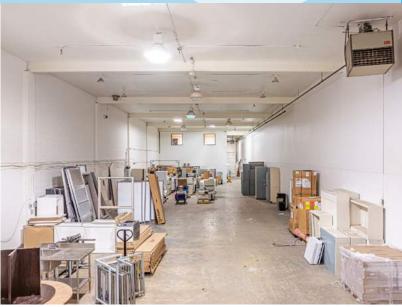

## KINGSWAY WAREHOUSE W/ BUILT-OUT OFFICE **Property Highlights**

- Convenient access to Yellowhead Trail, major transportation routes, and public transit.
- Ample turning radius for easy loading and deliveries
- Open layout with warehouse and premium office mix
- Central Air Conditioning
- Secure Storage
- Dock and grade loading

Kingsway Warehouse with Fully built-out office

Kingsway Warehouse with Fully built-out office