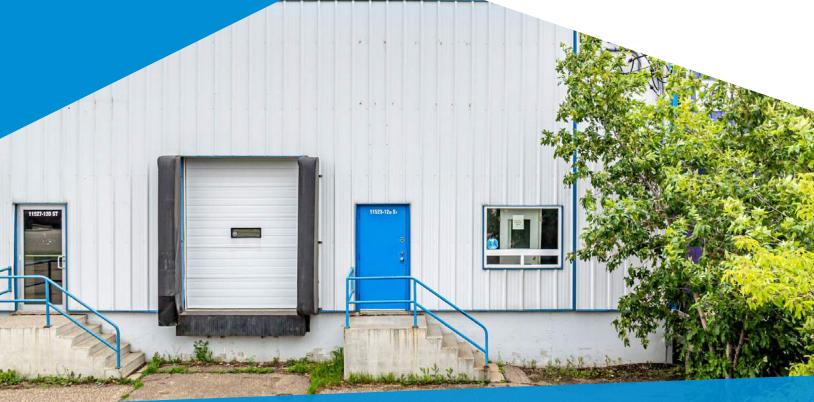

11523 120 Street NW, Edmonton, AB

## KINGSWAY WAREHOUSE W/ BUILT-OUT OFFICE **Property Highlights**

- Convenient access to Yellowhead Trail, major transportation routes, and public transit.
- Ample turning radius for easy loading and deliveries
- Open layout with warehouse and premium office mix
- Central Air Conditioning
- Secure Storage
- Dock and grade loading

Kingsway Warehouse with Fully built-out office

Kingsway Warehouse with Fully built-out office