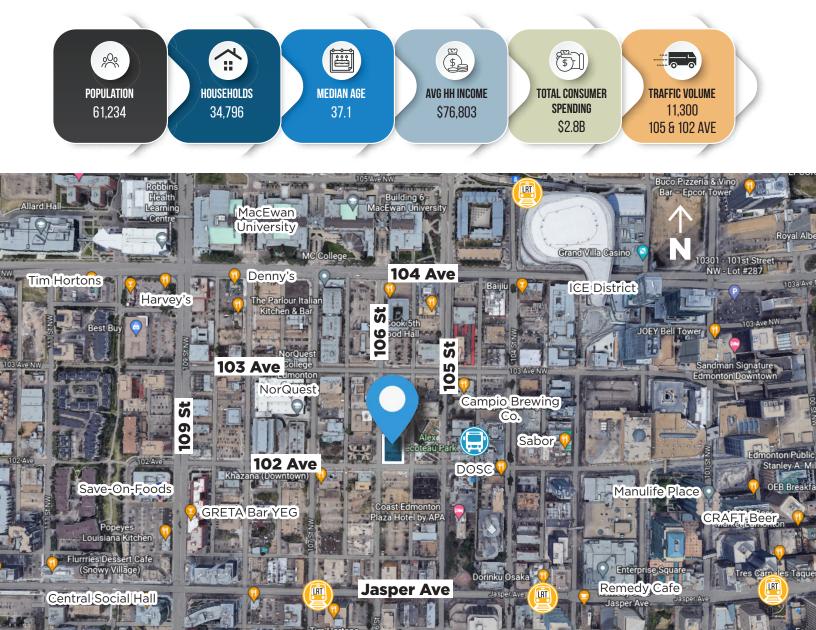

92 Sq. Ft.                                                     |
| Zoning:            | UW (Urban Warehouse)                                               |
| Parking:           | Ample front parking for clients,<br>Underground parking for Tenant |
| Dessesion          | luovo o dioto /o o o otio la la                                    |

Possession: Immediate/negotiable

### **\$\$\$**

**Lease Rate:** \$24 - \$26/SF on a 5 year term

**Op Costs:** \$10.10/Sq. Ft.

### **Demographics within 2KM**



### Contact

Chuck Clubine Senior Associate Cell: 780.264.7773 Direct: 780.784.6553 chuck@lizotterealestate.com

#### Tom Dean

Associate Cell: 780.920.8019 Direct: 780.784.6550 tom@lizotterealestate.com

#### Vada Giguere

Executive Assistant Direct: 780.784.6556 vada@lizotterealestate.com