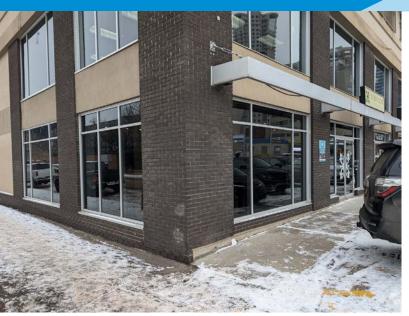

### 10544 – 102 Ave, Edmonton, AB

### **Property Information**

| Municipal Address: | 10544 - 102 Ave, Edmonton, AB                                      |
|--------------------|--------------------------------------------------------------------|
| Size:              | ±1,592 Sq. Ft.                                                     |
| Zoning:            | UW (Urban Warehouse)                                               |
| Parking:           | Ample front parking for clients,<br>Underground parking for Tenant |
| Dessesion          | luovo o dioto /o o o otio la la                                    |