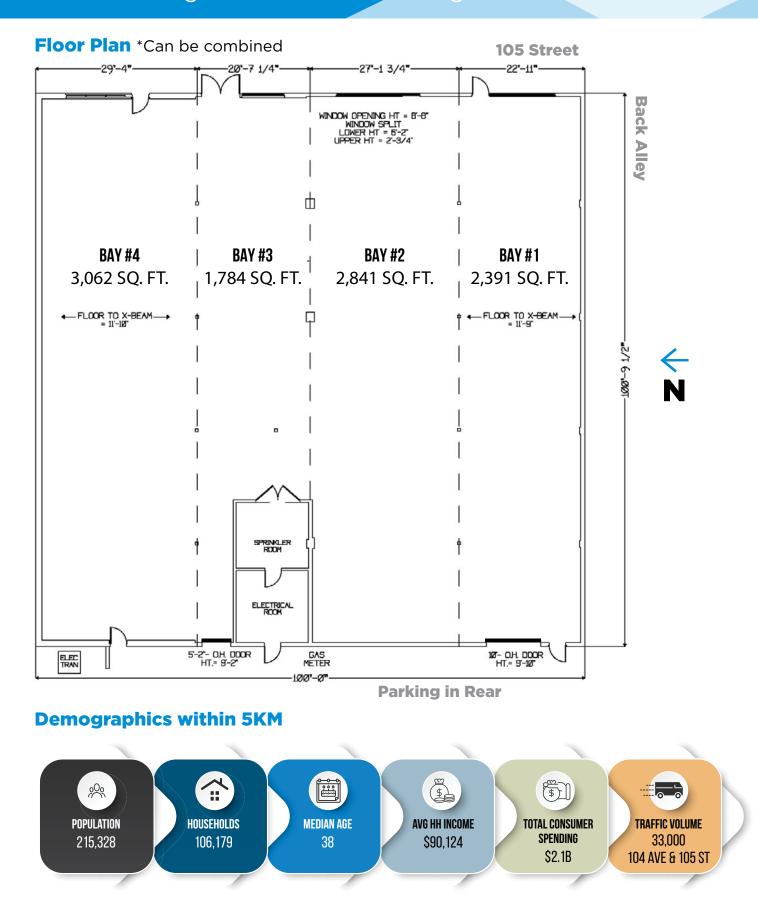

# **FOR LEASE** ±1,784 - 10,078 Sq. Ft.

\*Can be combined

### **Property Information**

1

S

109

Denny's

The Parlour

|                    |                                                       |                                                                                                                                                                                                                                                                                                                                                                                                                                                                                                                                                                                                                                                                                                                                                                                                                                                                                                                                                                                                                                                                                                                                                                                                                                                                                                                                                                                                                                                                                                                                                                                                                                                                                                                                                                                                                                                                                                                                                                                                                                                                                                                                | Chuc                     |
|--------------------|-------------------------------------------------------|--------------------------------------------------------------------------------------------------------------------------------------------------------------------------------------------------------------------------------------------------------------------------------------------------------------------------------------------------------------------------------------------------------------------------------------------------------------------------------------------------------------------------------------------------------------------------------------------------------------------------------------------------------------------------------------------------------------------------------------------------------------------------------------------------------------------------------------------------------------------------------------------------------------------------------------------------------------------------------------------------------------------------------------------------------------------------------------------------------------------------------------------------------------------------------------------------------------------------------------------------------------------------------------------------------------------------------------------------------------------------------------------------------------------------------------------------------------------------------------------------------------------------------------------------------------------------------------------------------------------------------------------------------------------------------------------------------------------------------------------------------------------------------------------------------------------------------------------------------------------------------------------------------------------------------------------------------------------------------------------------------------------------------------------------------------------------------------------------------------------------------|--------------------------|
| Municipal Address: | <u> 10510 – 105 Street NW, Edmonton, AB</u>           | -ilin                                                                                                                                                                                                                                                                                                                                                                                                                                                                                                                                                                                                                                                                                                                                                                                                                                                                                                                                                                                                                                                                                                                                                                                                                                                                                                                                                                                                                                                                                                                                                                                                                                                                                                                                                                                                                                                                                                                                                                                                                                                                                                                          | Senio<br>Cell: 7         |
| Legal Address:     | Plan B3 Blk 5 Lot 236,237,238                         |                                                                                                                                                                                                                                                                                                                                                                                                                                                                                                                                                                                                                                                                                                                                                                                                                                                                                                                                                                                                                                                                                                                                                                                                                                                                                                                                                                                                                                                                                                                                                                                                                                                                                                                                                                                                                                                                                                                                                                                                                                                                                                                                | Direc                    |
| Building Size:     | ±10,078 Sq. Ft.                                       |                                                                                                                                                                                                                                                                                                                                                                                                                                                                                                                                                                                                                                                                                                                                                                                                                                                                                                                                                                                                                                                                                                                                                                                                                                                                                                                                                                                                                                                                                                                                                                                                                                                                                                                                                                                                                                                                                                                                                                                                                                                                                                                                |                          |
| -                  | <b>Bay #1</b> ±2,391 Sq. Ft.                          |                                                                                                                                                                                                                                                                                                                                                                                                                                                                                                                                                                                                                                                                                                                                                                                                                                                                                                                                                                                                                                                                                                                                                                                                                                                                                                                                                                                                                                                                                                                                                                                                                                                                                                                                                                                                                                                                                                                                                                                                                                                                                                                                | Tom Assoc                |
| *Can be combined   | <b>Bay #2</b> ±2,841 Sq. Ft.                          |                                                                                                                                                                                                                                                                                                                                                                                                                                                                                                                                                                                                                                                                                                                                                                                                                                                                                                                                                                                                                                                                                                                                                                                                                                                                                                                                                                                                                                                                                                                                                                                                                                                                                                                                                                                                                                                                                                                                                                                                                                                                                                                                | Cell: 7<br>Direc         |
|                    | <b>Bay #3</b> ±1,784 Sq. Ft.                          |                                                                                                                                                                                                                                                                                                                                                                                                                                                                                                                                                                                                                                                                                                                                                                                                                                                                                                                                                                                                                                                                                                                                                                                                                                                                                                                                                                                                                                                                                                                                                                                                                                                                                                                                                                                                                                                                                                                                                                                                                                                                                                                                | tom@                     |
|                    | <b>Bay #4</b> ±3,062 Sq. Ft.                          |                                                                                                                                                                                                                                                                                                                                                                                                                                                                                                                                                                                                                                                                                                                                                                                                                                                                                                                                                                                                                                                                                                                                                                                                                                                                                                                                                                                                                                                                                                                                                                                                                                                                                                                                                                                                                                                                                                                                                                                                                                                                                                                                | Vada                     |
| Parking:           | On-Site parking<br>+additional paid parking available |                                                                                                                                                                                                                                                                                                                                                                                                                                                                                                                                                                                                                                                                                                                                                                                                                                                                                                                                                                                                                                                                                                                                                                                                                                                                                                                                                                                                                                                                                                                                                                                                                                                                                                                                                                                                                                                                                                                                                                                                                                                                                                                                | Exect<br>Direct<br>vada@ |
| Power:             | 800 - 1200 amp TBC                                    | Construction of the local division of the lo | 10 32                    |
| Renovated:         | 2021                                                  | -                                                                                                                                                                                                                                                                                                                                                                                                                                                                                                                                                                                                                                                                                                                                                                                                                                                                                                                                                                                                                                                                                                                                                                                                                                                                                                                                                                                                                                                                                                                                                                                                                                                                                                                                                                                                                                                                                                                                                                                                                                                                                                                              | -                        |
| Loading:           | Rear Grade loading in Unit 1 & 3                      | 0000                                                                                                                                                                                                                                                                                                                                                                                                                                                                                                                                                                                                                                                                                                                                                                                                                                                                                                                                                                                                                                                                                                                                                                                                                                                                                                                                                                                                                                                                                                                                                                                                                                                                                                                                                                                                                                                                                                                                                                                                                                                                                                                           | 808                      |
| Possession:        | Immediate/negotiable                                  | 6                                                                                                                                                                                                                                                                                                                                                                                                                                                                                                                                                                                                                                                                                                                                                                                                                                                                                                                                                                                                                                                                                                                                                                                                                                                                                                                                                                                                                                                                                                                                                                                                                                                                                                                                                                                                                                                                                                                                                                                                                                                                                                                              | A                        |
| \$\$\$             |                                                       | and the second                                                                                                                                                                                                                                                                                                                                                                                                                                                                                                                                                                                                                                                                                                                                                                                                                                                                                                                                                                                                                                                                                                                                                                                                                                                                                                                                                                                                                                                                                                                                                                                                                                                                                                                                                                                                                                                                                                                                                                                                                                                                                                                 |                          |
| Lease Rate:        | Starting at \$18/Sq. Ft.                              | and the second                                                                                                                                                                                                                                                                                                                                                                                                                                                                                                                                                                                                                                                                                                                                                                                                                                                                                                                                                                                                                                                                                                                                                                                                                                                                                                                                                                                                                                                                                                                                                                                                                                                                                                                                                                                                                                                                                                                                                                                                                                                                                                                 |                          |
| Op Costs:          | \$7.22/Sq. Ft.                                        |                                                                                                                                                                                                                                                                                                                                                                                                                                                                                                                                                                                                                                                                                                                                                                                                                                                                                                                                                                                                                                                                                                                                                                                                                                                                                                                                                                                                                                                                                                                                                                                                                                                                                                                                                                                                                                                                                                                                                                                                                                                                                                                                |                          |
|                    |                                                       |                                                                                                                                                                                                                                                                                                                                                                                                                                                                                                                                                                                                                                                                                                                                                                                                                                                                                                                                                                                                                                                                                                                                                                                                                                                                                                                                                                                                                                                                                                                                                                                                                                                                                                                                                                                                                                                                                                                                                                                                                                                                                                                                | 105                      |
|                    |                                                       | and a state statement                                                                                                                                                                                                                                                                                                                                                                                                                                                                                                                                                                                                                                                                                                                                                                                                                                                                                                                                                                                                                                                                                                                                                                                                                                                                                                                                                                                                                                                                                                                                                                                                                                                                                                                                                                                                                                                                                                                                                                                                                                                                                                          | sinw 102 sin             |