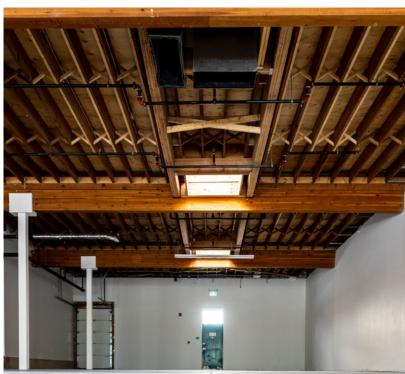

### FLEXIBLE SIZING IN RENOVATED BUILDING

### **Property Highlights**

- Fully renovated building
- Flexible sizing options
- 2-minute walk from Rogers Place

#1200, 10117 Jasper Avenue Edmonton AB T5 L1W8

Heavy power

780.488.0888

- Located directly north of Grant MacEwan University
- Suitable for restaurants, general retail, and production uses
- Versatile space, ideal for restaurants, retail, and production.

## **FOR LEASE** Flexible Sizing in Renovated Building

# **FOR LEASE** Flexible Sizing in Renovated Building

00

Flexible Sizing in Renovated Building