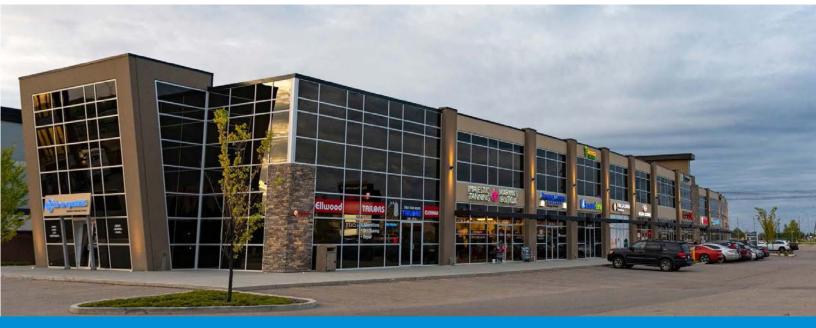

# **FOR LEASE**

264/216/242/270 - 91 Street SW, Edmonton, AB 1,217-2,004 Sq. Ft. (+/-)

### ELLWOOD CORNER RETAIL SPACE Property Highlights

- 1,217 SF and 1,577 SF of prime main floor commercial retail space
- 1,447 SF of fully built-out medical space
- High exposure to over 33,100 vehicles per day along 91 street
- Easy access to Anthony Henday and Ellerslie Road
- Daytime population reaches a total of 33,100
- Gym, daycare, medical clinic, kick boxing & martial arts, Indian cuisine, cannabis, tailors and more on-site
- Ample on-site surface parking

# **FOR LEASE** Ellwood Corner Space