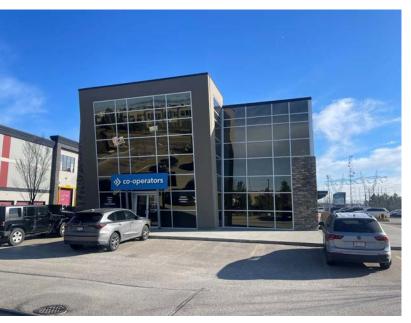

# **FOR LEASE**

264/216/242/270 - 91 Street SW, Edmonton, AB 1,217-2,004 Sq. Ft. (+/-)

### ELLWOOD CORNER RETAIL SPACE Property Highlights

- 1,217 SF and 1,577 SF of prime main floor commercial retail space
- 1,447 SF of fully built-out medical space
- High exposure to over 33,100 vehicles per day along 91 street
- Easy access to Anthony Henday and Ellerslie Road
- Daytime population reaches a total of 33,100
- Gym, daycare, medical clinic, kick boxing & martial arts, Indian cuisine, cannabis, tailors and more on-site
- Ample on-site surface parking

# **FOR LEASE** Ellwood Corner Space