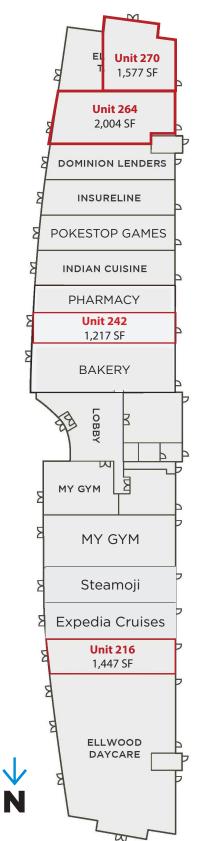

### Retail Bay can accommodate multiple users under CB2 zoning

AND ASSOCIATES REAL ESTATE INC

**91 STREET** 

# **FOR LEASE** Ellwood Corner Retail Space

#### **Property Details**

| Address:    | 264/216/242/270 - 91 Street SW, Edmonton, AB |
|-------------|----------------------------------------------|
| Size:       | <b>264</b> 2,004 Sq. Ft. (+/-)               |
|             | <b>216</b> 1,447 Sq. Ft. (+/-)               |
|             | <b>242</b> 1,217 Sq. Ft. (+/-)               |
|             | <b>270</b> 1,577 Sq. Ft. (+/-)               |
| Parking:    | 3.3 surface stalls per 1,000 Sq. Ft.         |
| Possession: | Immediate                                    |
| Zoning:     | CB2                                          |
| Lease Rate: | \$32.00 /Sq. Ft.                             |
| -           |                                              |