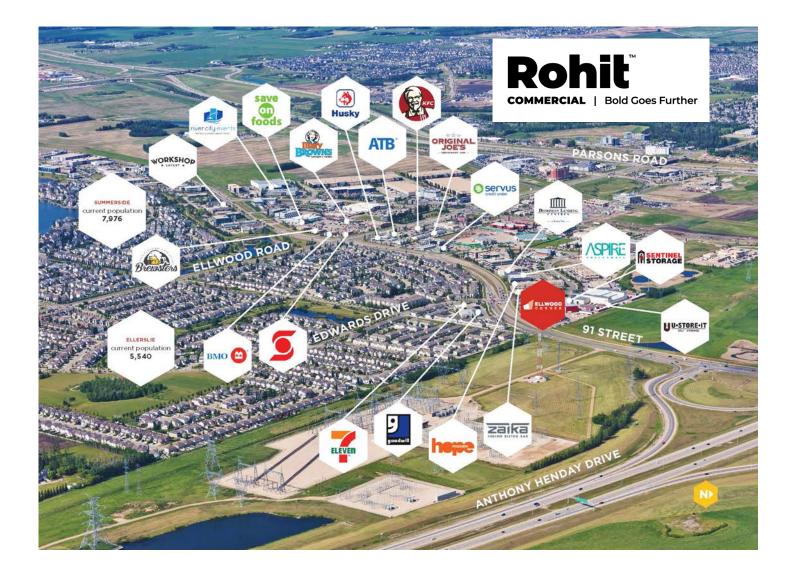

### ELLWOOD CORNER RETAIL SPACE Property Highlights

- 1,217 SF and 1,577 SF of prime main floor commercial retail space
- 1,447 SF of fully built-out medical space
- High exposure to over 33,100 vehicles per day along 91 street
- Easy access to Anthony Henday and Ellerslie Road
- Daytime population reaches a total of 33,100
- Gym, daycare, medical clinic, kick boxing & martial arts, Indian cuisine, cannabis, tailors and more on-site
- Ample on-site surface parking