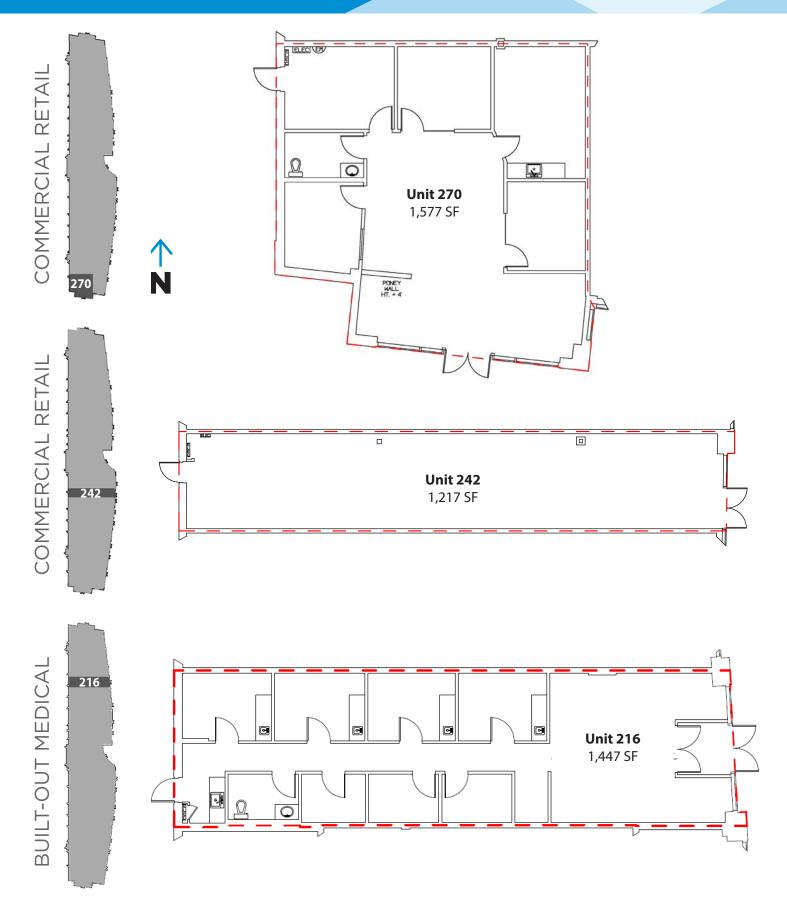

# FOR LEASE Unit 270 Ellwood Corner Space

# **FOR LEASE** Unit 216 Ellwood Medical Space

# **FOR LEASE** Ellwood Corner Retail Space

#### **Property Details**

| Address:    | 264/216/242/270 - 91 Street SW, Edmonton, AB |
|-------------|----------------------------------------------|
| Size:       | <b>264</b> 2,004 Sq. Ft. (+/-)               |
|             | <b>216</b> 1,447 Sq. Ft. (+/-)               |
|             | <b>242</b> 1,217 Sq. Ft. (+/-)               |
|             | <b>270</b> 1,577 Sq. Ft. (+/-)               |
| Parking:    | 3.3 surface stalls per 1,000 Sq. Ft.         |
| Possession: | Immediate                                    |
| Zoning:     | CB2                                          |
| Lease Rate: | \$32.00 /Sq. Ft.                             |
| -           |                                              |