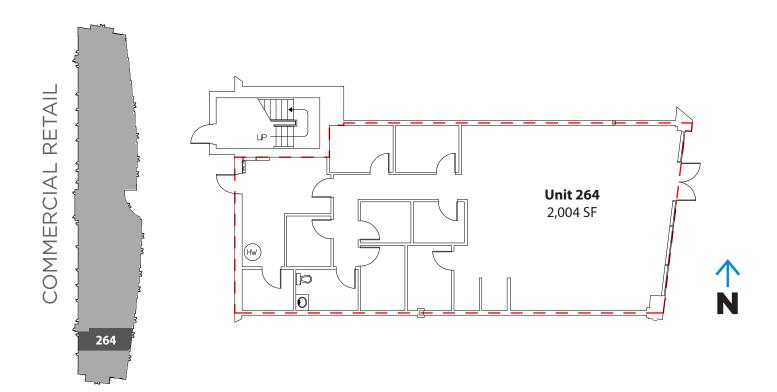

#### **Property Details**

| Address:    | 264/216/242/270 - 91 Street SW, Edmonton, AB |
|-------------|----------------------------------------------|
| Size:       | <b>264</b> 2,004 Sq. Ft. (+/-)               |
|             | <b>216</b> 1,447 Sq. Ft. (+/-)               |
|             | <b>242</b> 1,217 Sq. Ft. (+/-)               |
|             | <b>270</b> 1,577 Sq. Ft. (+/-)               |
| Parking:    | 3.3 surface stalls per 1,000 Sq. Ft.         |
| Possession: | Immediate                                    |
| Zoning:     | CB2                                          |
| Lease Rate: | \$32.00 /Sq. Ft.                             |
| -           |                                              |