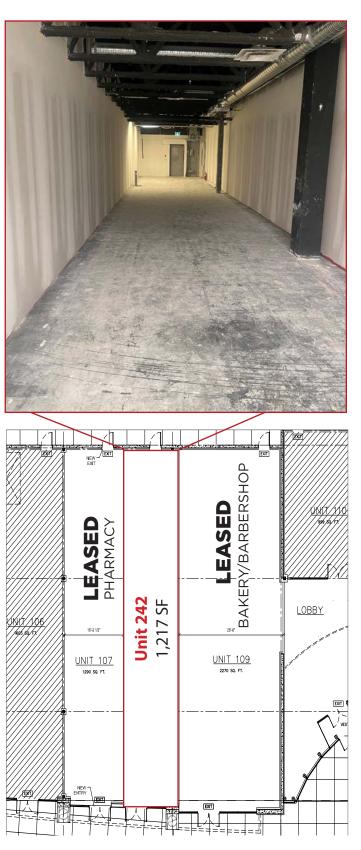

# **FOR LEASE** Unit 216 Ellwood Medical Space

#### **Property Details**

| Address:    | 264/216/242/270 - 91 Street SW, Edmonton, AB |
|-------------|----------------------------------------------|
| Size:       | <b>264</b> 2,004 Sq. Ft. (+/-)               |
|             | <b>216</b> 1,447 Sq. Ft. (+/-)               |
|             | <b>242</b> 1,217 Sq. Ft. (+/-)               |
|             | <b>270</b> 1,577 Sq. Ft. (+/-)               |
| Parking:    | 3.3 surface stalls per 1,000 Sq. Ft.         |
| Possession: | Immediate                                    |
| Zoning:     | CB2                                          |
| Lease Rate: | \$32.00 /Sq. Ft.                             |
| -           |                                              |