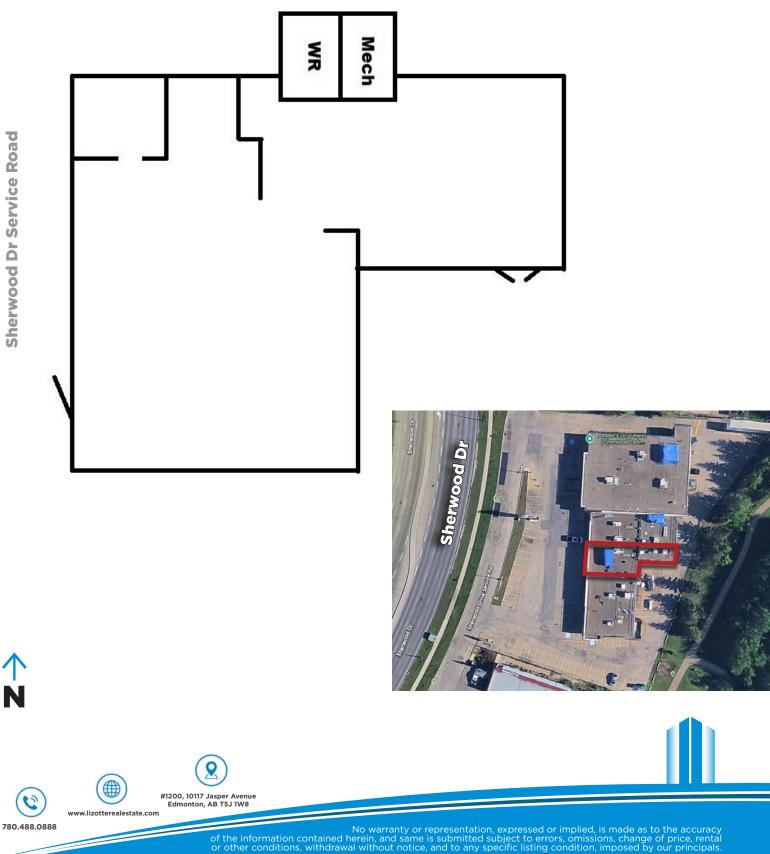

#### **Floor Plan**

### **Property Information**

| Municipal Address: | 2008B Sherwood Drive, Sherwood Park, AB |
|--------------------|-----------------------------------------|
| Size:              | ±2,549 Sq. Ft.                          |
| Zoning:            | CITP (Centre In The Park)               |
| Parking:           | Ample surface                           |
| Loading:           | Double man door                         |
| Possession:        | Immediate/negotiable                    |