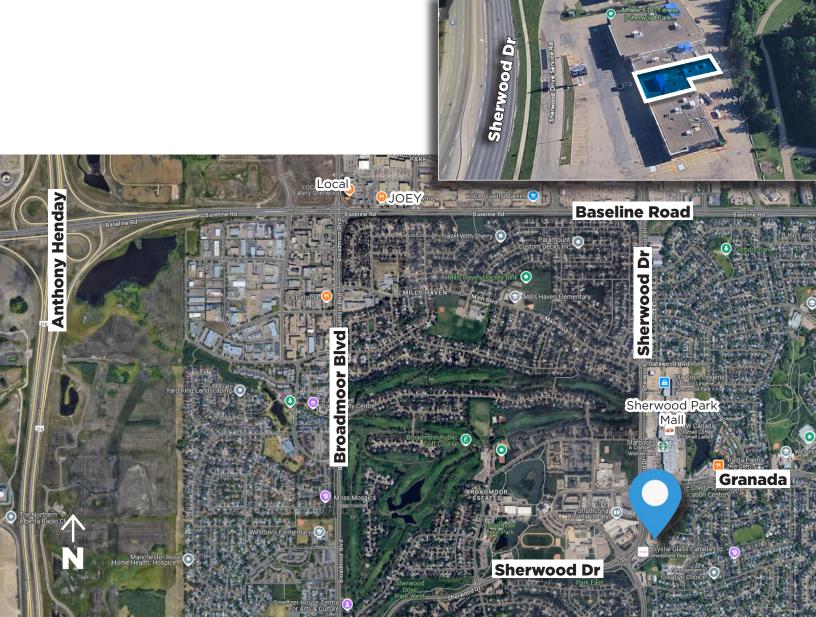

## 2008B Sherwood Drive, Sherwood Park AB

### **Property Information**

| Municipal Address: | 2008B Sherwood Drive, Sherwood Park, AB |
|--------------------|-----------------------------------------|
| Size:              | ±2,549 Sq. Ft.                          |
| Zoning:            | CITP (Centre In The Park)               |
| Parking:           | Ample surface                           |
| Loading:           | Double man door                         |
| Possession:        | Immediate/negotiable                    |