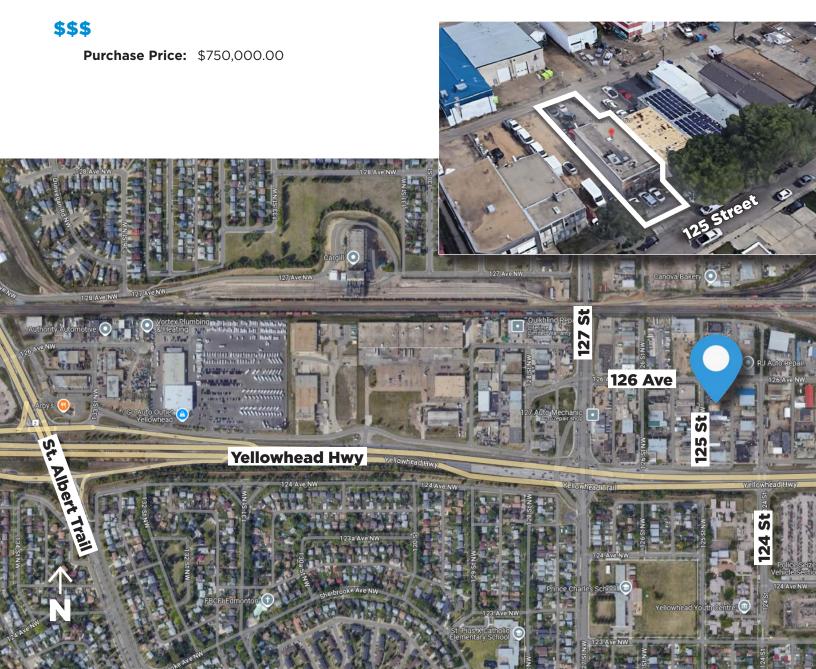

### 12535A - 125 St NW, Edmonton, AB

### **Property Highlights**

- Great small car repair shop located in the Hagmann Estate Industrial area.
- Includes two 12' x 10' grade doors.
- Business and equipment can be included in the sale.
- Equipped with two car lifts.

w.lizottereal

780.488.0888

• Conveniently located off the busy 127 St and Yellowhead Trail.

### **Property Information**

| Municipal Address: | 12535A – 125 St NW, Edmonton, AB         |
|--------------------|------------------------------------------|
| Legal Address:     | Plan 644AE, Blk 13, Lot 19               |
| Building Size:     | ±2,980 Sq. Ft. w/ ±400 Sq. Ft. Mezzanine |
| Zoning:            | IM (Medium Industrial)                   |
| Parking:           | Ample                                    |
| Power:             | ТВС                                      |
| Loading:           | (2) 12'x10' Grade doors                  |
|                    |                                          |