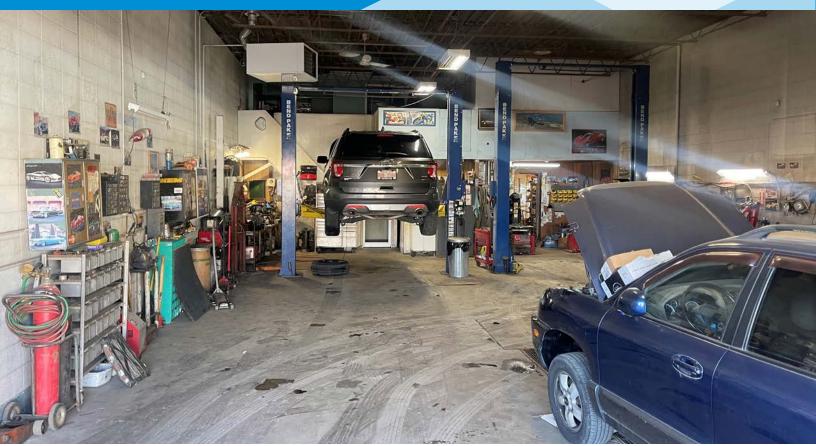

## **FULLY FIXTURED AUTOMOTIVE SHOP**

### **Property Highlights**

- Great small car repair shop located in the Hagmann Estate Industrial area.
- Includes two 12' x 10' grade doors.
- Business and equipment can be included in the sale.
- Equipped with two car lifts.