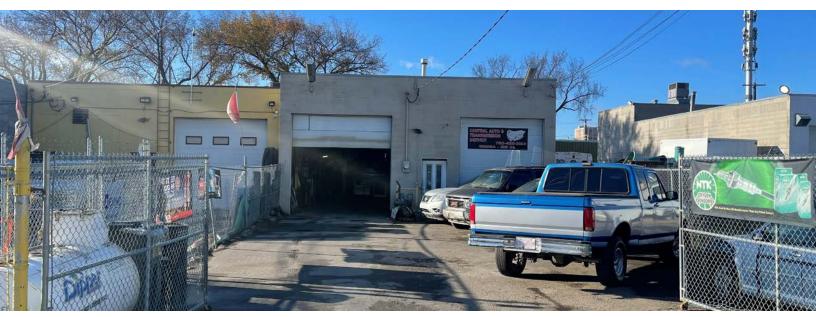

## **FULLY FIXTURED AUTOMOTIVE SHOP**

### **Property Highlights**

- Great small car repair shop located in the Hagmann Estate Industrial area.
- Includes two 12' x 10' grade doors.
- Business and equipment can be included in the sale.
- Equipped with two car lifts.