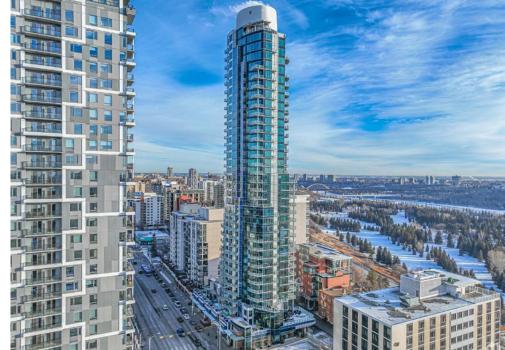

### **Property Highlights**

- Located on the high-profile street of Jasper Avenue in downtown Edmonton, nestled in the heart of Oliver's growing neighborhood.
- These retail condo units are situated in one of Edmonton's most prestigious mixed-use towers, and offer 2 titled parking stalls, with multiple street parking stalls and underground parking available.
- Ideal unit(s) for professional business users, accountants, medical professionals, lawyers, sleep clinics, and pharmaceutical dispensaries.
- Excellent signage opportunity North facing.
- Neighbors include Citizen on Jasper, Earls Kitchen + Bar, and Iconoclast Coffee.