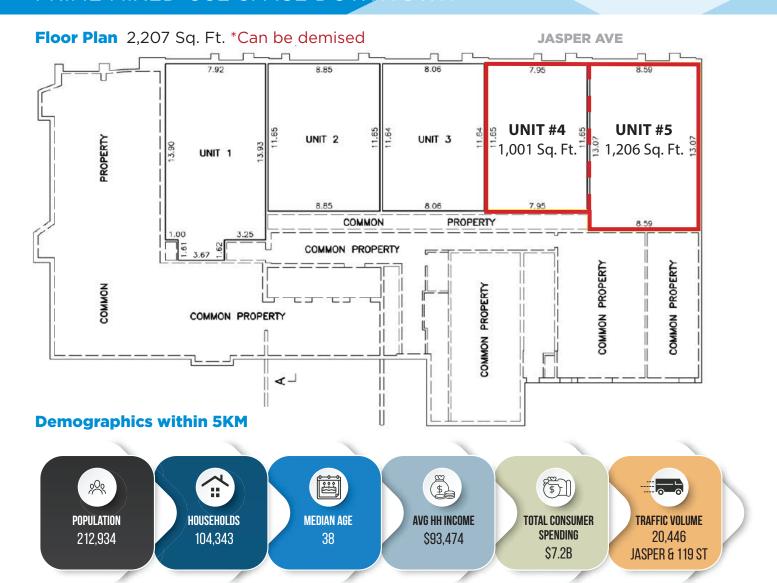

### **Property Information**

Municipal Address: 11953 Jasper Avenue, Edmonton, AB

**Legal Address:** Units #4 & #5, Plan 1520090

**Size: Unit #4** 1,001 Sq. Ft. (+/-)

**Unit #5** 1,206 Sq. Ft. (+/-)

Total 2,207 Sq. Ft. \*Can be demised