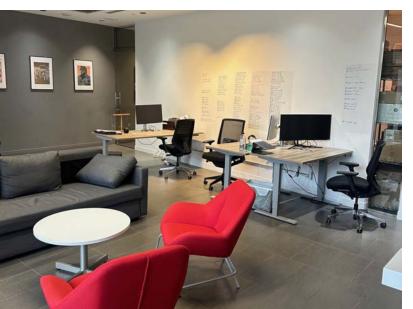

### **Property Highlights**

- Located on the high-profile street of Jasper Avenue in downtown Edmonton, nestled in the heart of Oliver's growing neighborhood.
- These retail condo units are situated in one of Edmonton's most prestigious mixed-use towers, and offer 2 titled parking stalls, with multiple street parking stalls and underground parking available.
- Ideal unit(s) for professional business users, accountants, medical professionals, lawyers, sleep clinics, and pharmaceutical dispensaries.
- Excellent signage opportunity North facing.
- Neighbors include Citizen on Jasper, Earls Kitchen + Bar, and Iconoclast Coffee.