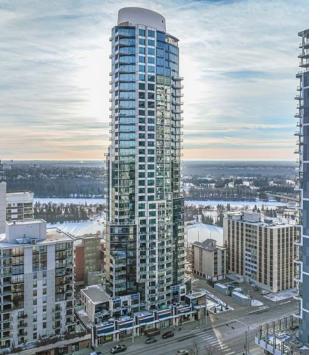

### PRIME MIXED-USE SPACE DOWNTOWN

### **Property Highlights**

- Located on the high-profile street of Jasper Avenue in downtown Edmonton, nestled in the heart of Oliver's growing neighborhood.
- These retail condo units are situated in one of Edmonton's most prestigious mixed-use towers, and offer 2 titled parking stalls, with multiple street parking stalls and underground parking available.
- Ideal unit(s) for professional business users, accountants, medical professionals, lawyers, sleep clinics, and pharmaceutical dispensaries.
- Excellent signage opportunity North facing.
- Neighbors include Citizen on Jasper, Earls Kitchen + Bar, and Iconoclast Coffee.