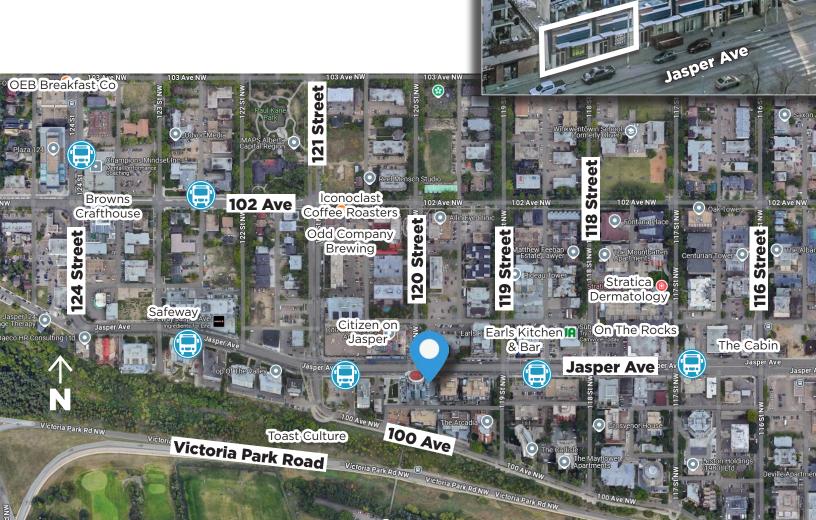

### **Property Highlights**

- Located on the high-profile street of Jasper Avenue in downtown Edmonton, nestled in the heart of Oliver's growing neighborhood.
- These retail condo units are situated in one of Edmonton's most prestigious mixed-use towers, and offer 2 titled parking stalls, with multiple street parking stalls and underground parking available.
- Ideal unit(s) for professional business users, accountants, medical professionals, lawyers, sleep clinics, and pharmaceutical dispensaries.
- Excellent signage opportunity North facing.
- Neighbors include Citizen on Jasper, Earls Kitchen + Bar, and Iconoclast Coffee.

### **Property Information**

Municipal Address: 11953 Jasper Avenue, Edmonton, AB

**Legal Address:** Units #4 & #5, Plan 1520090

**Size: Unit #4** 1,001 Sq. Ft. (+/-)

**Unit #5** 1,206 Sq. Ft. (+/-)

Total 2,207 Sq. Ft. \*Can be demised