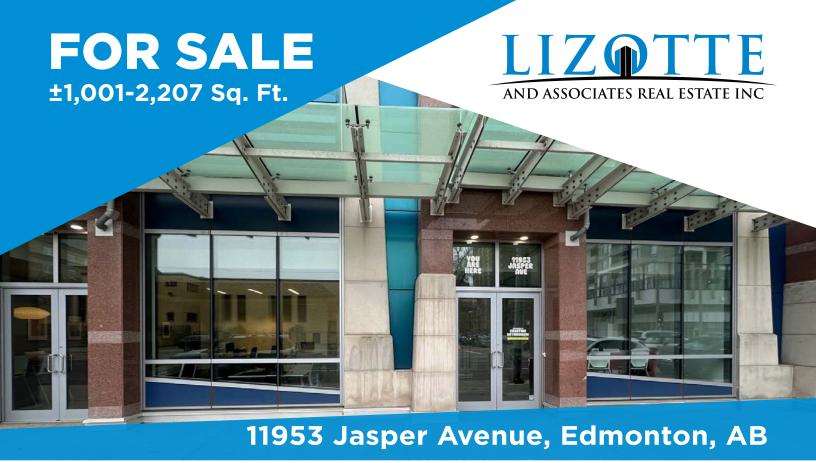

# **FOR SALE**

PRIME MIXED-USE SPACE DOWNTOWN

### **Property Information**

Municipal Address: 11953 Jasper Avenue, Edmonton, AB

**Legal Address:** Units #4 & #5, Plan 1520090

**Size: Unit #4** 1,001 Sq. Ft. (+/-)

**Unit #5** 1,206 Sq. Ft. (+/-)

Total 2,207 Sq. Ft. \*Can be demised