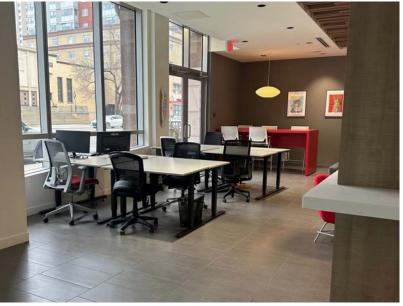

### **Property Highlights**

- Located on the high-profile street of Jasper Avenue in downtown Edmonton, nestled in the heart of Oliver's growing neighborhood.
- These retail condo units are situated in one of Edmonton's most prestigious mixed-use towers, and offer 2 titled parking stalls, with multiple street parking stalls and underground parking available.
- Ideal unit(s) for professional business users, accountants, medical professionals, lawyers, sleep clinics, and pharmaceutical dispensaries.
- Excellent signage opportunity North facing.
- Neighbors include Citizen on Jasper, Earls Kitchen + Bar, and Iconoclast Coffee.