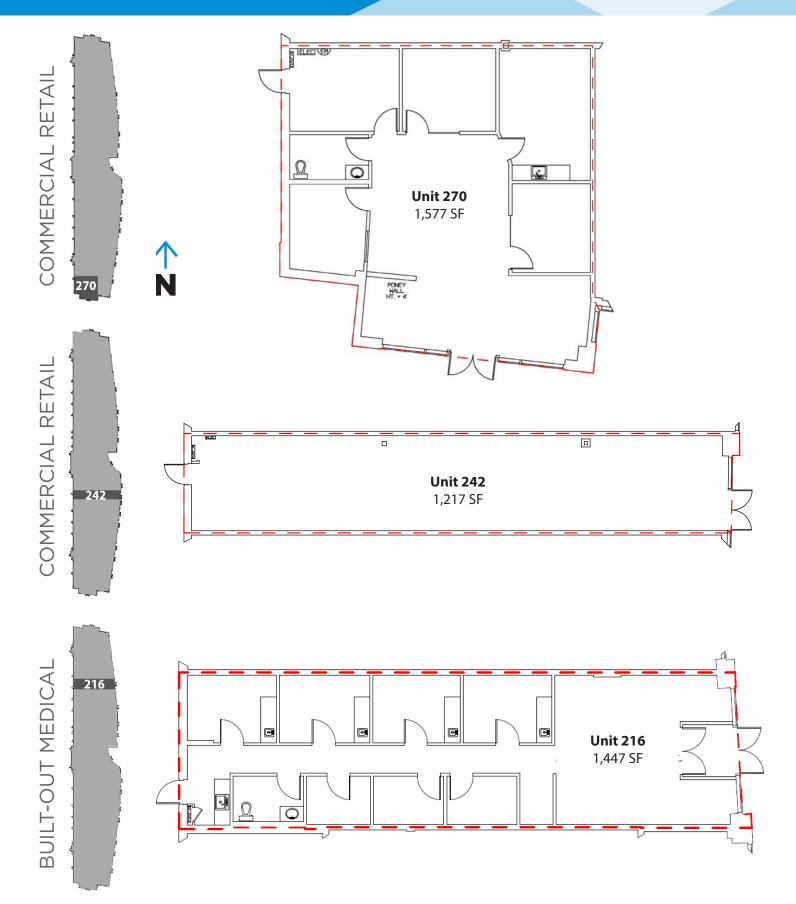

# **ELLWOOD CORNER RETAIL SPACE Property Highlights**

- 1,217 SF and 1,577 SF of prime main floor commercial retail space
- 1,447 SF of fully built-out medical space
- High exposure to over 33,100 vehicles per day along 91 street
- Easy access to Anthony Henday and Ellerslie Road
- Daytime population reaches a total of 33,100
- Gym, daycare, medical clinic, kick boxing & martial arts, Indian cuisine, cannabis, tailors and more on-site
- Ample on-site surface parking

#### **Property Details**

Address: 264/216/242/270 - 91 Street SW, Edmonton, AB

**264** 2,004 Sq. Ft. (+/-)

**216** 1,447 Sq. Ft. (+/-)

**242** 1,217 Sq. Ft. (+/-)

270 1,577 Sq. Ft. (+/-)

Parking: 3.3 surface stalls per 1,000 Sq. Ft.