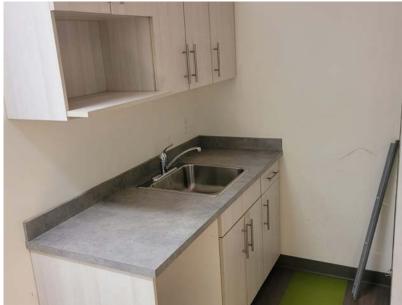

# **ELLWOOD CORNER RETAIL SPACE Property Highlights**

- 1,217 SF and 1,577 SF of prime main floor commercial retail space
- 1,447 SF of fully built-out medical space
- High exposure to over 33,100 vehicles per day along 91 street
- Easy access to Anthony Henday and Ellerslie Road
- Daytime population reaches a total of 33,100
- Gym, daycare, medical clinic, kick boxing & martial arts, Indian cuisine, cannabis, tailors and more on-site
- Ample on-site surface parking

#### **Property Details**

Address: 264/216/242/270 - 91 Street SW, Edmonton, AB

**264** 2,004 Sq. Ft. (+/-)

**216** 1,447 Sq. Ft. (+/-)

**242** 1,217 Sq. Ft. (+/-)

270 1,577 Sq. Ft. (+/-)

Parking: 3.3 surface stalls per 1,000 Sq. Ft.