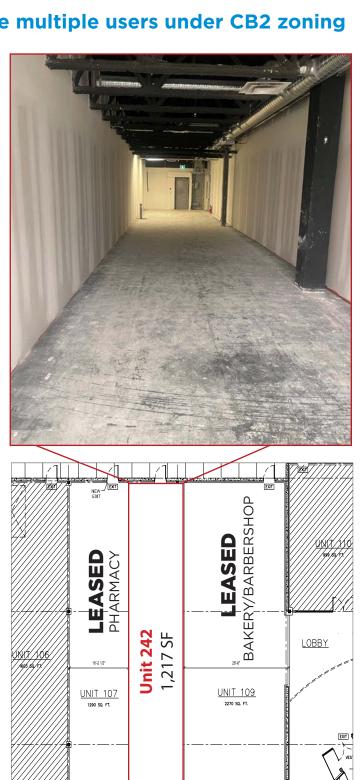

### Retail Bay can accommodate multiple users under CB2 zoning

Ellwood Corner Space