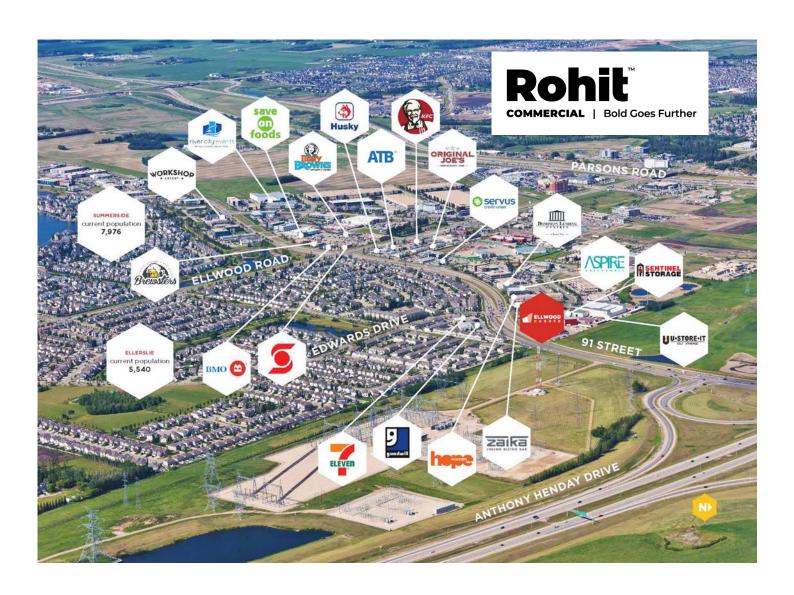

# **ELLWOOD CORNER RETAIL SPACE Property Highlights**

- 1,217 SF and 1,577 SF of prime main floor commercial retail space
- 1,447 SF of fully built-out medical space
- High exposure to over 33,100 vehicles per day along 91 street
- Easy access to Anthony Henday and Ellerslie Road
- Daytime population reaches a total of 33,100
- Gym, daycare, medical clinic, kick boxing & martial arts, Indian cuisine, cannabis, tailors and more on-site
- Ample on-site surface parking

### Ellwood Corner Space