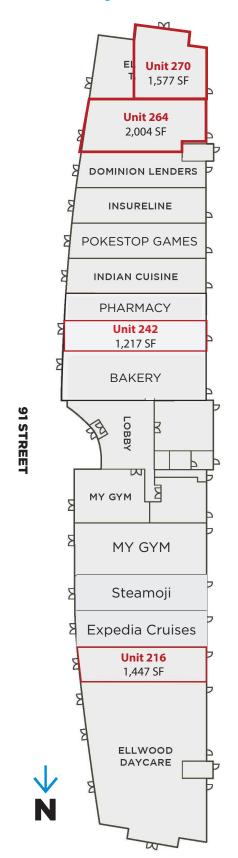

#### **Property Details**

Address: 264/216/242/270 - 91 Street SW, Edmonton, AB

**264** 2,004 Sq. Ft. (+/-)

**216** 1,447 Sq. Ft. (+/-)

**242** 1,217 Sq. Ft. (+/-)

270 1,577 Sq. Ft. (+/-)

Parking: 3.3 surface stalls per 1,000 Sq. Ft.

Possession: Immediate

Zoning: CB2

**Lease Rate:** \$32.00 /Sq. Ft.

**Op. Costs:** \$10.90/Sq. Ft. (Estimated For 2023)