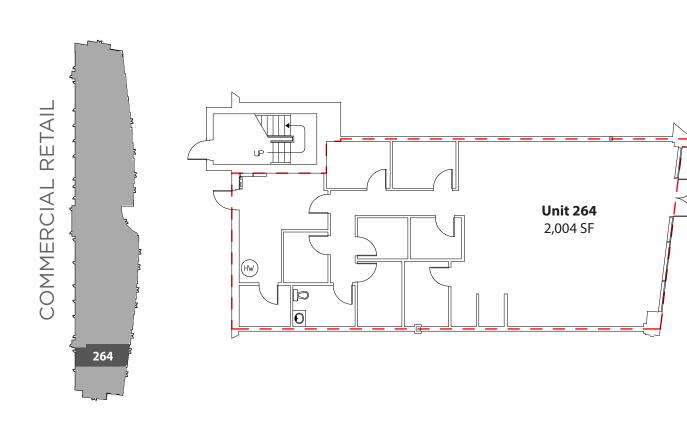

#### **Property Details**

Address: 264/216/242/270 - 91 Street SW, Edmonton, AB

**264** 2,004 Sq. Ft. (+/-)

**216** 1,447 Sq. Ft. (+/-)

**242** 1,217 Sq. Ft. (+/-)

270 1,577 Sq. Ft. (+/-)

Parking: 3.3 surface stalls per 1,000 Sq. Ft.