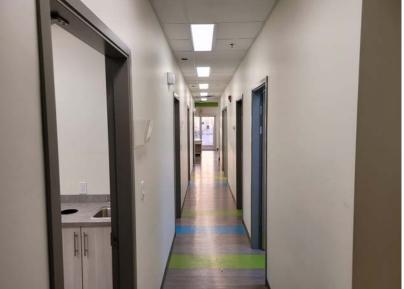

# **ELLWOOD CORNER RETAIL SPACE Property Highlights**

- 1,217 SF and 1,577 SF of prime main floor commercial retail space
- 1,447 SF of fully built-out medical space
- High exposure to over 33,100 vehicles per day along 91 street
- Easy access to Anthony Henday and Ellerslie Road
- Daytime population reaches a total of 33,100
- Gym, daycare, medical clinic, kick boxing & martial arts, Indian cuisine, cannabis, tailors and more on-site
- Ample on-site surface parking

### Ellwood Corner Retail Space