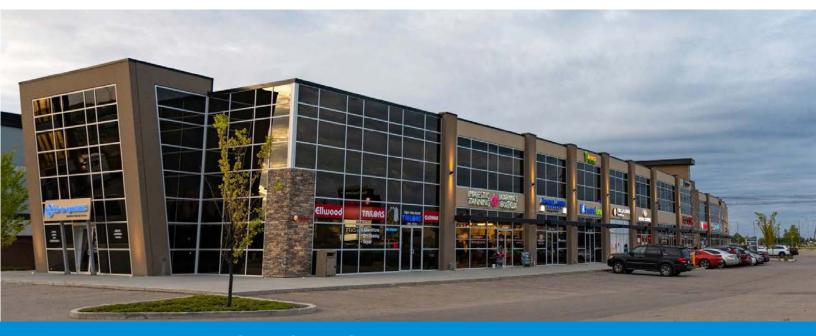

# **ELLWOOD CORNER RETAIL SPACE Property Highlights**

- 1,217 SF and 1,577 SF of prime main floor commercial retail space
- 1,447 SF of fully built-out medical space
- High exposure to over 33,100 vehicles per day along 91 street
- Easy access to Anthony Henday and Ellerslie Road
- Daytime population reaches a total of 33,100
- Gym, daycare, medical clinic, kick boxing & martial arts, Indian cuisine, cannabis, tailors and more on-site
- Ample on-site surface parking

### **FOR LEASE** Ellwood Corner Space

### Ellwood Corner Retail Space