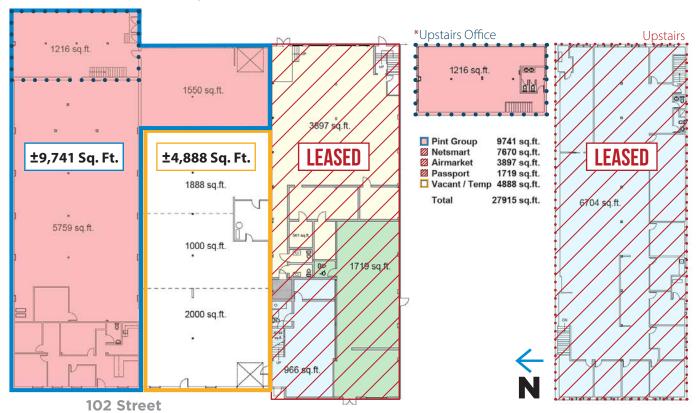

Floor Plan ±14,629 Sq. Ft. Available

±4,888 Sq. Ft. Unit

±9,741 Sq. Ft. Unit

### **Property Information**

Municipal Address: 10651 - 102 Street, Edmonton, AB

**Size:** ±4,888 Sq. Ft. ±9,741 Sq. Ft.

±14,629 Sq. Ft. \*Combined

**Zoning:** MU (Mixed Use)

Parking: 4 Stalls \*if whole space is leased