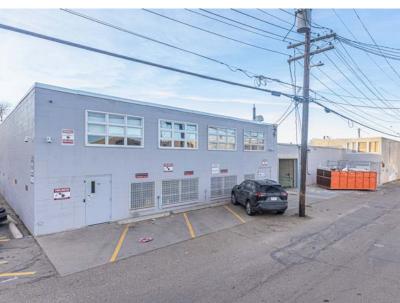

### **Property Information**

Municipal Address: 10651 - 102 Street, Edmonton, AB

**Size:** ±4,888 Sq. Ft. ±9,741 Sq. Ft.

±14,629 Sq. Ft. \*Combined

**Zoning:** MU (Mixed Use)

Parking: 4 Stalls \*if whole space is leased