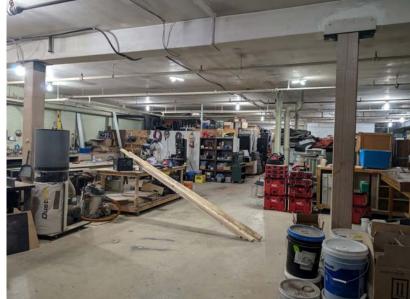

# DOWNTOWN WAREHOUSE STORAGE SPACE Property Highlights

- · Current Retail/Office with ample storage and grade loading
- Low-cost downtown space, ideal for warehouse or storage, with existing office space
- Ideal central location with easy access to public transit
- Walking distance to Rogers Place and other amenities
- Multiple floor plan configuration possibilities, including the potential for indoor parking
- Secure building with regular security patrol

### Downtown Warehouse Storage Space