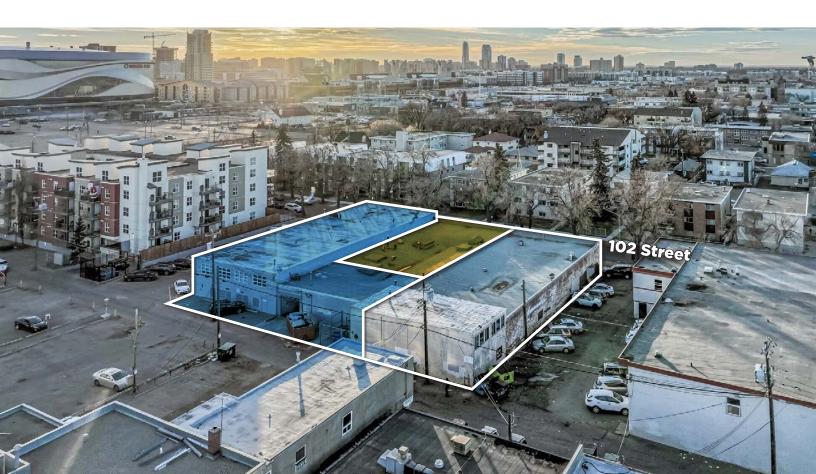

# DOWNTOWN WAREHOUSE STORAGE SPACE Property Highlights

- · Current Retail/Office with ample storage and grade loading
- Low-cost downtown space, ideal for warehouse or storage, with existing office space
- Ideal central location with easy access to public transit
- Walking distance to Rogers Place and other amenities
- Multiple floor plan configuration possibilities, including the potential for indoor parking
- Secure building with regular security patrol

### Downtown Warehouse Storage Space