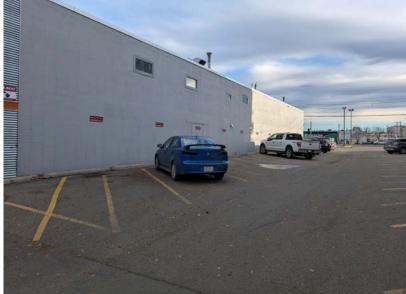

### **Property Information**

Municipal Address: 10651 - 102 Street, Edmonton, AB

**Size:** ±4,888 Sq. Ft. ±9,741 Sq. Ft.

±14,629 Sq. Ft. \*Combined

**Zoning:** MU (Mixed Use)

Parking: 4 Stalls \*if whole space is leased

Power: 400 Amp, 3 Phase TBC

Ceiling Height: 10'

Loading: (1) 10'x12' Grade door

(1) 10'x12' Grade to below grade door

Possession: Immediate/negotiable

\$\$\$

Lease Rate: \$12.00/Sq. Ft. (NNN)

OP Cost: \$5.35/Sq. Ft. \*Utilities Included