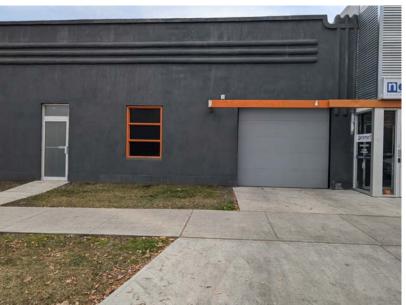

### Downtown Warehouse Storage Space

### **Property Information**

Municipal Address: 10651 - 102 Street, Edmonton, AB

**Size:** ±4,888 Sq. Ft. ±9,741 Sq. Ft.

±14,629 Sq. Ft. \*Combined

**Zoning:** MU (Mixed Use)

Parking: 4 Stalls \*if whole space is leased