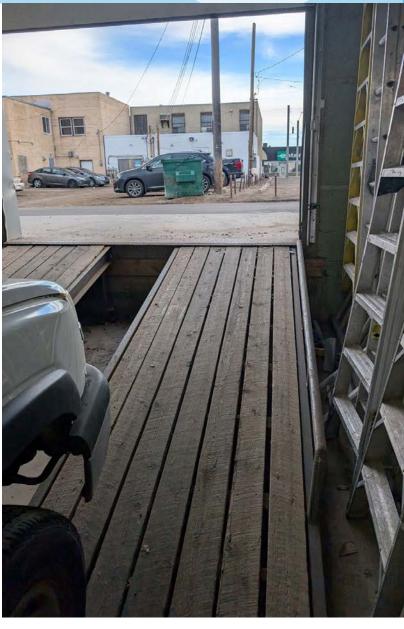

Power: 400 Amp, 3 Phase TBC

Ceiling Height: 10'

Loading: (1) 10'x12' Grade door

(1) 10'x12' Grade to below grade door

Possession: Immediate/negotiable

\$\$\$

Lease Rate: \$12.00/Sq. Ft. (NNN)

OP Cost: \$5.35/Sq. Ft. \*Utilities Included