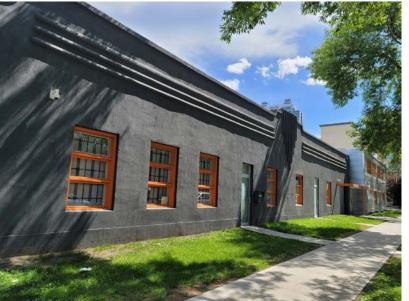

# DOWNTOWN WAREHOUSE STORAGE SPACE Property Highlights

- · Current Retail/Office with ample storage and grade loading
- Low-cost downtown space, ideal for warehouse or storage, with existing office space
- Ideal central location with easy access to public transit
- Walking distance to Rogers Place and other amenities
- Multiple floor plan configuration possibilities, including the potential for indoor parking
- Secure building with regular security patrol

### Downtown Warehouse Storage Space

### **Property Information**

Municipal Address: 10651 - 102 Street, Edmonton, AB

**Size:** ±4,888 Sq. Ft. ±9,741 Sq. Ft.

±14,629 Sq. Ft. \*Combined

**Zoning:** MU (Mixed Use)

Parking: 4 Stalls \*if whole space is leased