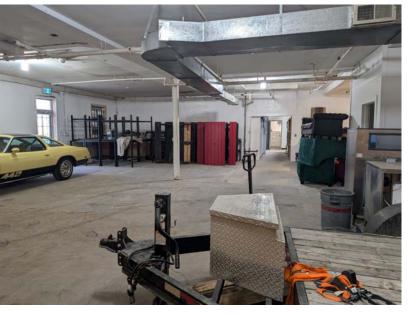

# DOWNTOWN WAREHOUSE STORAGE SPACE Property Highlights

- · Current Retail/Office with ample storage and grade loading
- Low-cost downtown space, ideal for warehouse or storage, with existing office space
- Ideal central location with easy access to public transit
- Walking distance to Rogers Place and other amenities
- Multiple floor plan configuration possibilities, including the potential for indoor parking
- Secure building with regular security patrol

### Downtown Warehouse Storage Space

Power: 400 Amp, 3 Phase TBC

Ceiling Height: 10'

Loading: (1) 10'x12' Grade door

(1) 10'x12' Grade to below grade door

Possession: Immediate/negotiable

\$\$\$

Lease Rate: \$12.00/Sq. Ft. (NNN)

OP Cost: \$5.35/Sq. Ft. \*Utilities Included