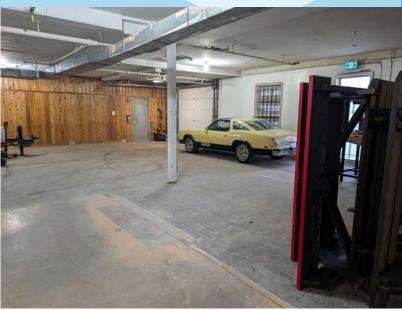

# DOWNTOWN WAREHOUSE STORAGE SPACE Property Highlights

- · Current Retail/Office with ample storage and grade loading
- Low-cost downtown space, ideal for warehouse or storage, with existing office space
- Ideal central location with easy access to public transit
- Walking distance to Rogers Place and other amenities
- Multiple floor plan configuration possibilities, including the potential for indoor parking
- Secure building with regular security patrol

### Downtown Warehouse Storage Space

Power: 400 Amp, 3 Phase TBC

Ceiling Height: 10'

Loading: (1) 10'x12' Grade door

(1) 10'x12' Grade to below grade door

Possession: Immediate/negotiable

\$\$\$

Lease Rate: \$12.00/Sq. Ft. (NNN)

OP Cost: \$5.35/Sq. Ft. \*Utilities Included