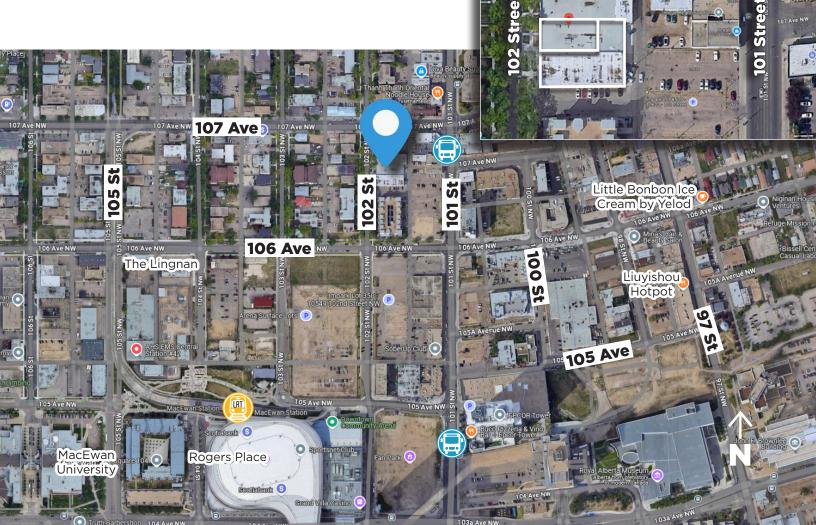

### **Property Information**

Municipal Address: 10651 - 102 Street, Edmonton, AB

**Size:** ±4,888 Sq. Ft. ±9,741 Sq. Ft.

±14,629 Sq. Ft. \*Combined

**Zoning:** MU (Mixed Use)

Parking: 4 Stalls \*if whole space is leased