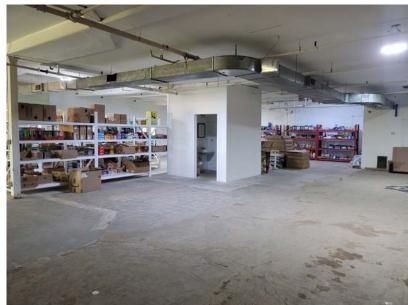

# DOWNTOWN WAREHOUSE STORAGE SPACE Property Highlights

- · Current Retail/Office with ample storage and grade loading
- Low-cost downtown space, ideal for warehouse or storage, with existing office space
- Ideal central location with easy access to public transit
- Walking distance to Rogers Place and other amenities
- Multiple floor plan configuration possibilities, including the potential for indoor parking
- Secure building with regular security patrol

### Downtown Warehouse Storage Space