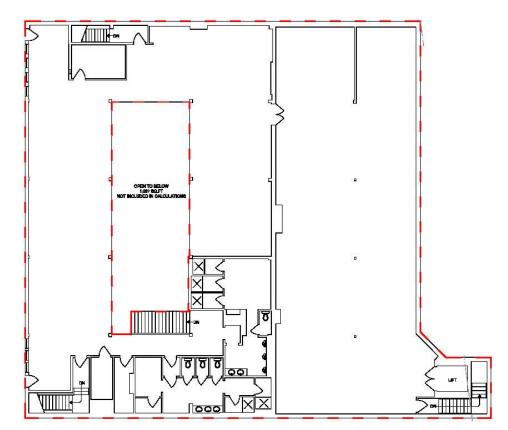

# CORNER LOT WITH HIGH EXPOSURE

## **Property Highlights**

- Feature an open floor concept with options to build multiple offices or use as a bullpen
- The upstairs mezzanine features washroom facilities
   Roof top access
- Open concept with options for additional office build-outs
- It has a high volume of foot and vehicle traffic along with corner lot exposure with some rear parking
- Close to schools and other great business amenities













MAIN FLOOR 12,434 Sq. Ft.



**2<sup>ND</sup> FLOOR** 9,287 Sq. Ft.





# SALE/LEASE Corner lot with High Exposure















# SALE/LEASE Corner lot with High Exposure



## **Demographics within 5KM**

























# SALE/LEASE

## Corner lot with High Exposure



## **Property Information**

Municipal Address: 10251 - 109 Street, Edmonton, Alberta

Legal Address: Plan: B2, Block: 8, Lots: 111/112

Building Size: Main ±12,434 Sq. Ft.

**Second** ±9,287 Sq. Ft. **Total** ±21,721 Sq. Ft.

**Zoning:** Urban Warehouse (UW)

Parking: Rear parking

Freight Elevator: 1

Possession: Immediate/negotiable

### **\$\$\$**

berta

### **Richard Lizotte**

President/Broker Cell: 780.292.1871 Direct: 780.784.5360

richard@lizotterealestate.com

#### Lee Berger

Associate Broker Cell: 587.983.6654 Direct: 780.784.5363 lee@lizotterealestate.com

#### John