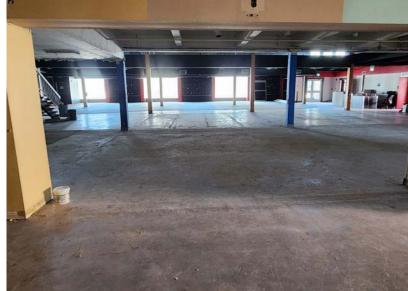

## **Property Highlights**

- Feature an open floor concept with options to build multiple offices or use as a bullpen
- The upstairs mezzanine features washroom facilities
   Roof top access
- Open concept with options for additional office build-outs
- It has a high volume of foot and vehicle traffic along with corner lot exposure with some rear parking
- Close to schools and other great business amenities

MAIN FLOOR 12,434 Sq. Ft.

**2<sup>ND</sup> FLOOR** 9,287 Sq. Ft.