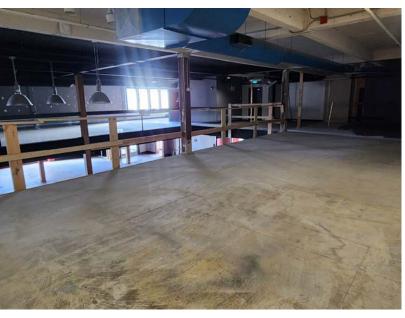

## **Property Highlights**

- Feature an open floor concept with options to build multiple offices or use as a bullpen
- The upstairs mezzanine features washroom facilities
   Roof top access
- Open concept with options for additional office build-outs
- It has a high volume of foot and vehicle traffic along with corner lot exposure with some rear parking
- Close to schools and other great business amenities

MAIN FLOOR 12,434 Sq. Ft.

**2<sup>ND</sup> FLOOR** 9,287 Sq. Ft.