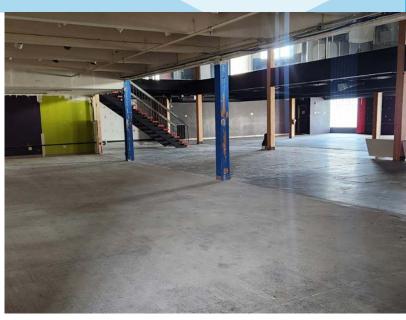

## **Property Highlights**

- Feature an open floor concept with options to build multiple offices or use as a bullpen
- The upstairs mezzanine features washroom facilities
   Roof top access
- Open concept with options for additional office build-outs
- It has a high volume of foot and vehicle traffic along with corner lot exposure with some rear parking
- Close to schools and other great business amenities

MAIN FLOOR 12,434 Sq. Ft.

**2<sup>ND</sup> FLOOR** 9,287 Sq. Ft.