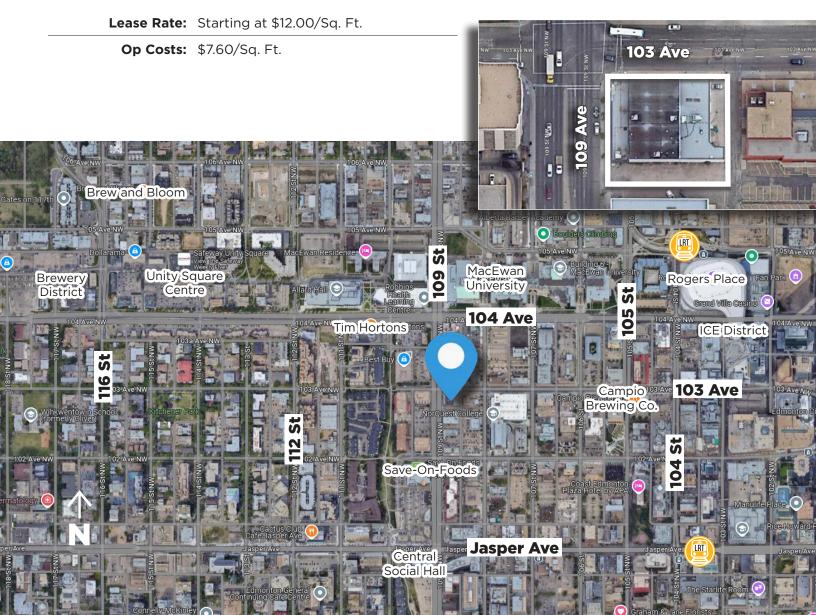

## **Property Information**

Municipal Address: 10251 - 109 Street, Edmonton, Alberta

Legal Address: Plan: B2, Block: 8, Lots: 111/112

Building Size: Main ±12,434 Sq. Ft.

**Second** ±9,287 Sq. Ft. **Total** ±21,721 Sq. Ft.