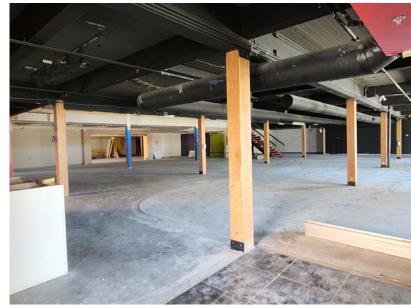

## **Property Highlights**

- Feature an open floor concept with options to build multiple offices or use as a bullpen
- The upstairs mezzanine features washroom facilities
   Roof top access
- Open concept with options for additional office build-outs
- It has a high volume of foot and vehicle traffic along with corner lot exposure with some rear parking
- Close to schools and other great business amenities

MAIN FLOOR 12,434 Sq. Ft.

**2<sup>ND</sup> FLOOR** 9,287 Sq. Ft.