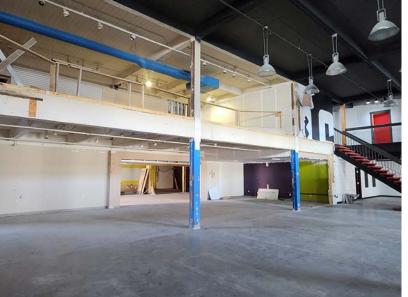

## **Property Highlights**

- Feature an open floor concept with options to build multiple offices or use as a bullpen
- The upstairs mezzanine features washroom facilities
   Roof top access
- Open concept with options for additional office build-outs
- It has a high volume of foot and vehicle traffic along with corner lot exposure with some rear parking
- Close to schools and other great business amenities

MAIN FLOOR 12,434 Sq. Ft.

**2<sup>ND</sup> FLOOR** 9,287 Sq. Ft.