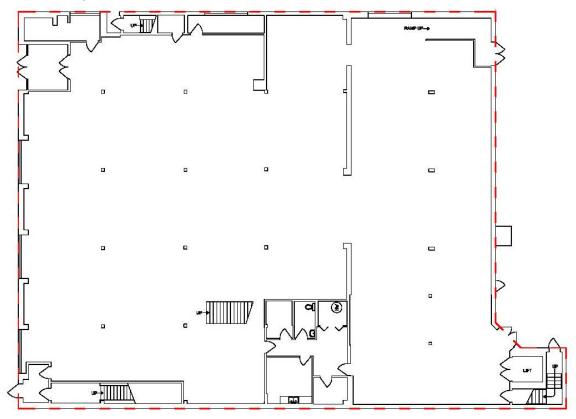

# CORNER LOT WITH HIGH EXPOSURE

## **Property Highlights**

- Feature an open floor concept with options to build multiple offices or use as a bullpen
- The upstairs mezzanine features washroom facilities
   Roof top access
- Open concept with options for additional office build-outs
- It has a high volume of foot and vehicle traffic along with corner lot exposure with some rear parking
- Close to schools and other great business amenities













MAIN FLOOR 12,434 Sq. Ft.



**2<sup>ND</sup> FLOOR** 9,287 Sq. Ft.





# SALE/LEASE Corner lot with High Exposure















# SALE/LEASE Corner lot with High Exposure



## **Demographics within 5KM**

























# SALE/LEASE

## Corner lot with High Exposure



## **Property Information**

Municipal Address: 10251 - 109 Street, Edmonton, Alberta

Legal Address: Plan: B2, Block: 8, Lots: 111/112

Building Size: Main ±12,434 Sq. Ft.

**Second** ±9,287 Sq. Ft. **Total** ±21,721 Sq. Ft.

**Zoning:** Urban Warehouse (UW)

Parking: Rear parking

Freight Elevator: 1

Possession: Immediate/negotiable

### **\$\$\$**

berta

### **Richard Lizotte**

President/Broker Cell: 780.292.1871 Direct: 780.784.5360

richard@lizotterealestate.com

#### Lee Berger

Associate Broker Cell: 587.983.6654 Direct: 780.784