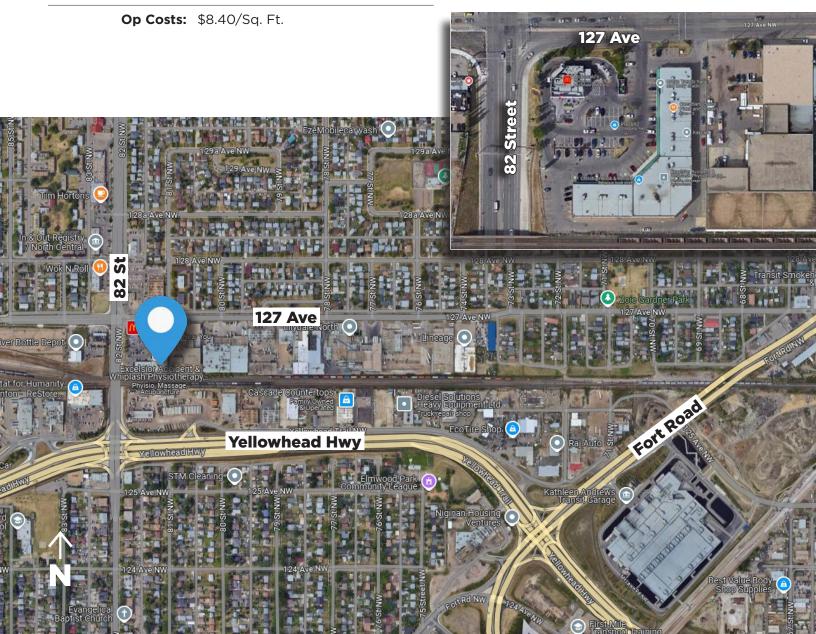

## **Demographics within 5KM**

Parking: Scramble parking

Possession: Immediate/negotiable

**\$\$\$** 

Lease Rate: \$24.00/Sq. Ft.