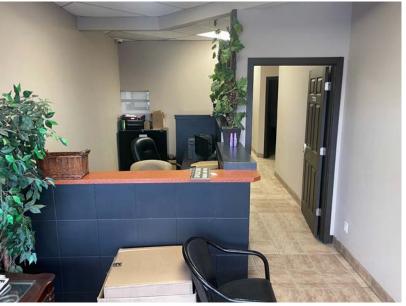

## **Property Highlights**

- Rare 4,000 sq. ft. Retail bay
- Multiple demising options are available
- Great exposure for business signage
- Potential Daycare use available, an opportunity for 50-60 children
- Potential uses include medical, office, or retail
- On 82 Street with close proximity to Yellowhead, Anthony Henday and 97 Street

## **Property Information**

Municipal Address: Unit 11B, 8103 – 127 Ave, Edmonton, AB

Legal Address: Plan 0221775 Unit 11

**Size:** 1,000-4,000 Sq. Ft. (+/-)

\*Demising options available

Zoning: MU (Mixed-Use)