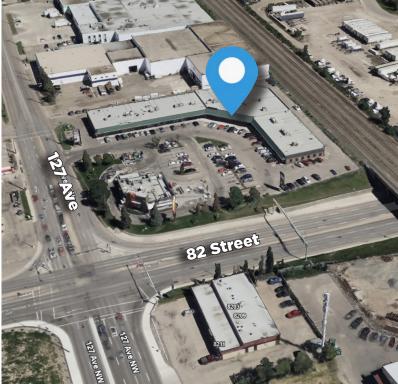

## **Property Highlights**

- Rare 4,000 sq. ft. Retail bay
- Multiple demising options are available
- Great exposure for business signage
- Potential Daycare use available, an opportunity for 50-60 children
- Potential uses include medical, office, or retail
- On 82 Street with close proximity to Yellowhead, Anthony Henday and 97 Street

## **Property Information**

Municipal Address: Unit 11B, 8103 – 127 Ave, Edmonton, AB

Legal Address: Plan 0221775 Unit 11

**Size:** 1,000-4,000 Sq. Ft. (+/-)

\*Demising options available

Zoning: MU (Mixed-Use)