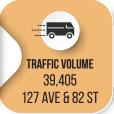

**FOR LEASE** 

±1,000 to ±4,000 Sq. Ft.





**Unit 11B, 8103 - 127 Ave, Edmonton, AB** 

## **PLAZA 82 LARGE RETAIL BAY**

## **Property Highlights**

- Rare 4,000 sq. ft. Retail bay
- Multiple demising options are available
- Great exposure for business signage
- Potential Daycare use available, an opportunity for 50-60 children
- Potential uses include medical, office, or retail
- On 82 Street with close proximity to Yellowhead, Anthony Henday and 97 Street







FOR LEASE
PLAZA 82 LARGE RETAIL BAY















# FOR LEASE PLAZA 82 LARGE RETAIL BAY



## **Demographics within 5KM**

























# **FOR LEASE**

# PLAZA 82 LARGE RETAIL BAY



## **Property Information**

Municipal Address: Unit 11B, 8103 – 127 Ave, Edmonton, AB

Legal Address: Plan 0221775 Unit 11

**Size:** 1,000-4,000 Sq. Ft. (+/-)

\*Demising options available

Zoning: MU (Mixed-Use)

Parking: Scramble parking

Possession: Immediate/negotiable

**\$\$\$** 

Lease Rate: \$24.00/Sq. Ft.

## **Contact**

#### David J. Olson

Senior Associate Cell: 780.908.1650 Direct: 780.784.5356 david@lizotterealestate.com

#### **Justin Sorensen**

Associate Cell: 780.257.6860 Direct: 780.784.9581 justin@lizotterealestate.com

### **Cynthia Leduc**

Unlicensed Assistant Direct: 780.784.5359 cynthia@lizotterealestate.com