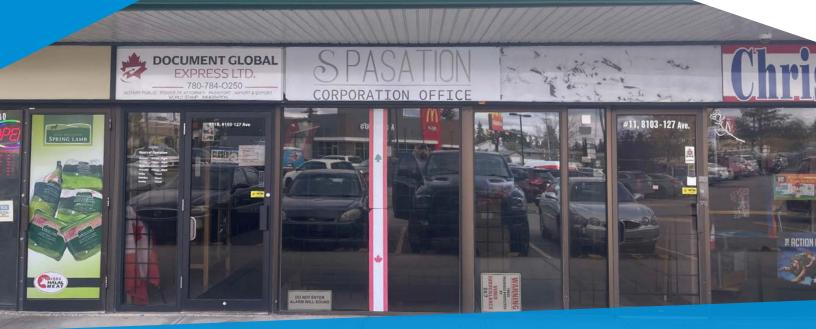

**FOR LEASE** 

±1,000 to ±4,000 Sq. Ft.

**Unit 11B, 8103 - 127 Ave, Edmonton, AB** 

## **Property Information**

Municipal Address: Unit 11B, 8103 – 127 Ave, Edmonton, AB

Legal Address: Plan 0221775 Unit 11

**Size:** 1,000-4,000 Sq. Ft. (+/-)

\*Demising options available

Zoning: MU (Mixed-Use)