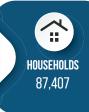

**FOR LEASE** 

±1,000 to ±4,000 Sq. Ft.





**Unit 11B, 8103 - 127 Ave, Edmonton, AB** 

## **PLAZA 82 LARGE RETAIL BAY**

## **Property Highlights**

- Rare 4,000 sq. ft. Retail bay
- Multiple demising options are available
- Great exposure for business signage
- Potential Daycare use available, an opportunity for 50-60 children
- Potential uses include medical, office, or retail
- On 82 Street with close proximity to Yellowhead, Anthony Henday and 97 Street







FOR LEASE
PLAZA 82 LARGE RETAIL BAY















# FOR LEASE PLAZA 82 LARGE RETAIL BAY



## **Demographics within 5KM**

























# **FOR LEASE**

# PLAZA 82 LARGE RETAIL BAY



## **Property Information**

Municipal Address: Unit 11B, 8103 – 127 Ave, Edmonton, AB

Legal Address: Plan 0221775 Unit 11

**Size:** 1,000-4,000 Sq. Ft. (+/-)

\*Demising options available

Zoning: MU (Mixed-Use)

Parking: Scramble parking

Possession: Immediate/negotiable

**\$\$\$** 

Lease Rate: \$24.00/Sq. Ft.

## **Contact**

#### David J. Olson

Senior Associate Cell: 780.908.1650 Direct: 780.784.5356 david@lizotterealestate.com

#### **Justin Sorensen**

Associate Cell: 780.257.6860 Direct: 780.784.9581 justin@lizotterealestate.com

### **Cynthia Leduc**

Unlicensed Assistant Direct: 780.784.5359 cynthia@lizotterealestate.com