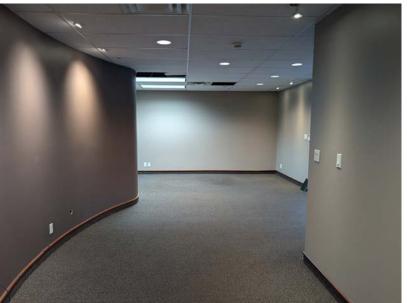

## SECOND-FLOOR OFFICE SPACE

## **Property Highlights**

- High exposure location fronting 109 Street
- 4 free underground parking stalls included in the lease
- Well-appointed professional office space with West facing windows and skylights
- Located on major bus and transit routes
- Walking distance from major downtown amenities

### **Property Information**

Municipal Address: 9943 109 Street, Edmonton, AB

Size: Main ±370 Sq. Ft.

**Second** ±4,392 Sq. Ft.

±4,750 Sq. Ft.

**Zoning:** CMU (Commercial Mixed Use)

Parking: 4 Free Underground Stalls Included