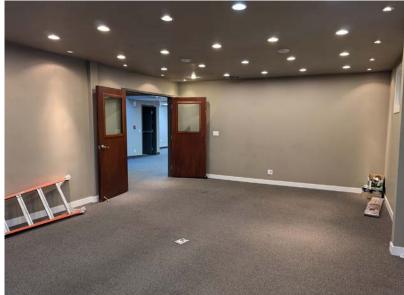

## SECOND-FLOOR OFFICE SPACE

## **Property Highlights**

- High exposure location fronting 109 Street
- 4 free underground parking stalls included in the lease
- Well-appointed professional office space with West facing windows and skylights
- Located on major bus and transit routes
- Walking distance from major downtown amenities

### **Property Information**

Municipal Address: 9943 109 Street, Edmonton, AB

Size: Main ±370 Sq. Ft.

**Second** ±4,392 Sq. Ft.

±4,750 Sq. Ft.

**Zoning:** CMU (Commercial Mixed Use)

Parking: 4 Free Underground Stalls Included