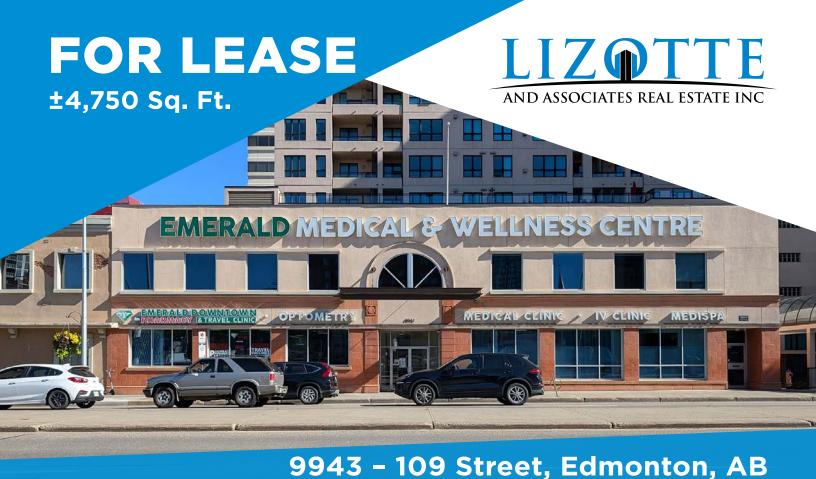

### **Property Information**

Municipal Address: 9943 109 Street, Edmonton, AB

Size: Main ±370 Sq. Ft.

**Second** ±4,392 Sq. Ft.

±4,750 Sq. Ft.

**Zoning:** CMU (Commercial Mixed Use)

Parking: 4 Free Underground Stalls Included

**Power:** 225 Amp | 220 V | 3 phase (TBC)

Possession: Immediate/negotiable

\$\$\$

Lease Rate: \$12.00/Sq. Ft.

Op Costs: \$13.50 includes TMI, condo fees, utilities