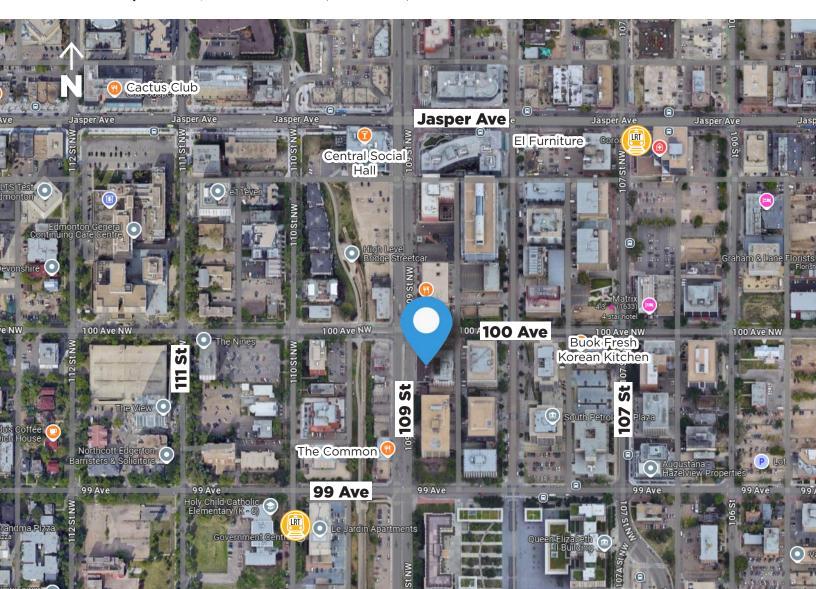

## **Property Highlights**

- High exposure location fronting 109 Street
- 4 free underground parking stalls included in the lease
- Well-appointed professional office space with West facing windows and skylights
- Located on major bus and transit routes
- Walking distance from major downtown amenities

### **Property Information**

Municipal Address: 9943 109 Street, Edmonton, AB

Size: Main ±370 Sq. Ft.

**Second** ±4,392 Sq. Ft.

±4,750 Sq. Ft.

**Zoning:** CMU (Commercial Mixed Use)

Parking: 4 Free Underground Stalls Included