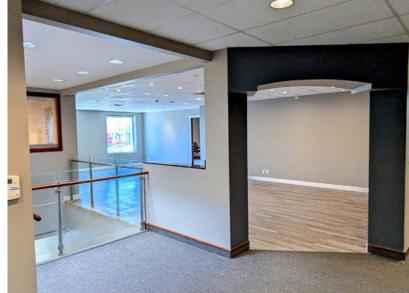

## SECOND-FLOOR OFFICE SPACE

## **Property Highlights**

- High exposure location fronting 109 Street
- 4 free underground parking stalls included in the lease
- Well-appointed professional office space with West facing windows and skylights
- Located on major bus and transit routes
- Walking distance from major downtown amenities

### **Property Information**

Municipal Address: 9943 109 Street, Edmonton, AB

Size: Main ±370 Sq. Ft.

**Second** ±4,392 Sq. Ft.

±4,750 Sq. Ft.

**Zoning:** CMU (Commercial Mixed Use)

Parking: 4 Free Underground Stalls Included