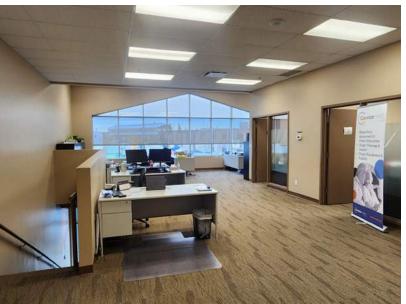

### **Property Highlights**

- Features two finished floors with separate access to upstairs
- Main floor has small warehouse with 1 office, washroom and front reception area. Warehouse can accommodate more office space
- Second floor has 3 offices and large bullpen area for multiple desks, kitchenette, storage room and washroom
- In proximity to Sherwood Park Freeway, Whitemud Drive, Roper Road and Argyll Road

### **Property Information**

Municipal Address: 6720 - 75 Street, Edmonton, AB

Legal Address: Plan 0320769, Unit 35

Size: Main Floor ±1,530 Sq. Ft.

**2nd Floor** ±1,597 Sq. Ft. **Combined** ±3,127 Sq. Ft.