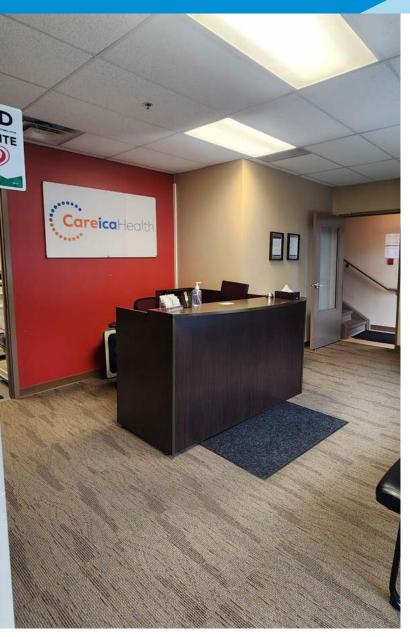

### **Property Highlights**

- Features two finished floors with separate access to upstairs
- Main floor has small warehouse with 1 office, washroom and front reception area. Warehouse can accommodate more office space
- Second floor has 3 offices and large bullpen area for multiple desks, kitchenette, storage room and washroom
- In proximity to Sherwood Park Freeway, Whitemud Drive, Roper Road and Argyll Road