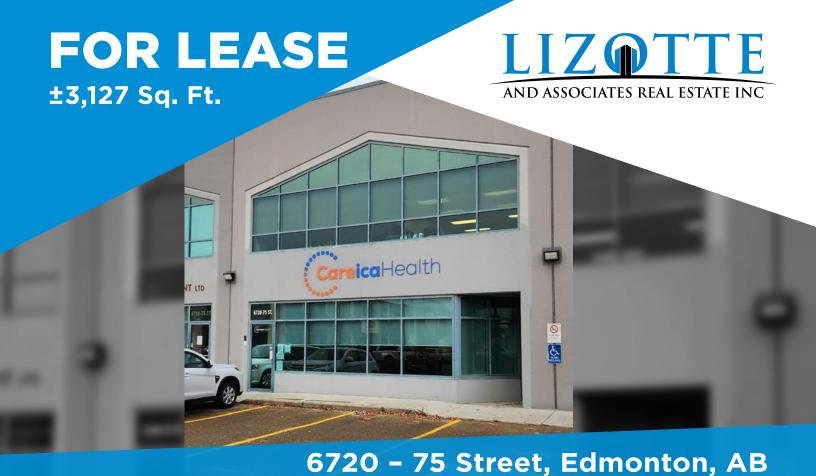

### OFFICE SPACE WITH SMALL WAREHOUSE

## **FOR LEASE**

OFFICE SPACE W/ WAREHOUSE

# FOR LEASE OFFICE SPACE W/ WAREHOUSE

### **Property Information**

Municipal Address: 6720 - 75 Street, Edmonton, AB

Legal Address: Plan 0320769, Unit 35

Size: Main Floor ±1,530 Sq. Ft.

**2nd Floor** ±1,597 Sq. Ft. **Combined** ±3,127 Sq. Ft.