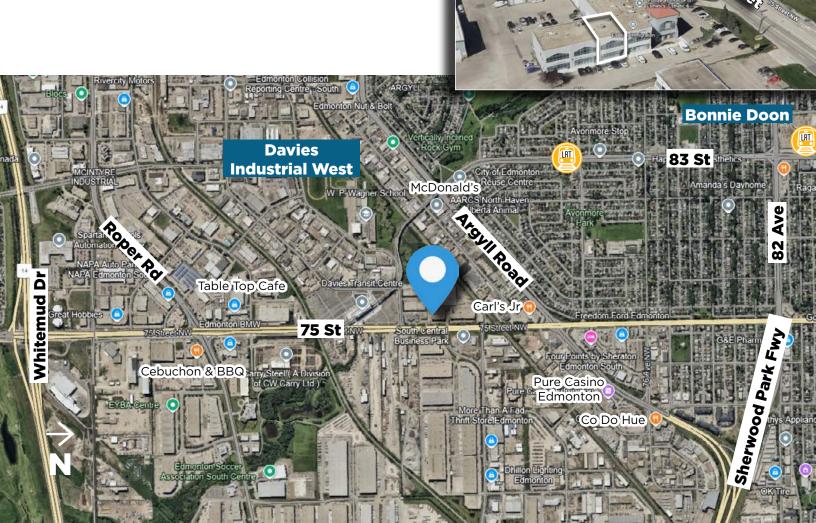

### **Property Highlights**

- Features two finished floors with separate access to upstairs
- Main floor has small warehouse with 1 office, washroom and front reception area. Warehouse can accommodate more office space
- Second floor has 3 offices and large bullpen area for multiple desks, kitchenette, storage room and washroom
- In proximity to Sherwood Park Freeway, Whitemud Drive, Roper Road and Argyll Road

### **Property Information**

Municipal Address: 6720 - 75 Street, Edmonton, AB

Legal Address: Plan 0320769, Unit 35

Size: Main Floor ±1,530 Sq. Ft.

**2nd Floor** ±1,597 Sq. Ft. **Combined** ±3,127 Sq. Ft.